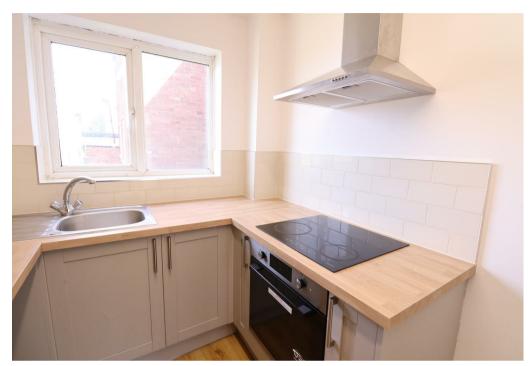

## Property Description

Loveitts are pleased to present this second floor two bedroom apartment located on City Centre, Coventry. The property briefly comprises of entrance hallway, spacious living room, two double bedrooms, a modern fitted kitchen and a well presented bathroom with walk-in shower, w/c and sink.

## Key Features

- Two Bedroom Apartment
- Second Floor
- Walking Distance To City Centre
- Available Now
- Unfurnished
- Council Tax Band B
- Balcony
- Modern Kitchen
- Deposit £1,150

£1,000 PCM