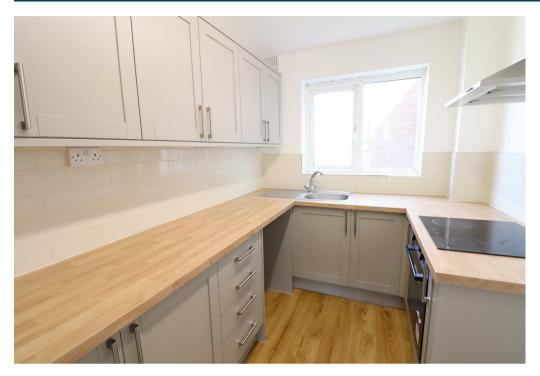

## Property Description

Loveitts are pleased to present this second floor two bedroom apartment located on City Centre, Coventry. The property briefly comprises of entrance hallway, spacious living room, two double bedrooms, a modern fitted kitchen and a well presented bathroom with walk-in shower, w/c and sink.

## Key Features

- Two Bedroom Apartment
- Second Floor
- Walking Distance To City Centre
- Available Now
- Unfurnished
- Council Tax Band B
- Balcony
- Modern Kitchen
- Deposit £1,150

£1,000 PCM