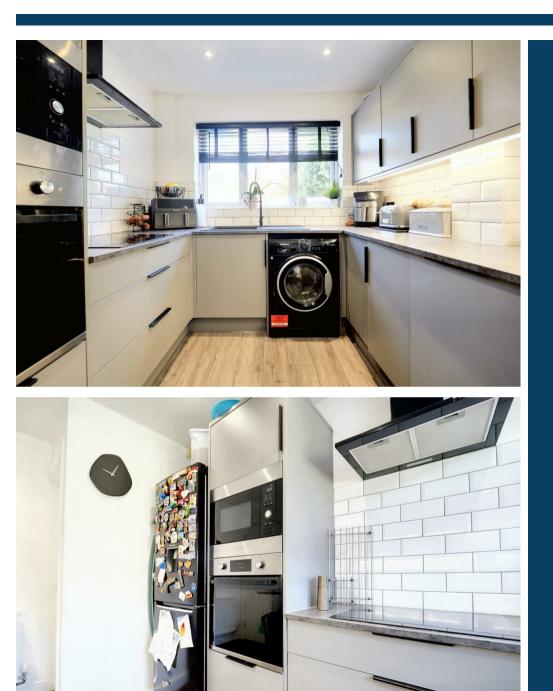

The property has an entrance hall, a spacious through lounge, a recently fitted kitchen and a conservatory to the rear. On the first floor, there is a landing, three good-sized bedrooms and a generously sized family bathroom.