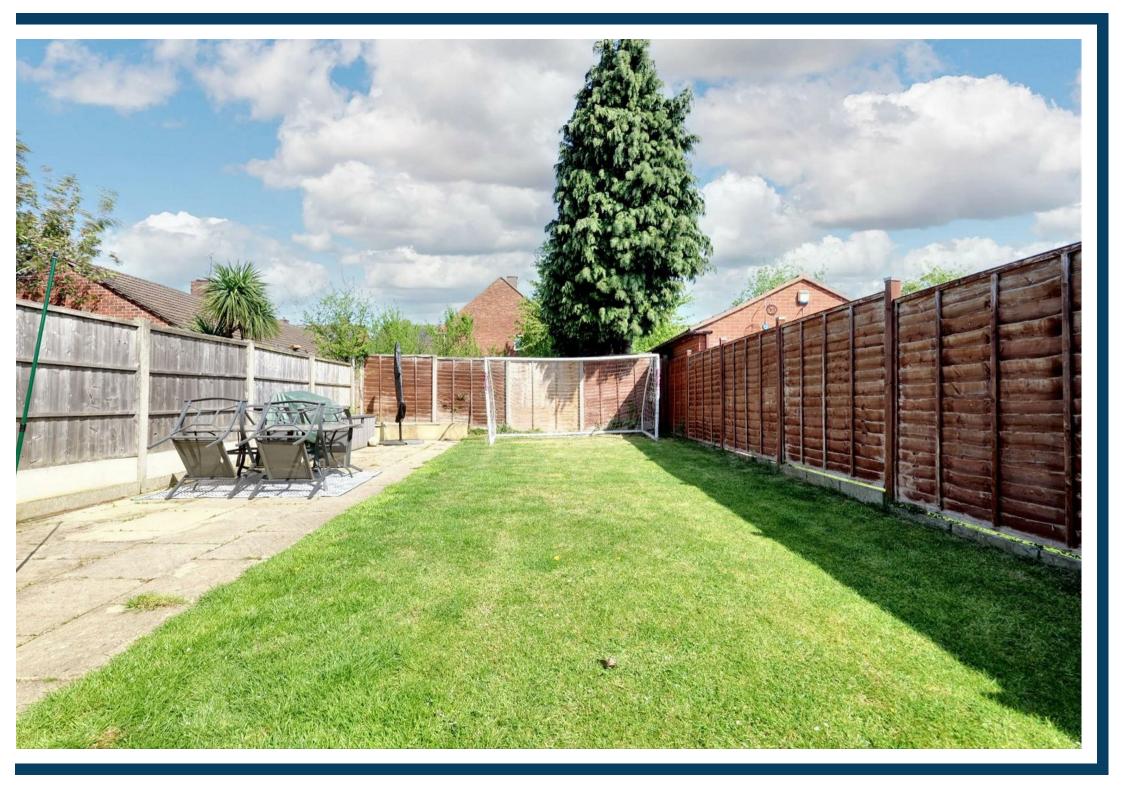

To the front of the property, there is off-road driveway parking with access to a locked garage and to the rear, the property benefits from a spacious private garden.

\*\*\*OPEN DAY \*\*\*\* CALL TO BOOK YOUR SLOT