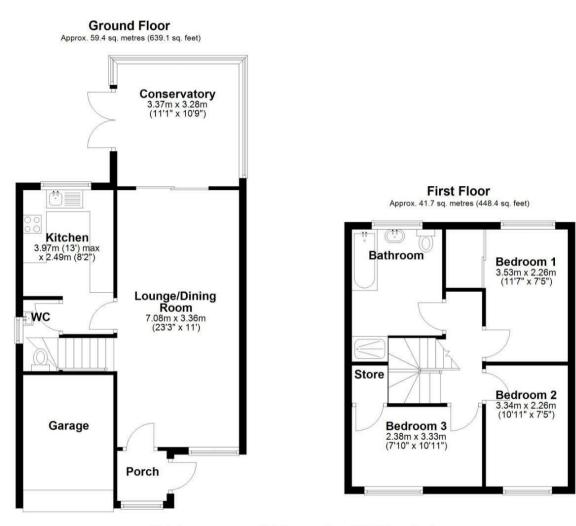

## Floorplan

Total area: approx. 101.0 sq. metres (1087.5 sq. feet)

EPC Rating - D

Tenure - Freehold

Council Tax Band - C

Local Authority Coventry City Council

We routinely refer clients to both our recommended Legal Firm and a panel of Financial Services Providers. It is your decision whether you choose to deal with these companies. In making that decision, you should know that we receive a referral fee