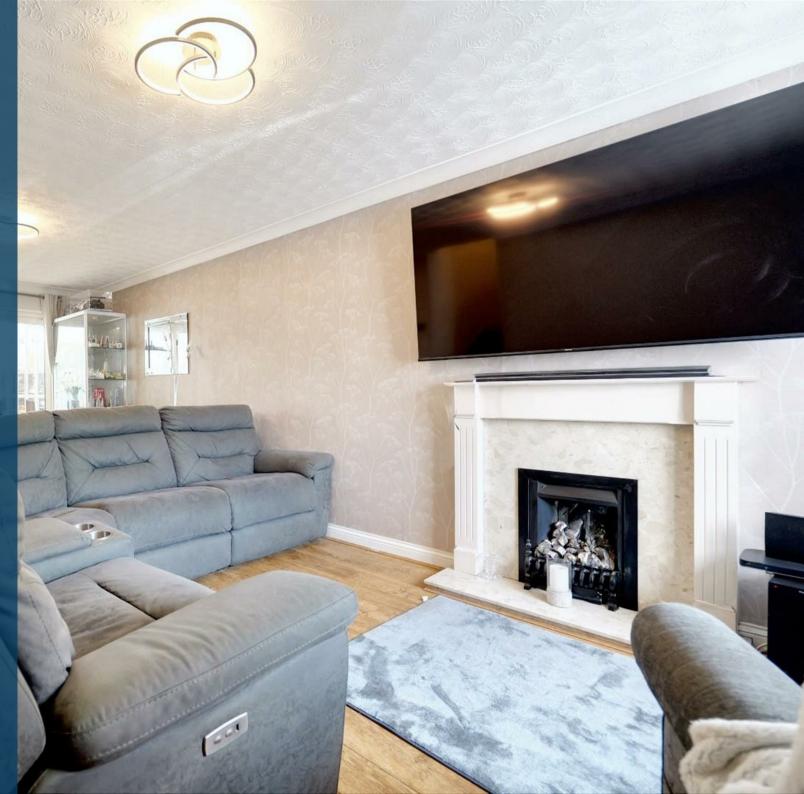

The property has an entrance hall, a spacious through lounge, a recently fitted kitchen and a conservatory to the rear. On the first floor, there is a landing, three good-sized bedrooms and a generously sized family bathroom.