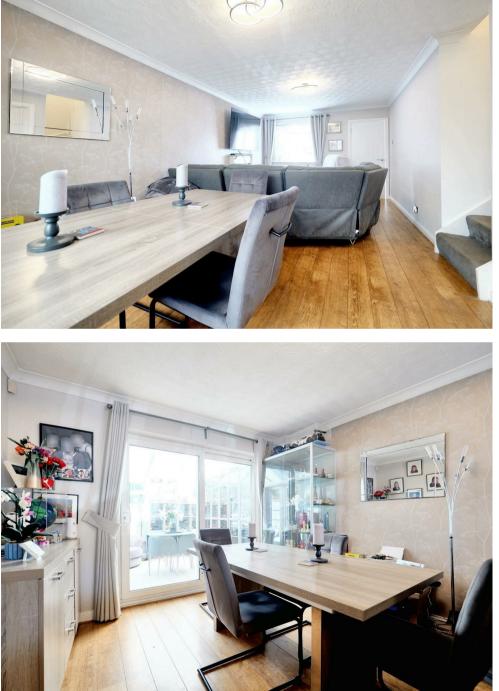

The property has an entrance hall, a spacious through lounge, a recently fitted kitchen and a conservatory to the rear. On the first floor, there is a landing, three good-sized bedrooms and a generously sized family bathroom.