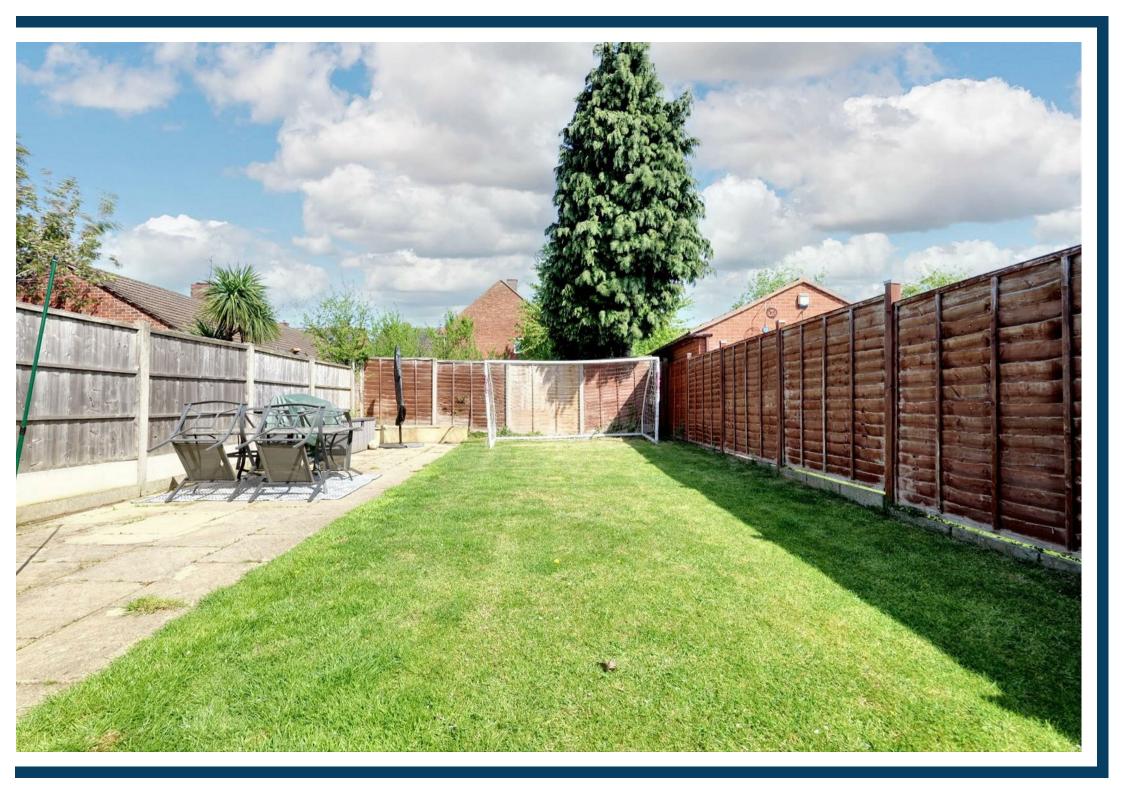

To the front of the property, there is off-road driveway parking with access to a locked garage and to the rear, the property benefits from a spacious private garden.

\*\*\*OPEN DAY \*\*\*\* CALL TO BOOK YOUR SLOT