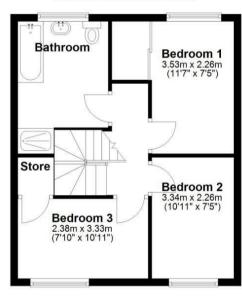

## Floorplan

#### First Floor

Approx. 41.7 sq. metres (448.4 sq. feet)

Total area: approx. 101.0 sq. metres (1087.5 sq. feet)

We routinely refer clients to both our recommended Legal Firm and a panel of Financial Services Providers. It is your decision whether you choose to deal with these companies. In making that decision, you should know that we receive a referral fee