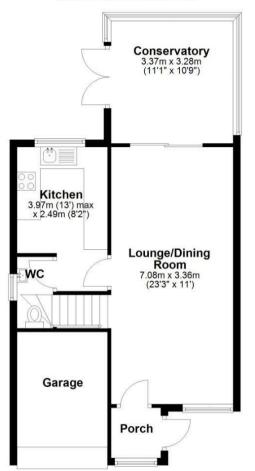

y has an entrance hall, a spacious through lounge, a recently fitted kitchen and a conservatory to the rear. On the first floor, there is a landing, three good-sized bedrooms and a generously sized family bathroom.

To the front of the property, there is off-road driveway parking with access to a locked garage and to the rear, the property benefits from a spacious private garden.

\*\*\*OPEN DAY \*\*\*\* CALL TO BOOK YOUR SLOT





### **Key Features**

- DETATCHED THREE BERDROOM PROPERTY
- SOUGHT AFTER LOCATION
- OFF ROAD PARKING
- CLOSE TO LOCAL
   AMMENETIES
- GREAT MOTORWAY LINKS
- RECENTLY FITTED KITCHEN
- CLOSE PROXIMITY TO LOCA SCHOOLS
- PERFECT FAMILY HOME
- SPACIOUS GARDEN
- EPC- D

£325,000











## Floorplan

#### **Ground Floor**

Approx. 59.4 sq. metres (639.1 sq. feet)



#### First Floor

Approx. 41.7 sq. metres (448.4 sq. feet)



Total area: approx. 101.0 sq. metres (1087.5 sq. feet)

We routinely refer clients to both our recommended Legal Firm and a panel of Financial Services Providers. It is your decision whether you choose to deal with these companies. In making that decision, you should know that we receive a referral fee





EPC Rating - D

Tenure - Freehold

Council Tax Band - C

Local Authority
Coventry City Council



We routinely refer clients to both our recommended Legal Firm and a panel of Financial Services Providers. It is your decision whether you choose to deal with these companies. In making that decision, you should know that we receive a referral fee



PART OF SHELDON BOSLEY KNIGHT