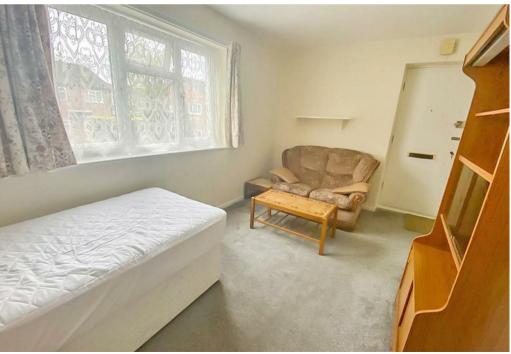

## Property Description

This one bedroom first floor studio apartment is situated within Earlsdon. The property benefits from a through lounge, bedroom with a bed and settee and a dressing area with fitted wardrobes, fitted kitchen with cooker, fridge & washing machine as well as a shower room with shower cubicle.

The apartment benefits from a parking space, communal garden and let fully furnished.

\*\*Available Now - Deposit £630\*\* \*Council Tax Band A - Minimum Tenancy 6 Months\*