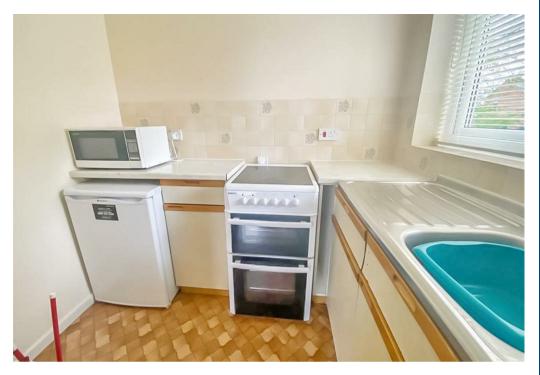

## Property Description

This one bedroom first floor studio apartment is situated within Earlsdon. The property benefits from a through lounge, bedroom with a bed and settee and a dressing area with fitted wardrobes, fitted kitchen with cooker, fridge & washing machine as well as a shower room with shower cubicle.