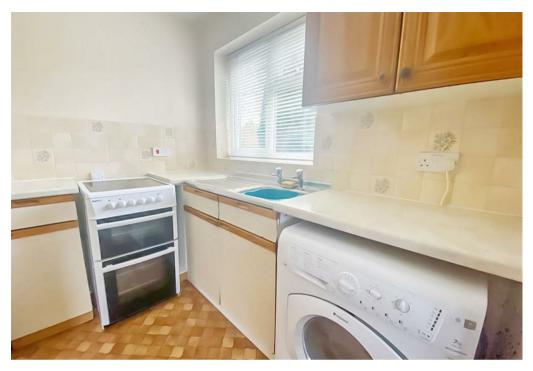

## Property Description

This one bedroom first floor studio apartment is situated within Earlsdon. The property benefits from a through lounge, bedroom with a bed and settee and a dressing area with fitted wardrobes, fitted kitchen with cooker, fridge & washing machine as well as a shower room with shower cubicle.