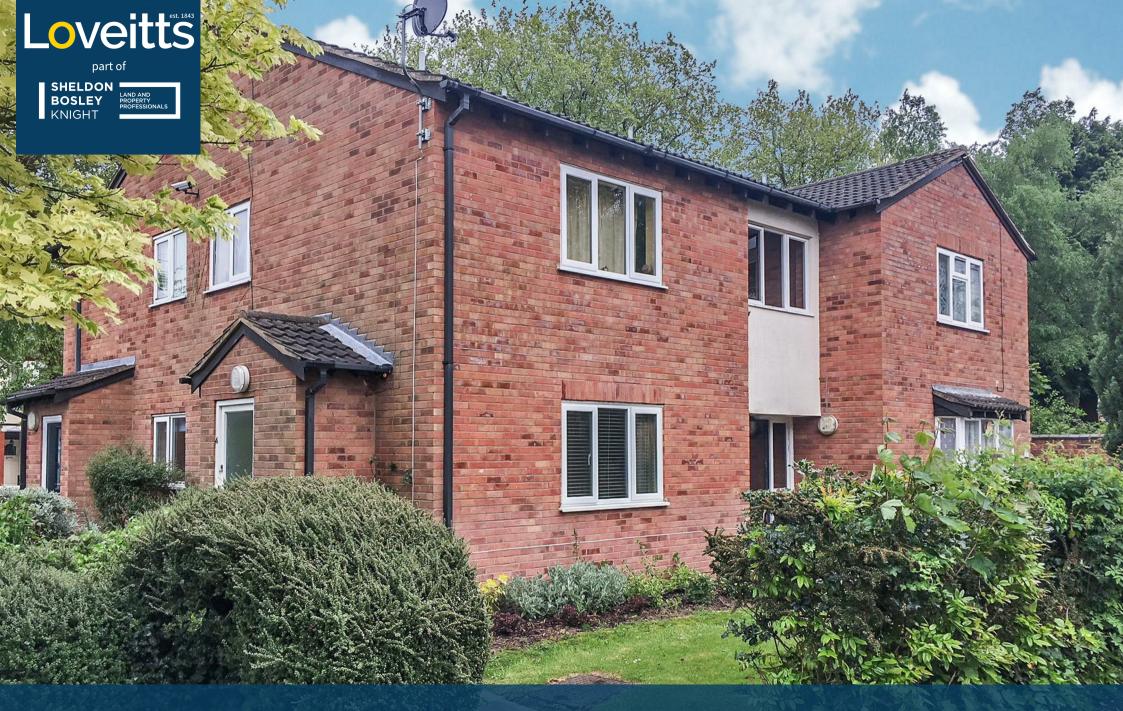

Earlsdon Avenue South, Coventry, CV5 6RB

## Property Description

This one bedroom first floor studio apartment is situated within Earlsdon. The property benefits from a through lounge, bedroom with a bed and settee and a dressing area with fitted wardrobes, fitted kitchen with cooker, fridge & washing machine as well as a shower room with shower cubicle.

The apartment benefits from a parking space, communal garden and let fully furnished.

\*\*Available Now - Deposit £630\*\* \*Council Tax Band A - Minimum Tenancy 6 Months\*