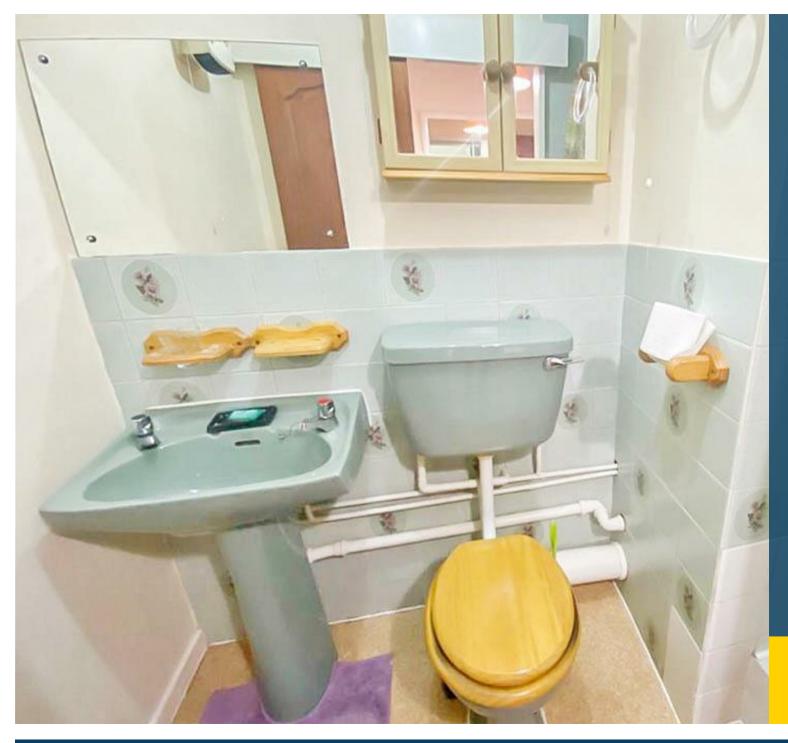

## Property Description

This one bedroom first floor studio apartment is situated within Earlsdon. The property benefits from a through lounge, bedroom with a bed and settee and a dressing area with fitted wardrobes, fitted kitchen with cooker, fridge & washing machine as well as a shower room with shower cubicle.