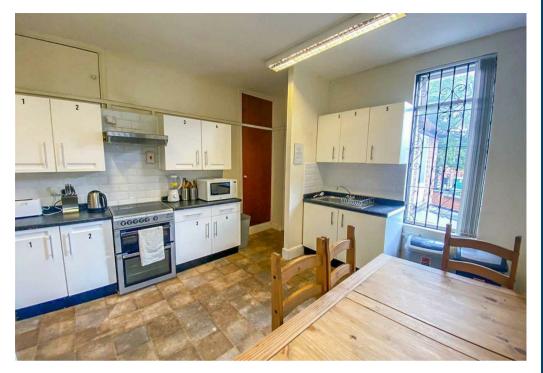

The room is located on the ground floor and is furnished with double bed, cabinet, sofa, wardrobe, chest of drawers, table, desk, fridge freezer, microwave and TV. The accommodation includes use of a shared fitted kitchen with appliances and designated cupboard space and a downstairs shower room with walk-in shower, w/c and sink.