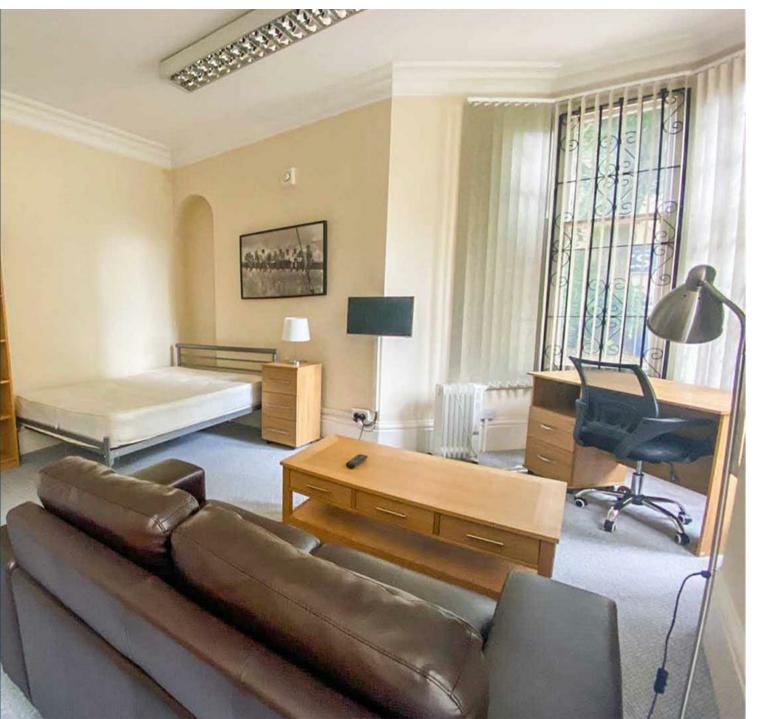

The room is located on the ground floor and is furnished with double bed, cabinet, sofa, wardrobe, chest of drawers, table, desk, fridge freezer, microwave and TV. The accommodation includes use of a shared fitted kitchen with appliances and designated cupboard space and a downstairs shower room with walk-in shower, w/c and sink.