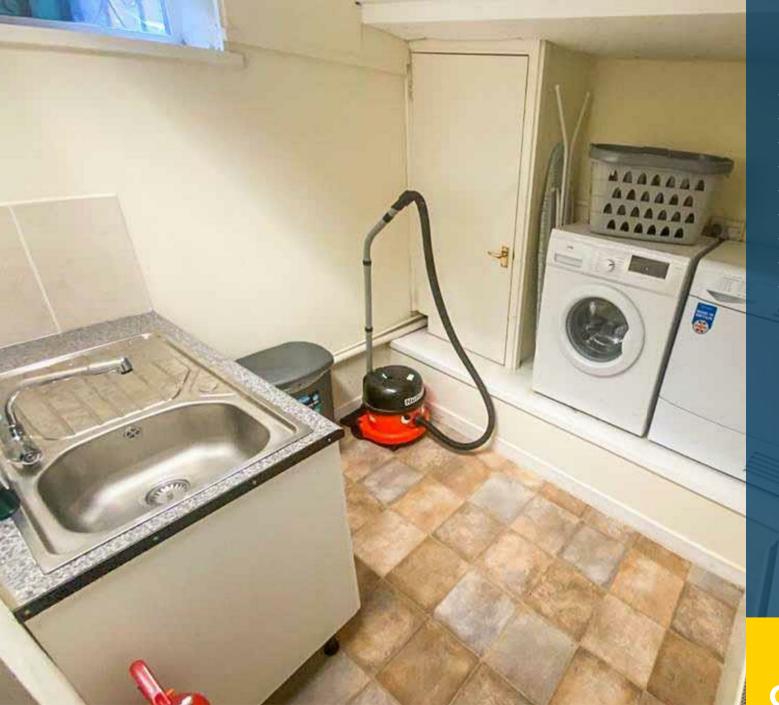

## Key Features

- Shared House
- Double Bedroom
- Fully Furnished
- Ground Floor
- Communal Kitchen
- Laundry room
- Available Now
- £50 Utility Bills Contribution
- City Centre Location