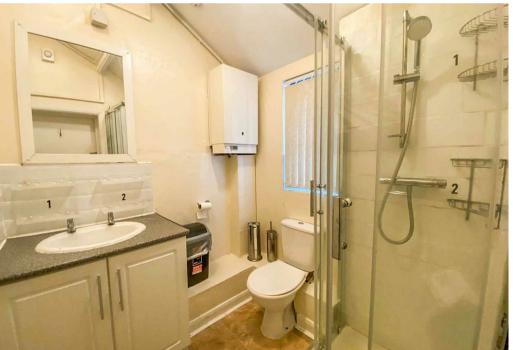

The room is located on the ground floor and is furnished with double bed, cabinet, sofa, wardrobe, chest of drawers, table, desk, fridge freezer, microwave and TV. The accommodation includes use of a shared fitted kitchen with appliances and designated cupboard space and a downstairs shower room with walk-in shower, w/c and sink.