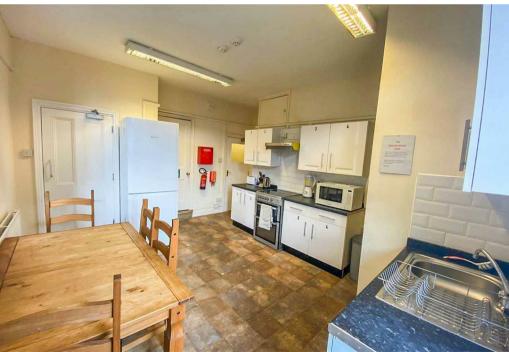

The room is located on the ground floor and is furnished with double bed, cabinet, sofa, wardrobe, chest of drawers, table, desk, fridge freezer, microwave and TV. The accommodation includes use of a shared fitted kitchen with appliances and designated cupboard space and a downstairs shower room with walk-in shower, w/c and sink.