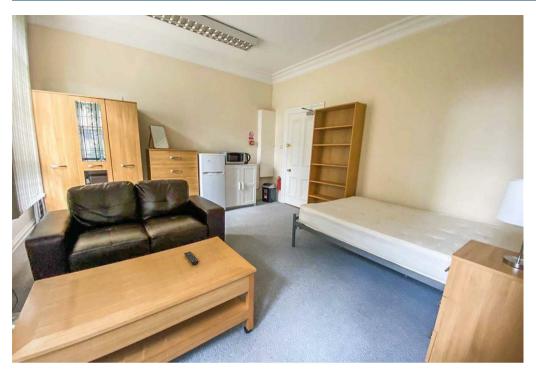

The room is located on the ground floor and is furnished with double bed, cabinet, sofa, wardrobe, chest of drawers, table, desk, fridge freezer, microwave and TV. The accommodation includes use of a shared fitted kitchen with appliances and designated cupboard space and a downstairs shower room with walk-in shower, w/c and sink.