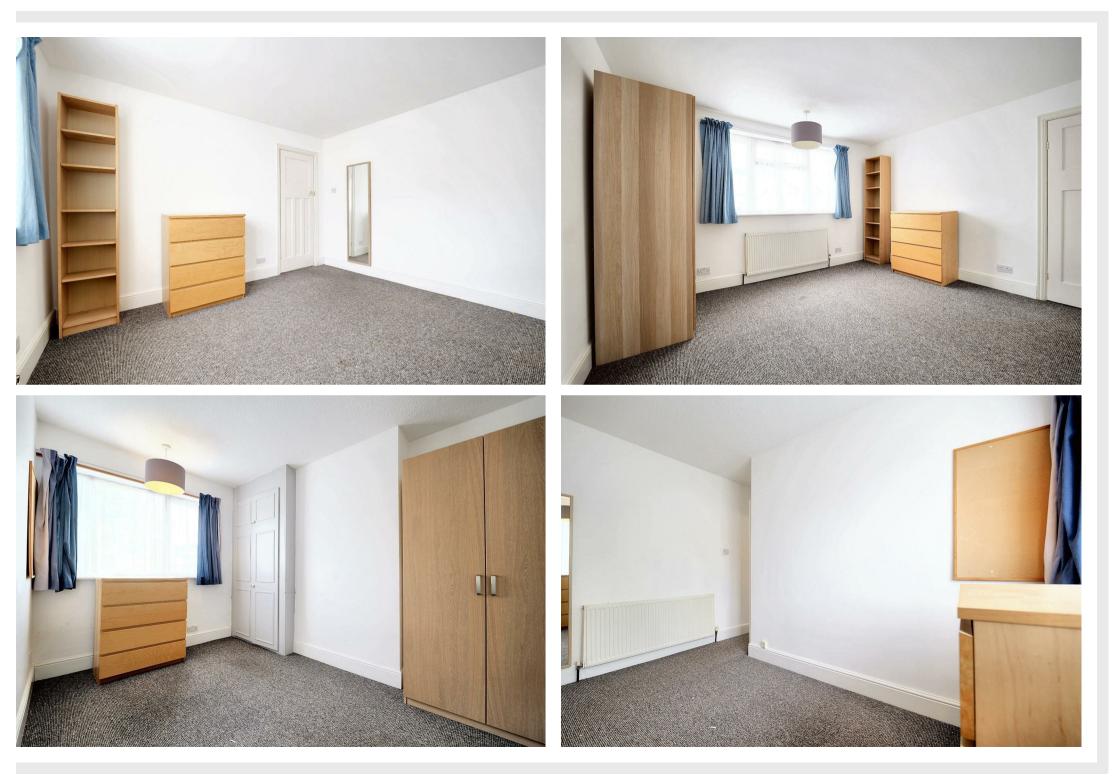

The ground floor comprises a welcoming entrance hallway leading into a bright and spacious lounge. To the rear, there is a kitchen/diner offering generous cupboard and worktop space, with access to the rear garden. Upstairs, the property benefits from three well-proportioned bedroom, two doubles and a single, as well as a family bathroom.