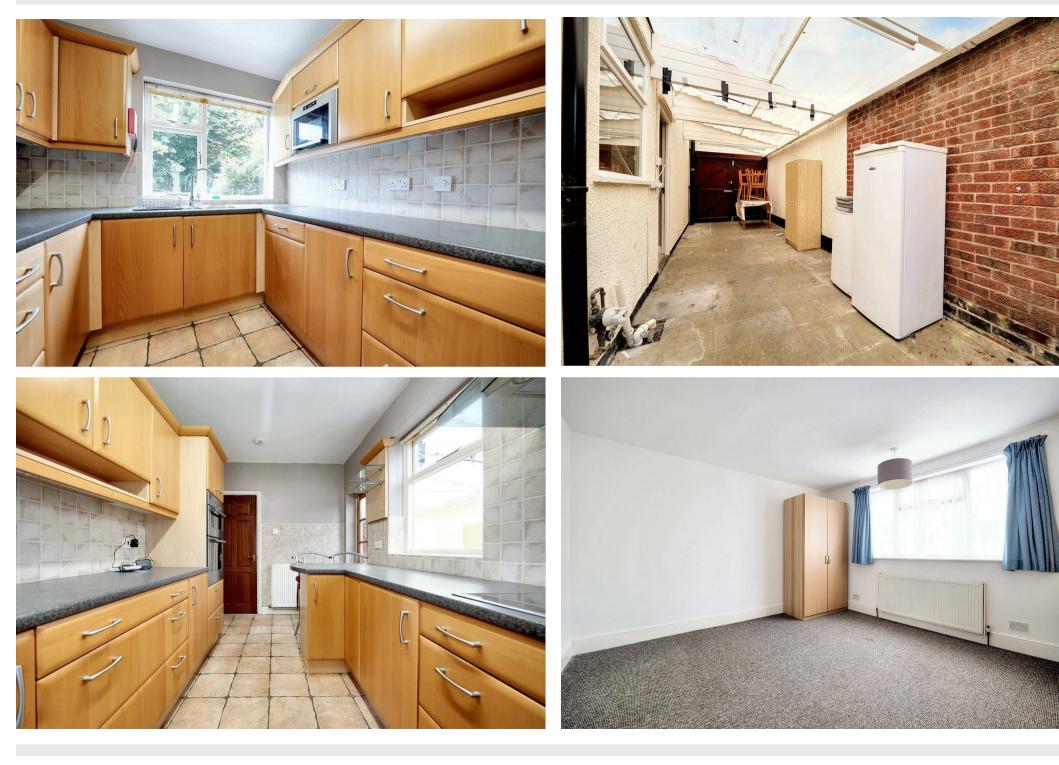

The ground floor comprises a welcoming entrance hallway leading into a bright and spacious lounge. To the rear, there is a kitchen/diner offering generous cupboard and worktop space, with access to the rear garden. Upstairs, the property benefits from three well-proportioned bedroom, two doubles and a single, as well as a family bathroom.