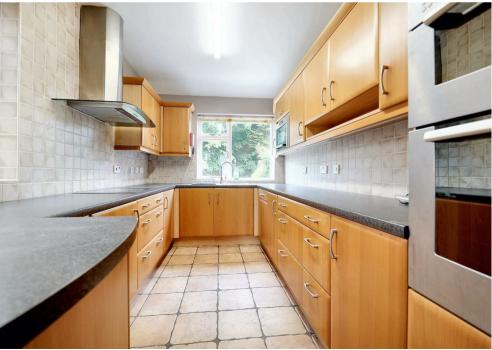

The ground floor comprises a welcoming entrance hallway leading into a bright and spacious lounge. To the rear, there is a kitchen/diner offering generous cupboard and worktop space, with access to the rear garden. Upstairs, the property benefits from three well-proportioned bedroom, two doubles and a single, as well as a family bathroom.