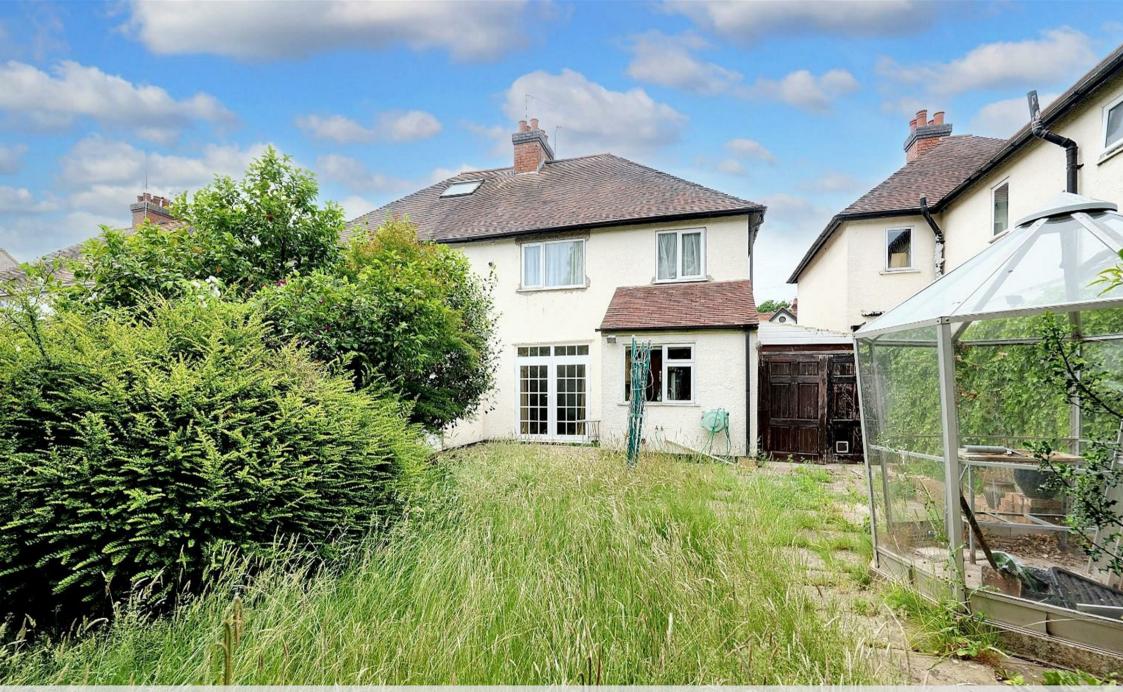

To the rear of the property is a private garden with a mix of lawn and patio, offering plenty of space for outdoor entertaining or family use. To the front, there is a driveway providing off-road parking, along with gated side access leading to the rear.