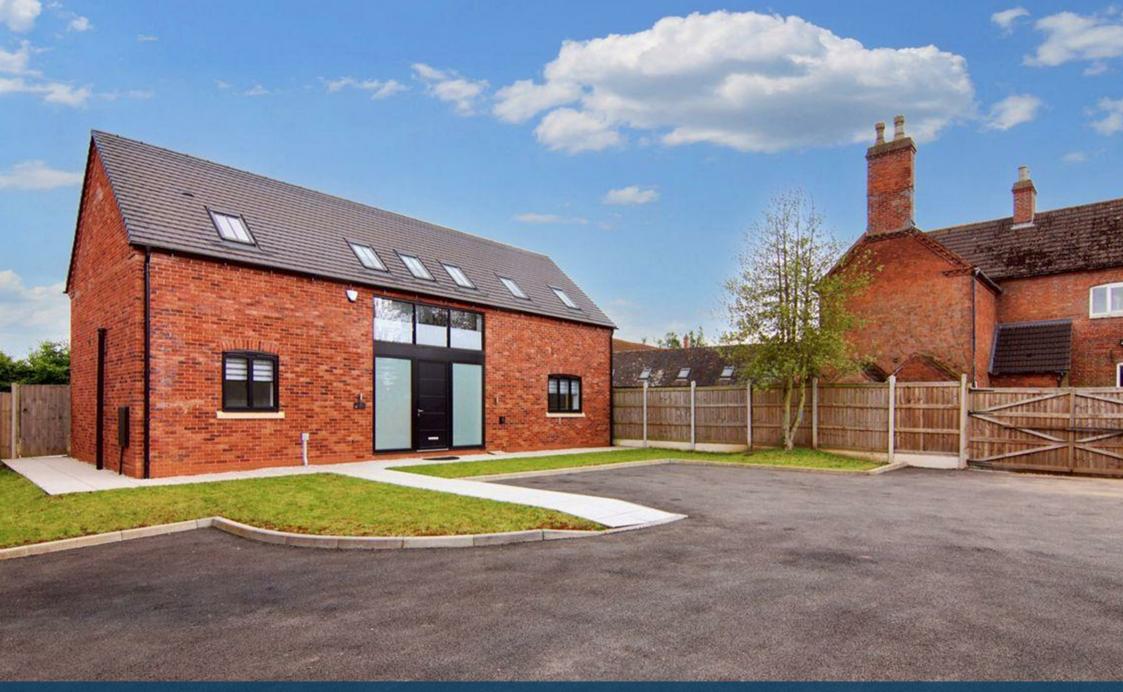

Pickford Green Lane, Coventry, CV5 9AQ

## Property Description

\*\*\*Available Now - Council Tax Band F\*\*\*

This spacious four-bedroom home located to the south of Pickford Green.

The ground floor comprises a generously sized lounge spanning the width of the property, featuring patio doors leading to the garden. There is a large, modern kitchen with a breakfast bar and dining area, also with patio doors to the garden. Additional ground floor features include a home office, downstairs WC, and a utility room with access to the rear garden.

Further benefits include driveway parking, double glazing, underfloor heating, and a substantial rear garden.