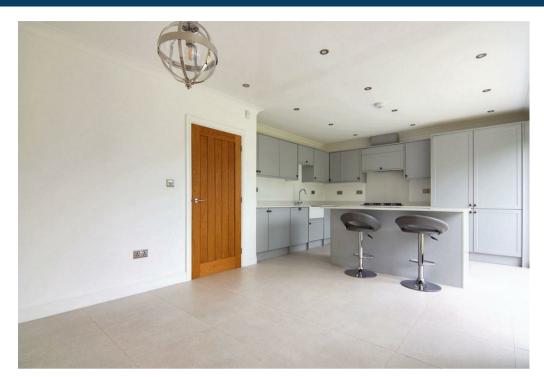

## Property Description

\*\*\*Available Now - Council Tax Band F\*\*\*

This spacious four-bedroom home located to the south of Pickford Green.

The ground floor comprises a generously sized lounge spanning the width of the property, featuring patio doors leading to the garden. There is a large, modern kitchen with a breakfast bar and dining area, also with patio doors to the garden. Additional ground floor features include a home office, downstairs WC, and a utility room with access to the rear garden.