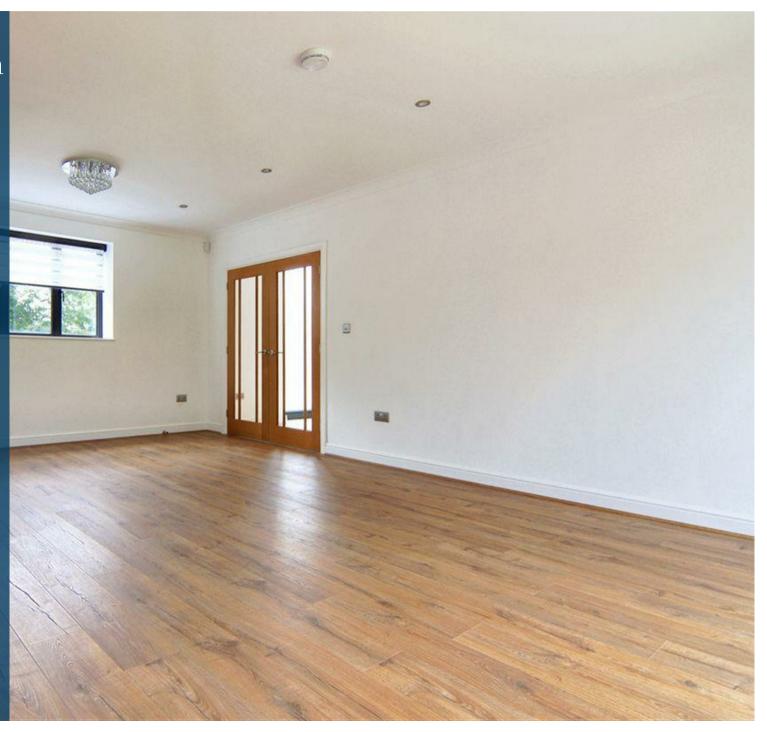

## Property Description

\*\*\*Available Now - Council Tax Band F\*\*\*

This spacious four-bedroom home located to the south of Pickford Green.

The ground floor comprises a generously sized lounge spanning the width of the property, featuring patio doors leading to the garden. There is a large, modern kitchen with a breakfast bar and dining area, also with patio doors to the garden. Additional ground floor features include a home office, downstairs WC, and a utility room with access to the rear garden.