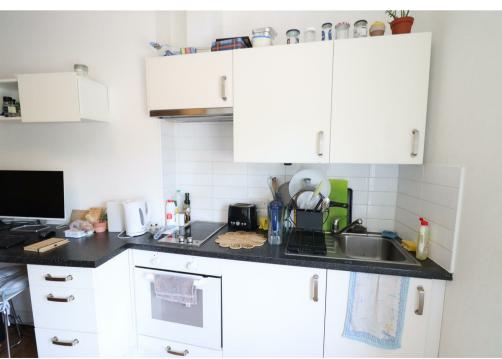

## Property Description

\*\*\*STUDENTS & YOUNG PROFESSIONALS - ALL BILLS INCLUDED EXCEPT COUNCIL TAX -Subject To Fair Usage Policy\*\*\*

Loveitts are pleased to present this studio apartment located in the city centre. Modern furnishings throughout including, single bed, desk and chair, wardrobe, en-suite bathroom and a self contained kitchen with appliances.

## Key Features

- City Centre, Coventry
- Self Contained Studio
- Modern Ensuite
- Modern Kitchen
- Communal Laundry Room
- Communal Garden
- First Floor Studio