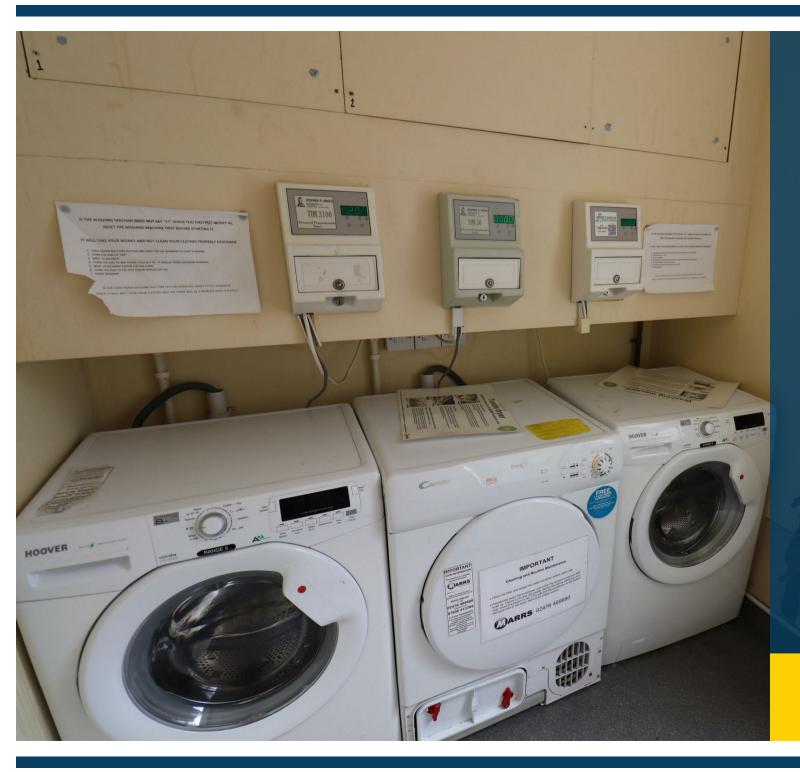

PART OF SHELDON BOSLEY KNIGHT

## Property Description

\*\*\*STUDENTS & YOUNG PROFESSIONALS - ALL BILLS INCLUDED EXCEPT COUNCIL TAX -Subject To Fair Usage Policy\*\*\*

Loveitts are pleased to present this studio apartment located in the city centre. Modern furnishings throughout including, single bed, desk and chair, wardrobe, en-suite bathroom and a self contained kitchen with appliances.

The property benefits from a shared laundry room and a rear communal garden.













## Key Features

- City Centre, Coventry
- Self Contained Studio
- Modern Ensuite
- Modern Kitchen
- Communal Laundry Room
- Communal Garden
- First Floor Studio

## £585 PCM