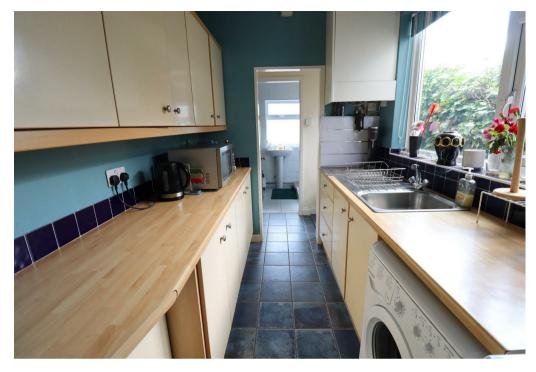

## Property Description

\*\*\*Available Mid July - Council Tax Band A\*\*\*

Loveitts are pleased to present this two bedroom terraced property located in Earlsdon, Coventry. The property briefly comprises of two reception rooms, fitted kitchen with appliances, downstairs shower room with w/c and sink. Upstairs are two spacious double bedrooms with wardrobes and drawers.