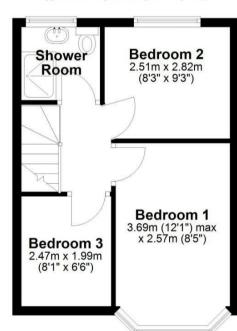

## **Ground Floor**

Approx. 34.7 sq. metres (373.1 sq. feet)

## First Floor

Approx. 29.7 sq. metres (320.1 sq. feet)

Total area: approx. 64.4 sq. metres (693.2 sq. feet)

All efforts have been made to ensure that the measurements on this floorplan are accurate however these are for guidance purposes only.