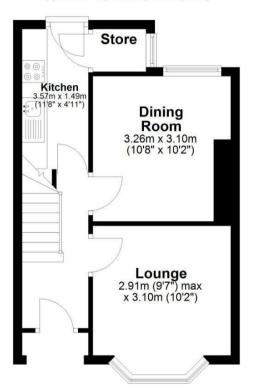

## **Ground Floor**

Approx. 34.7 sq. metres (373.1 sq. feet)

## First Floor

Approx. 29.7 sq. metres (320.1 sq. feet)

Total area: approx. 64.4 sq. metres (693.2 sq. feet)

All efforts have been made to ensure that the measurements on this floorplan are accurate however these are for guidance purposes only.

Plan produced using PlanUp.

EPC Rating - D

Tenure - Freehold

Council Tax Band - B

viders. It Local Authority
Id know Coventry City Council

We routinely refer clients to both our recommended Legal Firm and a panel of Financial Services Providers. It is your decision whether you choose to deal with these companies. In making that decision, you should know that we receive a referral fee