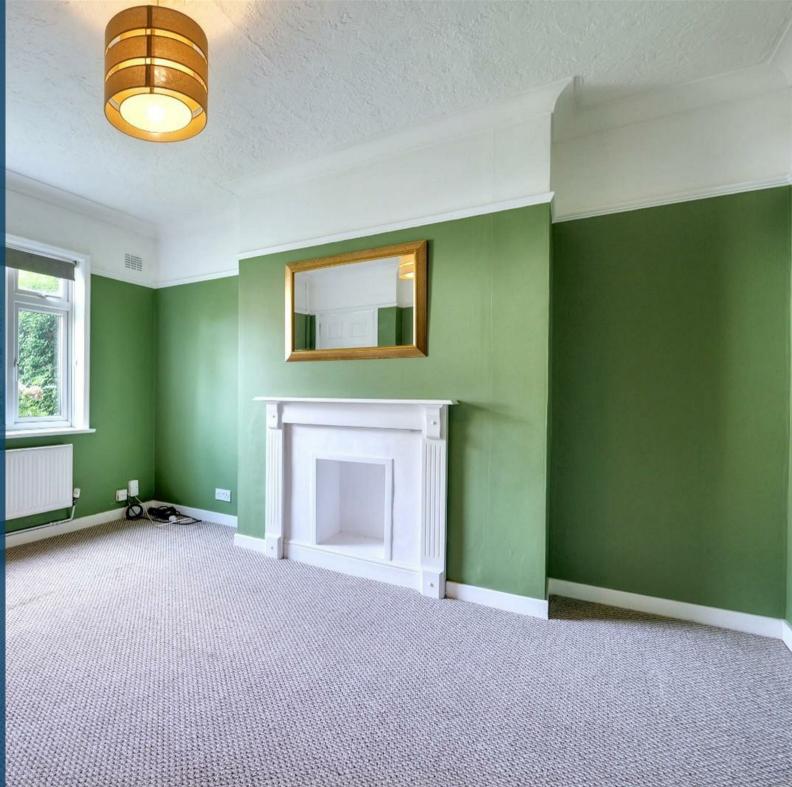

In brief, accommodation comprising enclosed porch, entrance hall, impressive sized living room with fore views/feature fire place, spacious kitchen/dining room with useful under stair storage and a separate W.C completes the ground floor. First floor boasts three well proportioned bedrooms and a three piece family bathroom/W.C completes the first floor. uPVC double glazed & gas central heated via combination boiler system.