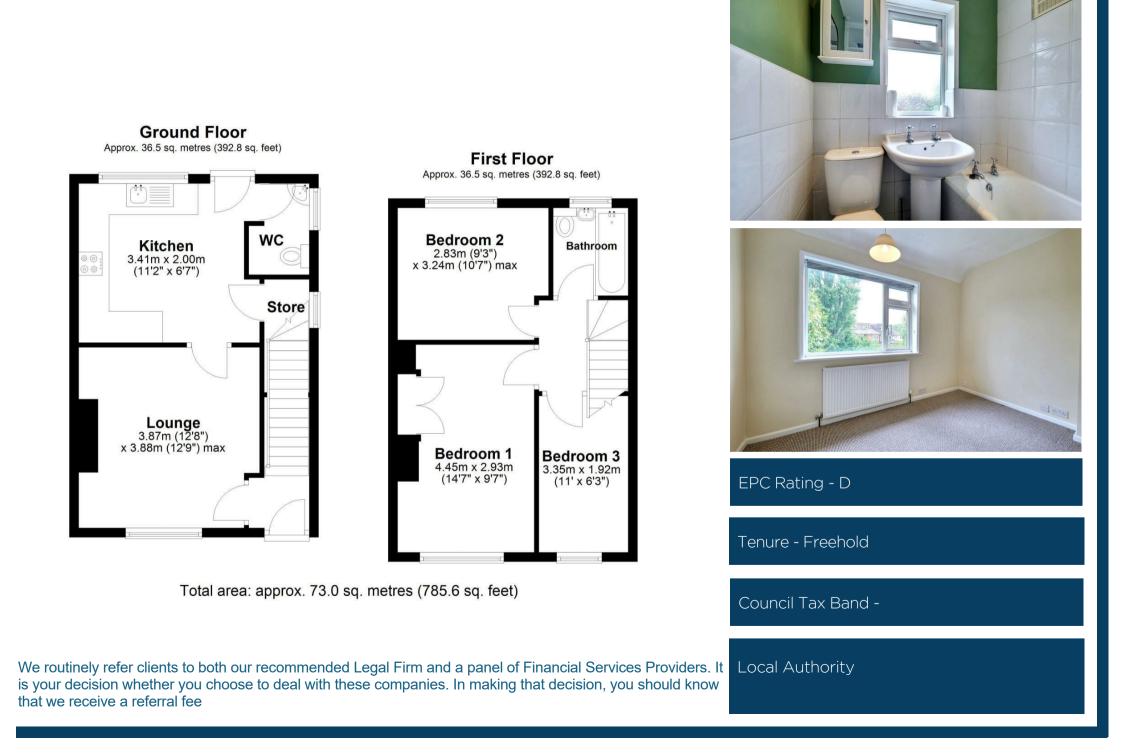

In brief, accommodation comprising enclosed porch, entrance hall, impressive sized living room with fore views/feature fire place, spacious kitchen/dining room with useful under stair storage and a separate W.C completes the ground floor. First floor boasts three well proportioned bedrooms and a three piece family bathroom/W.C completes the first floor. uPVC double glazed & gas central heated via combination boiler system.

Externally this property offers an extensive plot with off road parking and a side lawn. To the rear is a large garden with a useful covered canopy, shed and a detached garage with a gated side access.