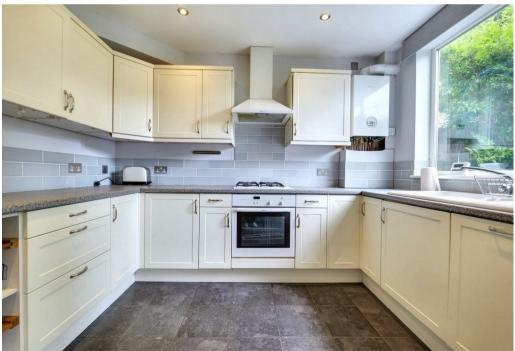

In brief, accommodation comprising enclosed porch, entrance hall, impressive sized living room with fore views/feature fire place, spacious kitchen/dining room with useful under stair storage and a separate W.C completes the ground floor. First floor boasts three well proportioned bedrooms and a three piece family bathroom/W.C completes the first floor. uPVC double glazed & gas central heated via combination boiler system.

## **Key Features**

- Three bedroom semi detached property
- Close proximity to Warwick University
- Refitted Modern Kitchen
- Double glazed and gas central heating
- Good size plot with potential opportunity to extend
- No upward chain
- Call us now to arrange a viewing
- EPC D