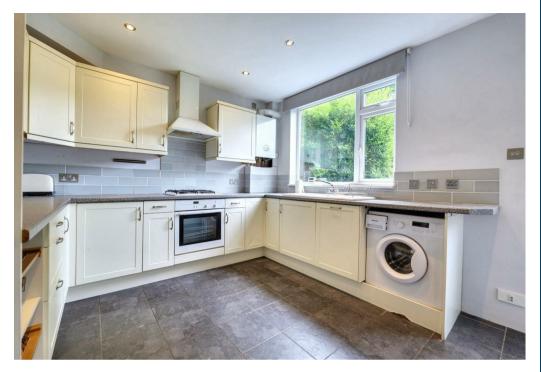

In brief, accommodation comprising enclosed porch, entrance hall, impressive sized living room with fore views/feature fire place, spacious kitchen/dining room with useful under stair storage and a separate W.C completes the ground floor. First floor boasts three well proportioned bedrooms and a three piece family bathroom/W.C completes the first floor. uPVC double glazed & gas central heated via combination boiler system.

## **Key Features**

- Three bedroom semi detached property
- Close proximity to Warwick University
- Refitted Modern Kitchen
- Double glazed and gas central heating
- Good size plot with potential opportunity to extend
- No upward chain
- Call us now to arrange a viewing
- EPC D