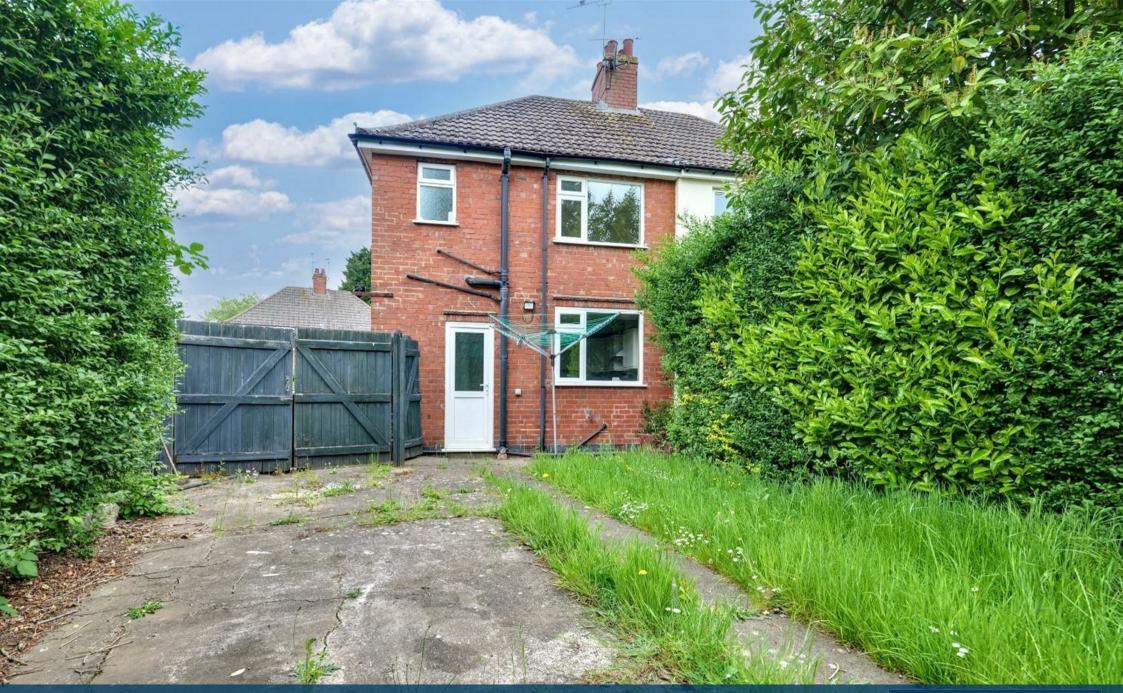

Externally this property offers an extensive plot with off road parking and a side lawn. To the rear is a large garden with a useful covered canopy, shed and a detached garage with a gated side access.