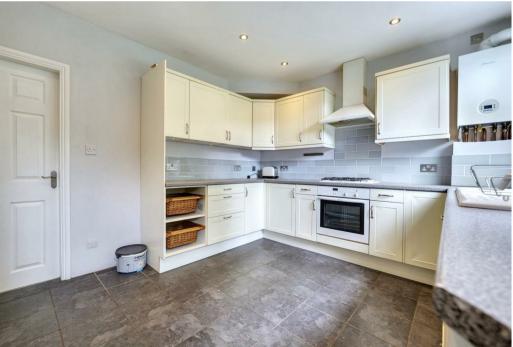

In brief, accommodation comprising enclosed porch, entrance hall, impressive sized living room with fore views/feature fire place, spacious kitchen/dining room with useful under stair storage and a separate W.C completes the ground floor. First floor boasts three well proportioned bedrooms and a three piece family bathroom/W.C completes the first floor. uPVC double glazed & gas central heated via combination boiler system.

## **Key Features**

- Three bedroom semi detached property
- Close proximity to Warwick University
- Refitted Modern Kitchen
- Double glazed and gas central heating
- Good size plot with potential opportunity to extend
- No upward chain
- Call us now to arrange a viewing
- EPC D