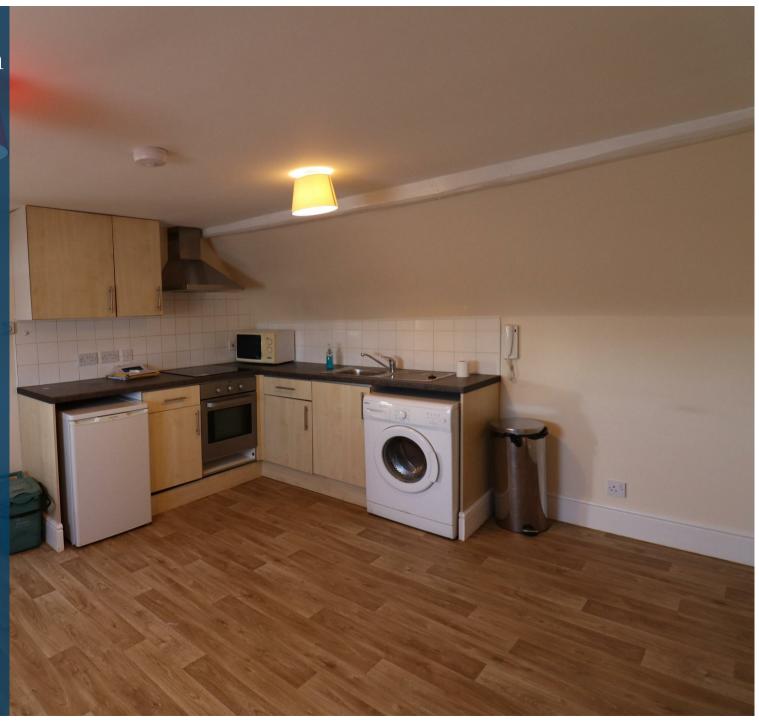

## Property Description

Loveitts are pleased to present this one bedroom flat is situated in Kenilworth, Warwickshire. The property briefly comprises of; lounge, modern fitted kitchen with oven and hob, fridge and washing machine. A double bedroom as well as a modern family bathroom with bath and shower. The flat benefits from gas central heating, double glazing and parking.