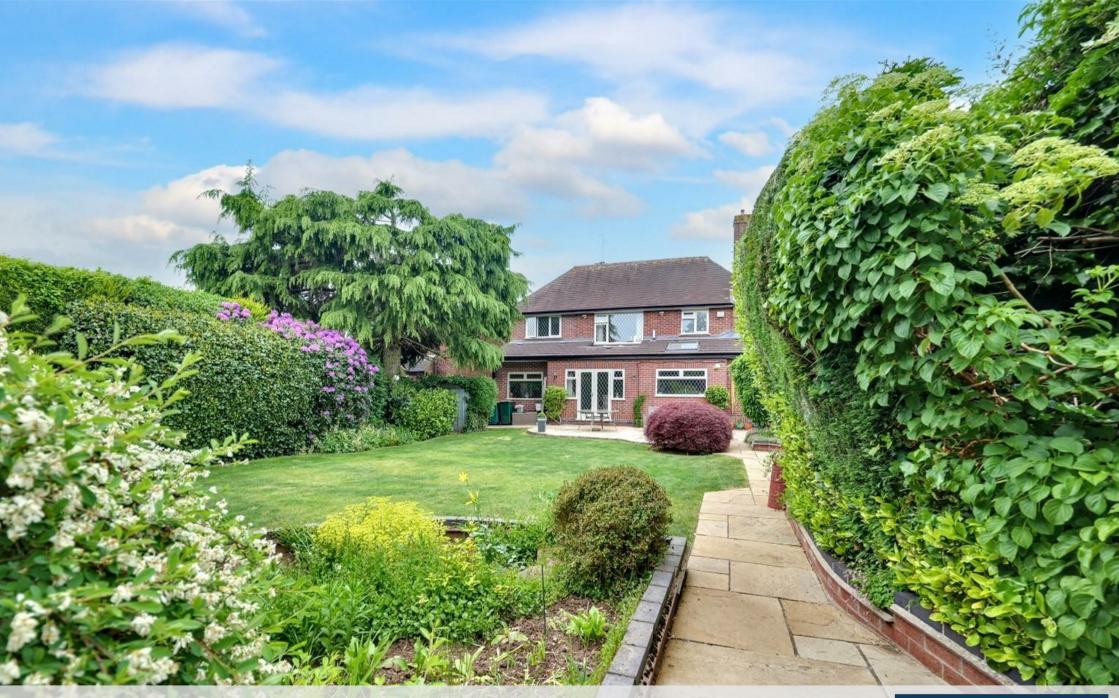

Outside is a enclosed well sized rear landscaped garden with patio and laid to lawn area, in and out driveway to the front and a garage.

Call now to arrange a viewing to fully appreciate the property on offer.