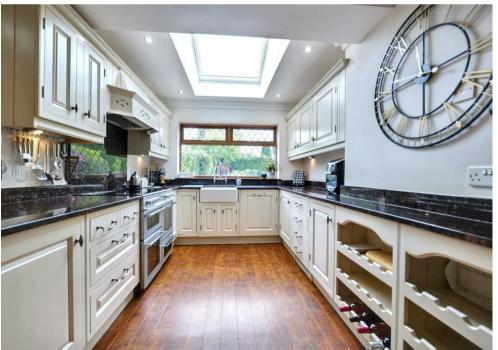

The ground floor of this beautiful property consists of an entrance reception hallway, lounge, a very high-spec extended kitchen/diner with the addition of skylights, utility/cloakroom space, sizable dining room and separate sitting room/snug. The first floor of the property consists of a landing, a generously sized master bedroom with an ensuite shower room, followed by three further good-sized bedrooms and four piece family bathroom.