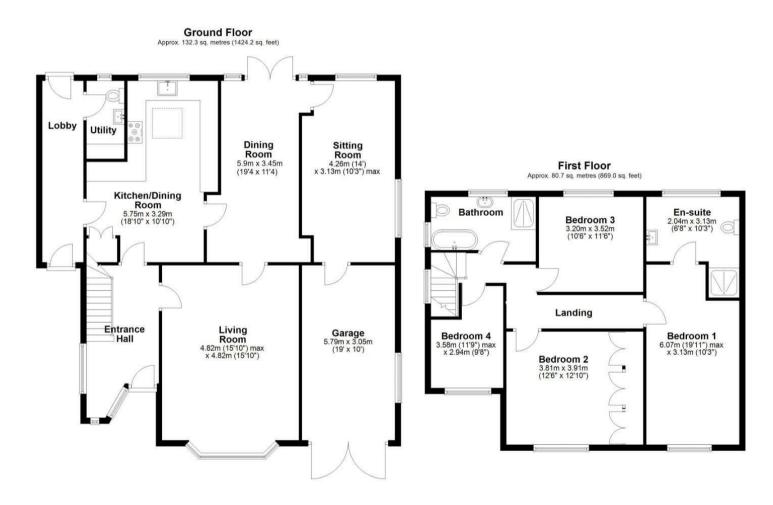

## Floorplan

Total area: approx. 213.1 sq. metres (2293.3 sq. feet)

We routinely refer clients to both our recommended Legal Firm and a panel of Financial Services Providers. It is your decision whether you choose to deal with these companies. In making that decision, you should know that we receive a referral fee