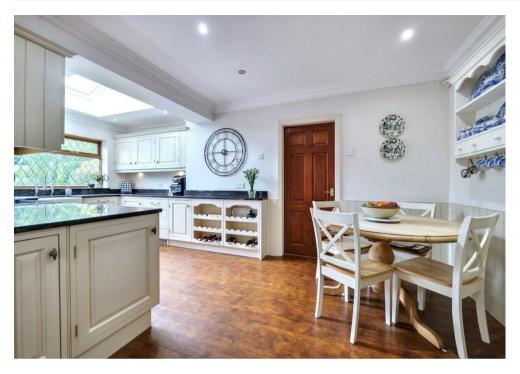

The ground floor of this beautiful property consists of an entrance reception hallway, lounge, a very high-spec extended kitchen/diner with the addition of skylights, utility/cloakroom space, sizable dining room and separate sitting room/snug. The first floor of the property consists of a landing, a generously sized master bedroom with an ensuite shower room, followed by three further good-sized bedrooms and four piece family bathroom.