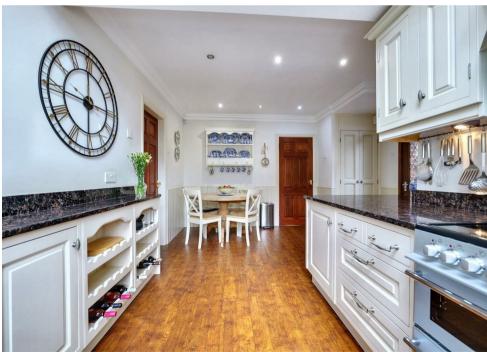

The ground floor of this beautiful property consists of an entrance reception hallway, lounge, a very high-spec extended kitchen/diner with the addition of skylights, utility/cloakroom space, sizable dining room and separate sitting room/snug. The first floor of the property consists of a landing, a generously sized master bedroom with an ensuite shower room, followed by three further good-sized bedrooms and four piece family bathroom.