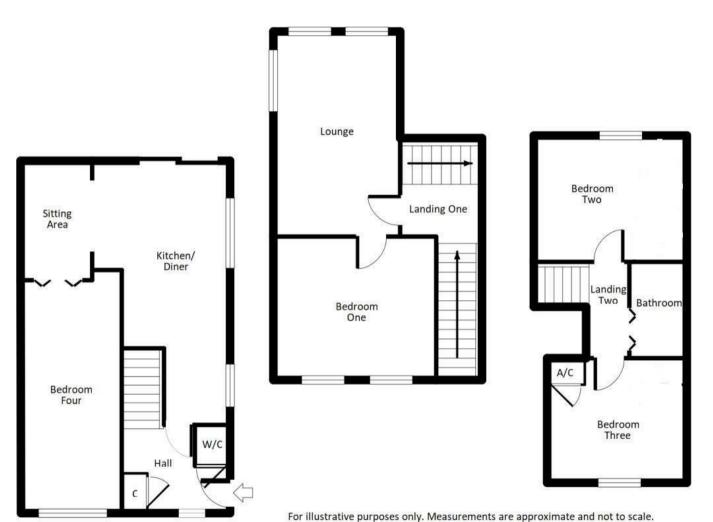

The ground floor accommodation on offer comprises vestibule, entrance hallway with stairs rising to the first floor and stairs down to bedroom four/reception room, storage cupboard and downstairs W.C. Located at the rear of the property is the refitted kitchen/diner with patio doors leading you the rear garden.

To the first floor is the spacious master bedroom with a unique high ceiling, generous lounge and featuring split level living providing access to a further two double bedrooms, one with fitted wardrobes and large built in cupboard, and modern fitted family bathroom.