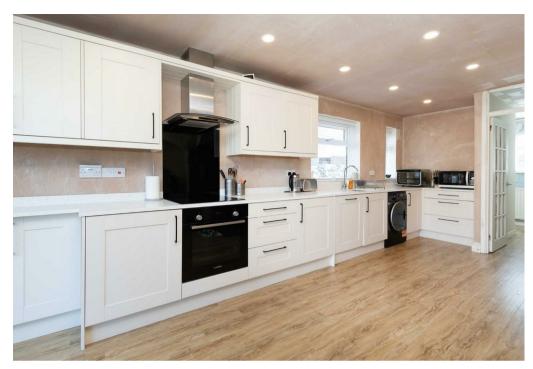

The ground floor accommodation on offer comprises vestibule, entrance hallway with stairs rising to the first floor and stairs down to bedroom four/reception room, storage cupboard and downstairs W.C. Located at the rear of the property is the refitted kitchen/diner with patio doors leading you the rear garden.