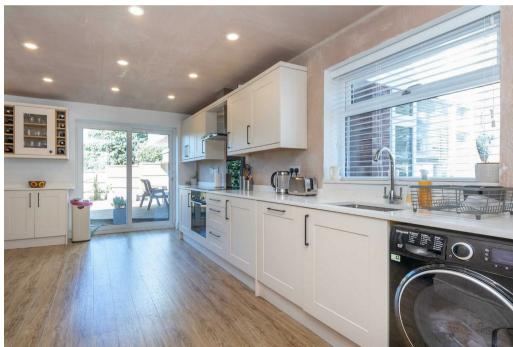

The ground floor accommodation on offer comprises vestibule, entrance hallway with stairs rising to the first floor and stairs down to bedroom four/reception room, storage cupboard and downstairs W.C. Located at the rear of the property is the refitted kitchen/diner with patio doors leading you the rear garden.