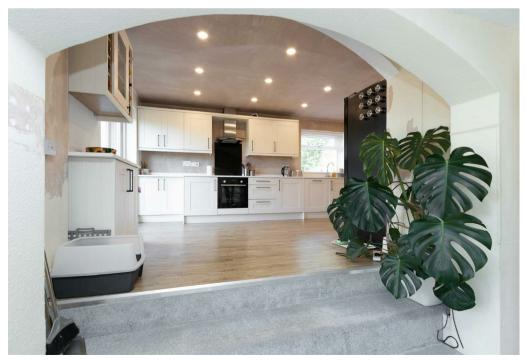

The ground floor accommodation on offer comprises vestibule, entrance hallway with stairs rising to the first floor and stairs down to bedroom four/reception room, storage cupboard and downstairs W.C. Located at the rear of the property is the refitted kitchen/diner with patio doors leading you the rear garden.