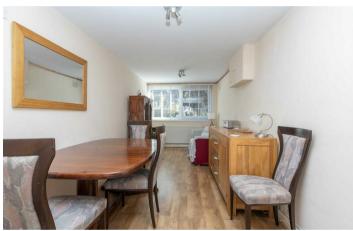

The ground floor accommodation on offer comprises vestibule, entrance hallway with stairs rising to the first floor and stairs down to bedroom four/reception room, storage cupboard and downstairs W.C. Located at the rear of the property is the refitted kitchen/diner with patio doors leading you the rear garden.