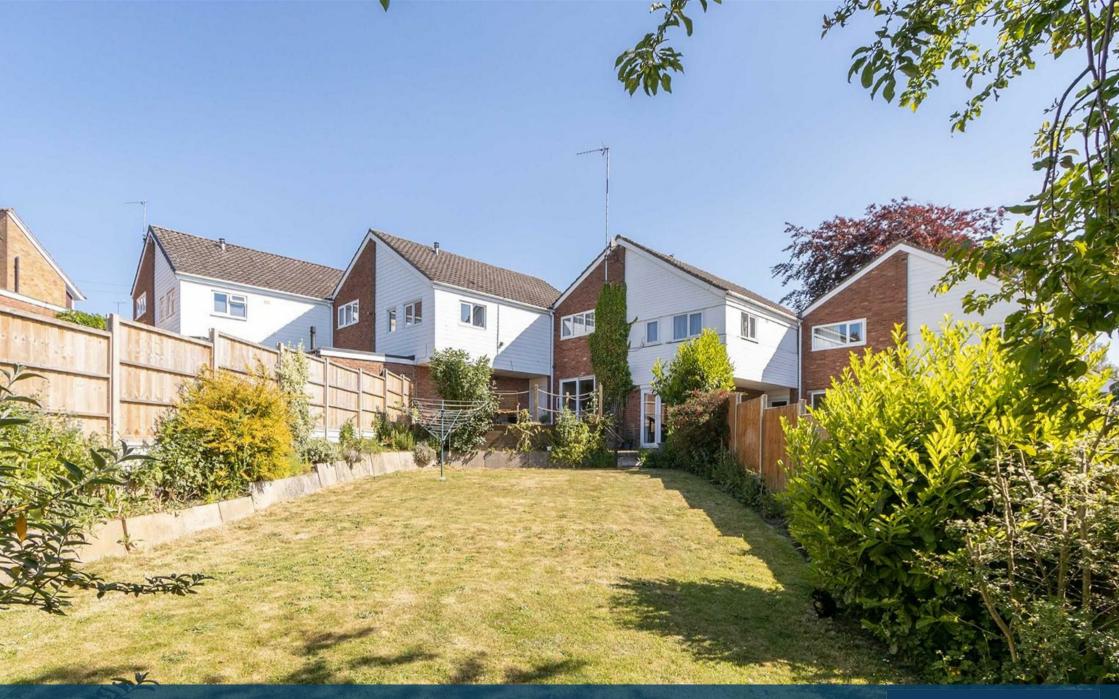

Externally the property boasts a larger than average driveway with parking for multiple vehicles, a well maintained front garden and a substantial and well cared for rear garden with decking and lawned areas.