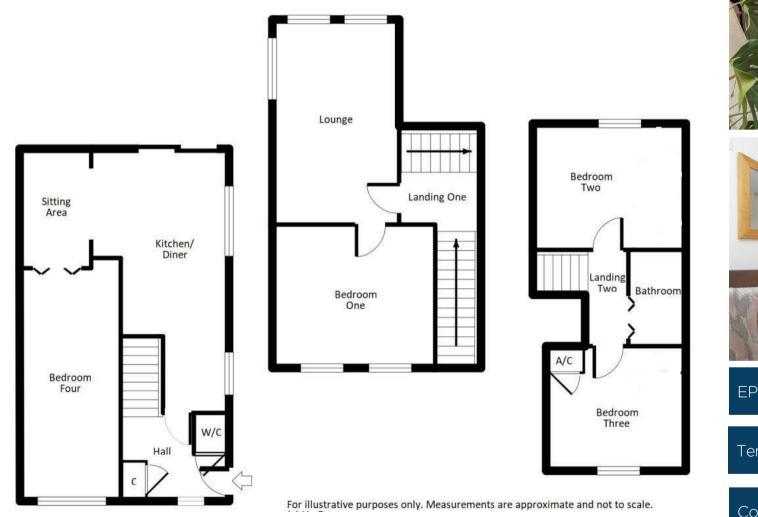

The ground floor accommodation on offer comprises vestibule, entrance hallway with stairs rising to the first floor and stairs down to bedroom four/reception room, storage cupboard and downstairs W.C. Located at the rear of the property is the refitted kitchen/diner with patio doors leading you the rear garden.

To the first floor is the spacious master bedroom with a unique high ceiling, generous lounge and featuring split level living providing access to a further two double bedrooms, one with fitted wardrobes and large built in cupboard, and modern fitted family bathroom.