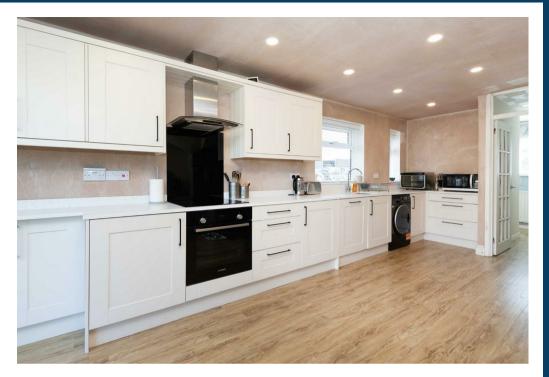

The ground floor accommodation on offer comprises vestibule, entrance hallway with stairs rising to the first floor and stairs down to bedroom four/reception room, storage cupboard and downstairs W.C. Located at the rear of the property is the refitted kitchen/diner with patio doors leading you the rear garden.