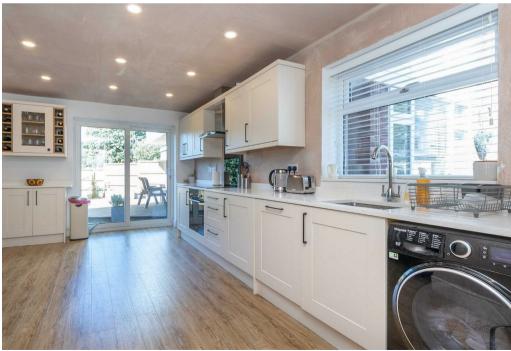

The ground floor accommodation on offer comprises vestibule, entrance hallway with stairs rising to the first floor and stairs down to bedroom four/reception room, storage cupboard and downstairs W.C. Located at the rear of the property is the refitted kitchen/diner with patio doors leading you the rear garden.