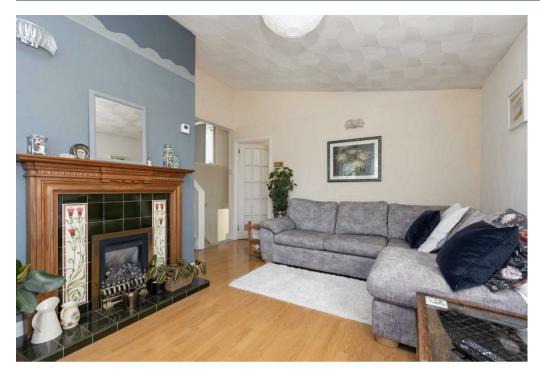

The ground floor accommodation on offer comprises vestibule, entrance hallway with stairs rising to the first floor and stairs down to bedroom four/reception room, storage cupboard and downstairs W.C. Located at the rear of the property is the refitted kitchen/diner with patio doors leading you the rear garden.