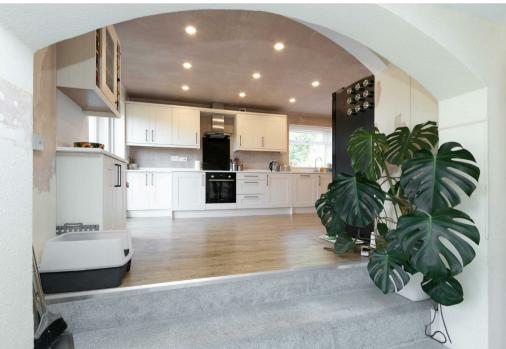

The ground floor accommodation on offer comprises vestibule, entrance hallway with stairs rising to the first floor and stairs down to bedroom four/reception room, storage cupboard and downstairs W.C. Located at the rear of the property is the refitted kitchen/diner with patio doors leading you the rear garden.