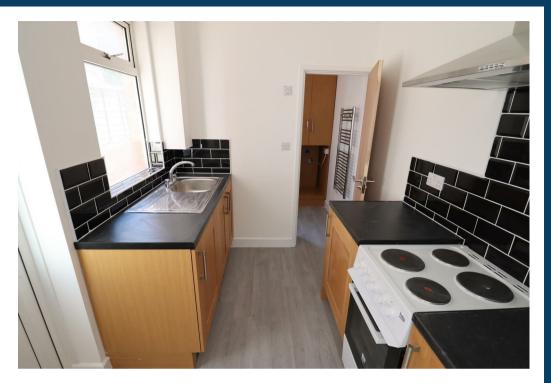

## Property Description

Loveitts are pleased to present this two bedroom house located in Foleshill, Coventry. The property briefly comprises of a hallway, living room, fitted kitchen, dining room and a downstairs bathroom. Upstairs are two double bedrooms.

Property benefits from a garden, central heating and double glazing.

\*Available NOW - Deposit £1,095\* \*\*Council Tax Band A\*\*