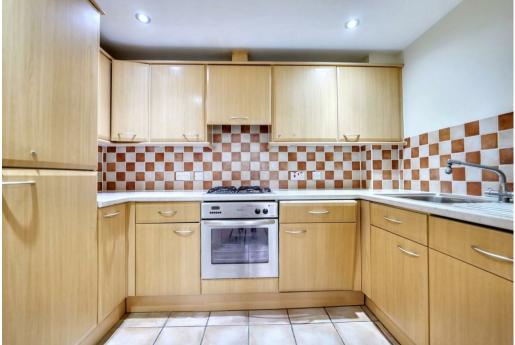

The property is located on the ground floor and consists of an entrance hall, a generously sized lounge, a fitted kitchen, two bedrooms and a family sized bathroom. The front of the property consists of an allocated parking space and a security door leading to the communal area.