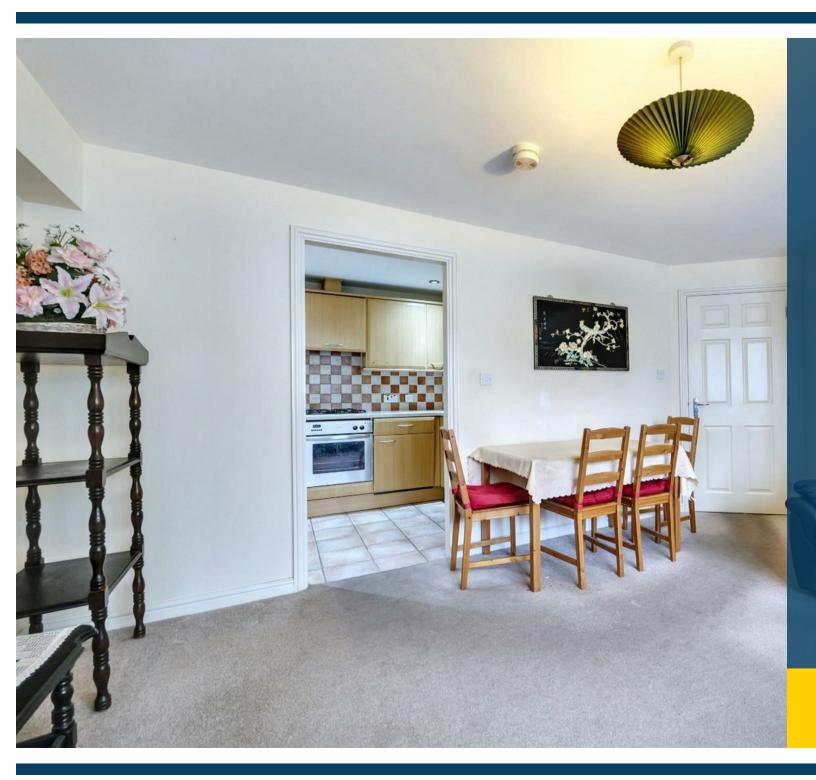

The property is located on the ground floor and consists of an entrance hall, a generously sized lounge, a fitted kitchen, two bedrooms and a family sized bathroom. The front of the property consists of an allocated parking space and a security door leading to the communal area.