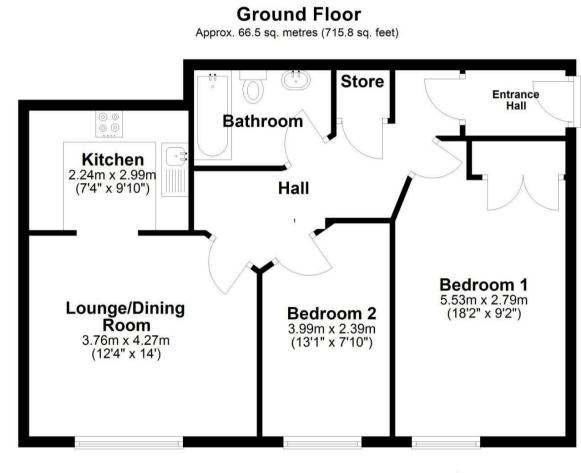

The property is located on the ground floor and consists of an entrance hall, a generously sized lounge, a fitted kitchen, two bedrooms and a family sized bathroom. The front of the property consists of an allocated parking space and a security door leading to the communal area.

## Offers Over £139,000

Total area: approx. 66.5 sq. metres (715.8 sq. feet)

EPC Rating - B

Tenure - Leasehold

Council Tax Band - B

We routinely refer clients to both our recommended Legal Firm and a panel of Financial Services Providers. It is your decision whether you choose to deal with these companies. In making that decision, you should know that we receive a referral fee