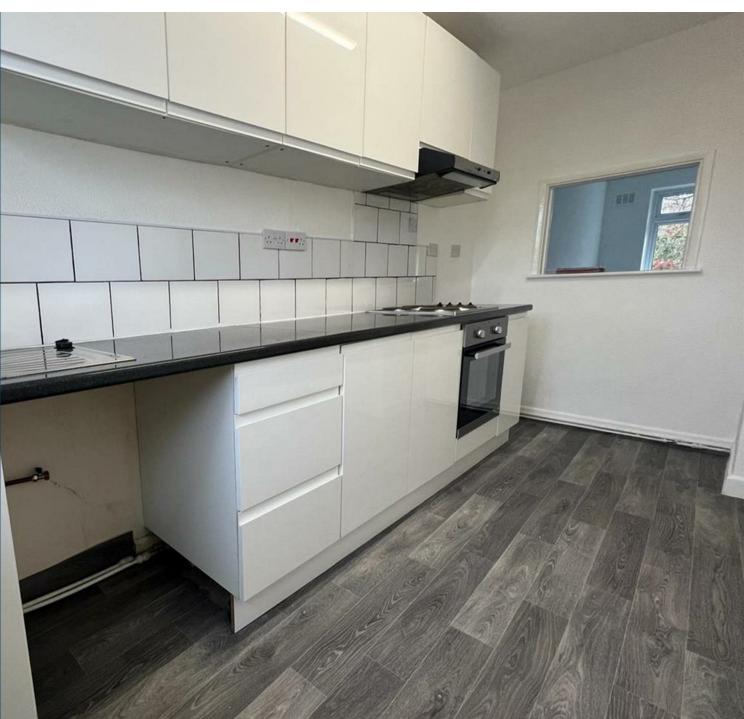

## **Property Description**

This two bedroom first floor maisonette is situated in Allesley Park, Coventry. The property briefly comprises of entrance hallway, lounge, modern fitted kitchen, one double bedroom, one single bedroom and a family bathroom with bath, w/c and sink.