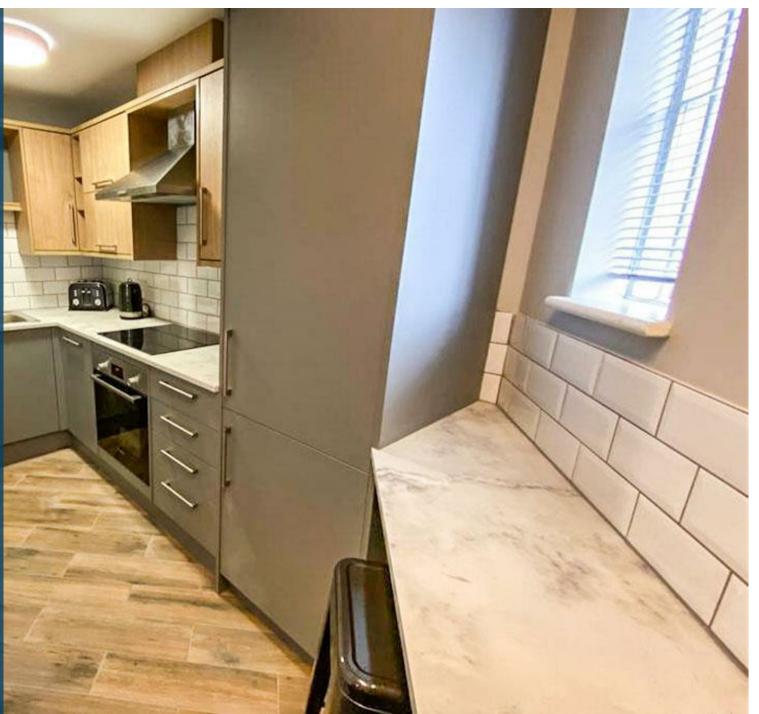

## **Property Description**

This two bedroom flat share is located at Coventry's Canal Basin. In brief the property consists of; hallway, shared brand new modern fitted kitchen with oven, hob, washing machine, fridge freezer, microwave & dishwasher and communal lounge area.