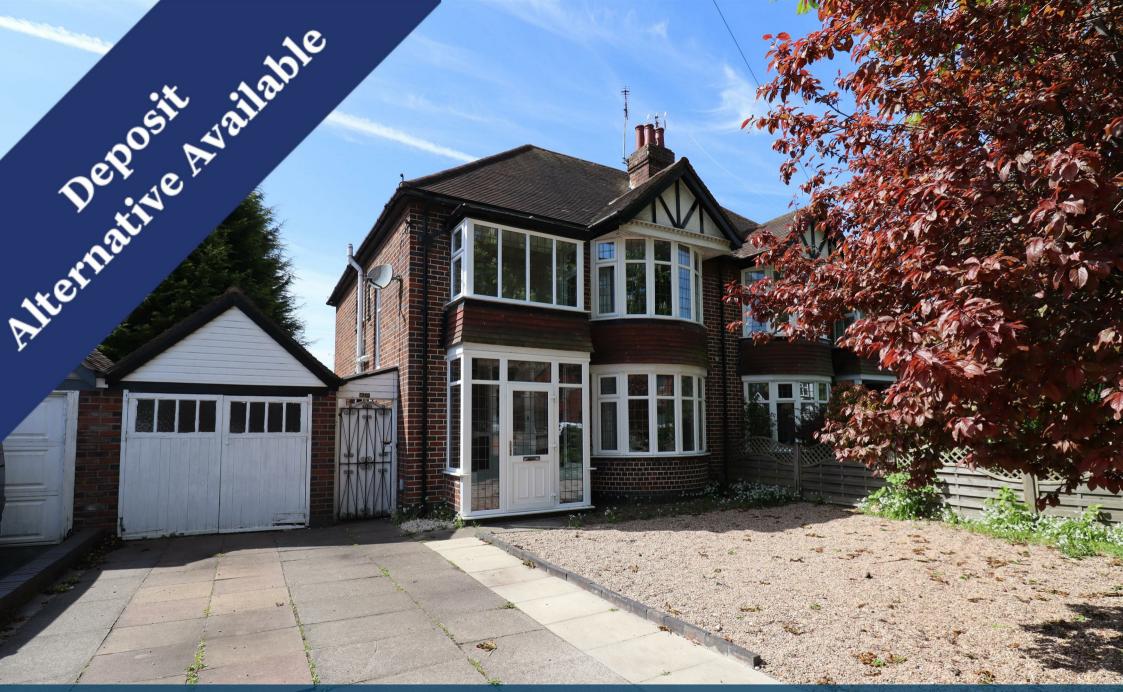

Leamington Road, Coventry, CV3 6GS

## Property Description

AVAILABLE WITH DEPOSIT ALTERNATIVE

Loveitts are pleased to present this three bedroom semi detached property situated in the Styvechale, Coventry. The property briefly comprises of a hallway, cloakroom, WC, sitting room with bay window, dining room with patio door, kitchen with walnut effect units, breakfast bar, three double bedrooms, one office room, family bathroom with shower, rear garden, single brick built garage and outhouse.

Property benefits from a front and large rear garden, driveway, double glazing and gas central heating.

\*Deposit £1,500 - Available NOW\*

\*\*Council Tax Band E\*\*