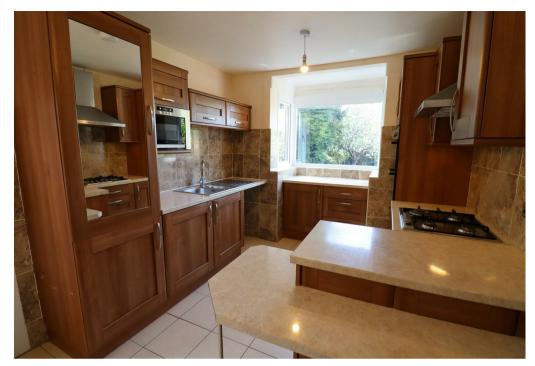

## Property Description

AVAILABLE WITH DEPOSIT ALTERNATIVE

Loveitts are pleased to present this three bedroom semi detached property situated in the Styvechale, Coventry. The property briefly comprises of a hallway, cloakroom, WC, sitting room with bay window, dining room with patio door, kitchen with walnut effect units, breakfast bar, three double bedrooms, one office room, family bathroom with shower, rear garden, single brick built garage and outhouse.