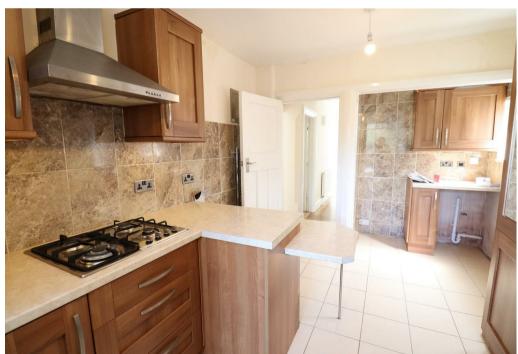

## Property Description

AVAILABLE WITH DEPOSIT ALTERNATIVE

Loveitts are pleased to present this three bedroom semi detached property situated in the Styvechale, Coventry. The property briefly comprises of a hallway, cloakroom, WC, sitting room with bay window, dining room with patio door, kitchen with walnut effect units, breakfast bar, three double bedrooms, one office room, family bathroom with shower, rear garden, single brick built garage and outhouse.