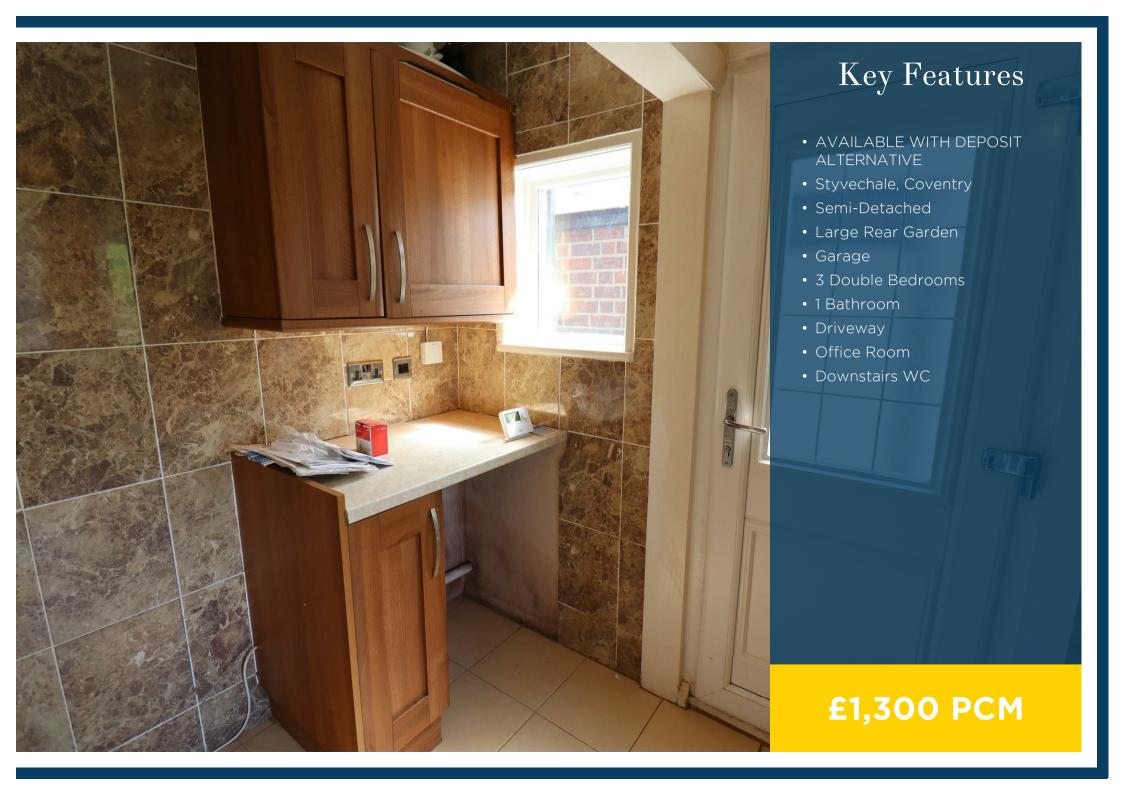

## Property Description

AVAILABLE WITH DEPOSIT ALTERNATIVE

Loveitts are pleased to present this three bedroom semi detached property situated in the Styvechale, Coventry. The property briefly comprises of a hallway, cloakroom, WC, sitting room with bay window, dining room with patio door, kitchen with walnut effect units, breakfast bar, three double bedrooms, one office room, family bathroom with shower, rear garden, single brick built garage and outhouse.

Property benefits from a front and large rear garden, driveway, double glazing and gas central heating.

\*Deposit £1,500 - Available NOW\*

\*\*Council Tax Band E\*\*