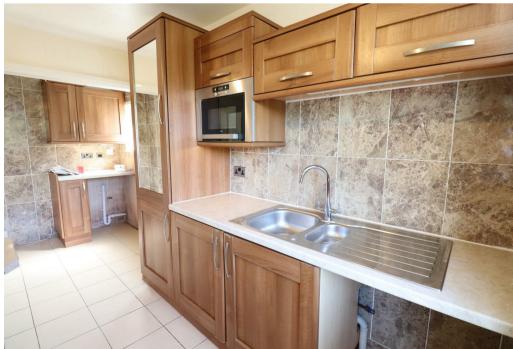

## Property Description

AVAILABLE WITH DEPOSIT ALTERNATIVE

Loveitts are pleased to present this three bedroom semi detached property situated in the Styvechale, Coventry. The property briefly comprises of a hallway, cloakroom, WC, sitting room with bay window, dining room with patio door, kitchen with walnut effect units, breakfast bar, three double bedrooms, one office room, family bathroom with shower, rear garden, single brick built garage and outhouse.