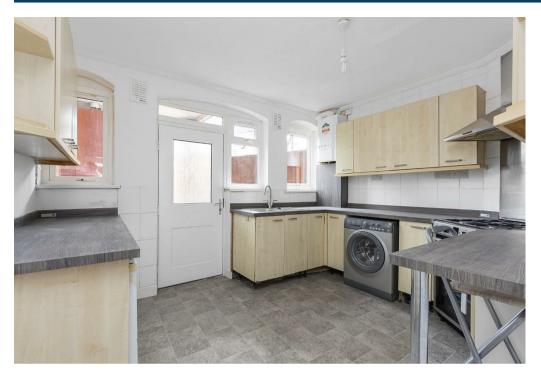

The property consists of, living room with stairs off to the first floor, well presented and fitted kitchen/breakfast room, door leading to the rear garden, to the first floor there are two bedrooms and a refitted family bathroom and to the second floor is a spacious double bedroom and a large landing area with eves storage, giving the property three bedrooms in total and ample storage.