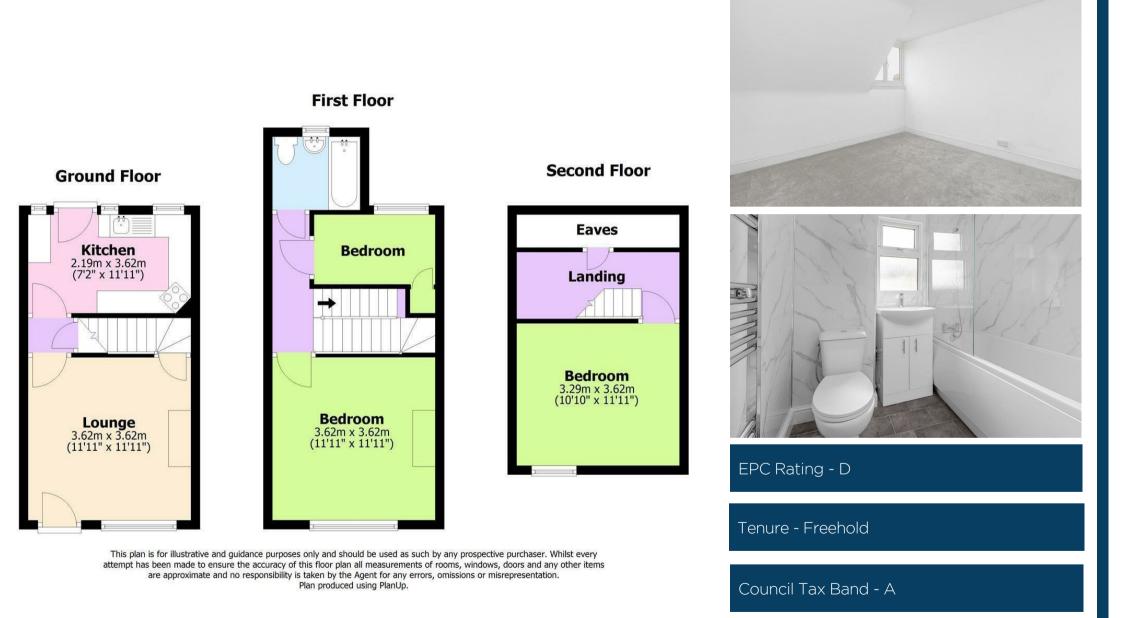

The property consists of, living room with stairs off to the first floor, well presented and fitted kitchen/breakfast room, door leading to the rear garden, to the first floor there are two bedrooms and a refitted family bathroom and to the second floor is a spacious double bedroom and a large landing area with eves storage, giving the property three bedrooms in total and ample storage.

## **Key Features**

- Three Bedroom Property
- Middle Terraced three storey
- Well Presented and refurbished
- Double Glazed and Gas Central heated
- Well Presented and enclosed rear garden
- Ideal first time buy or Investment Opportunity
- Offered with no upward chain
- Call now to arrange a viewing
- EPC D