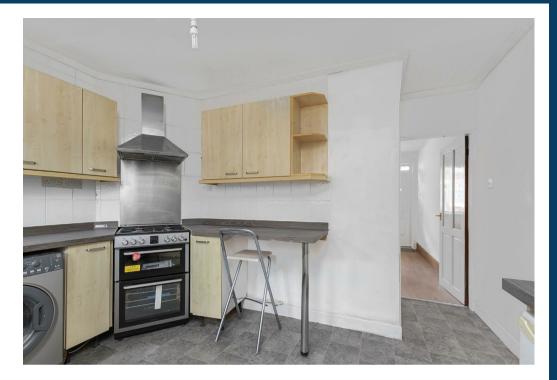

The property consists of, living room with stairs off to the first floor, well presented and fitted kitchen/breakfast room, door leading to the rear garden, to the first floor there are two bedrooms and a refitted family bathroom and to the second floor is a spacious double bedroom and a large landing area with eves storage, giving the property three bedrooms in total and ample storage.