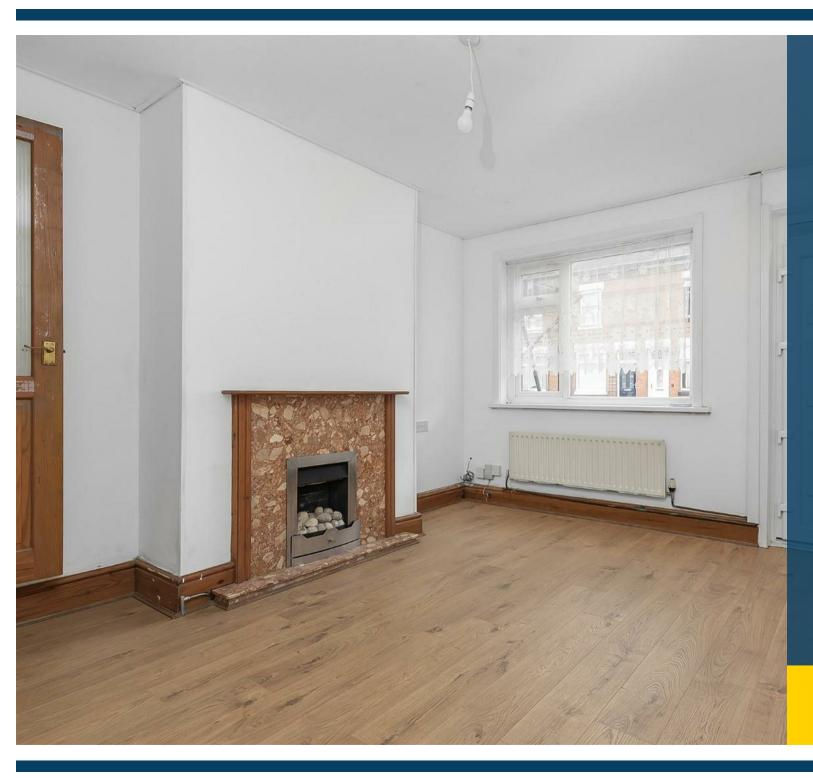

The property consists of, living room with stairs off to the first floor, well presented and fitted kitchen/breakfast room, door leading to the rear garden, to the first floor there are two bedrooms and a refitted family bathroom and to the second floor is a spacious double bedroom and a large landing area with eves storage, giving the property three bedrooms in total and ample storage.