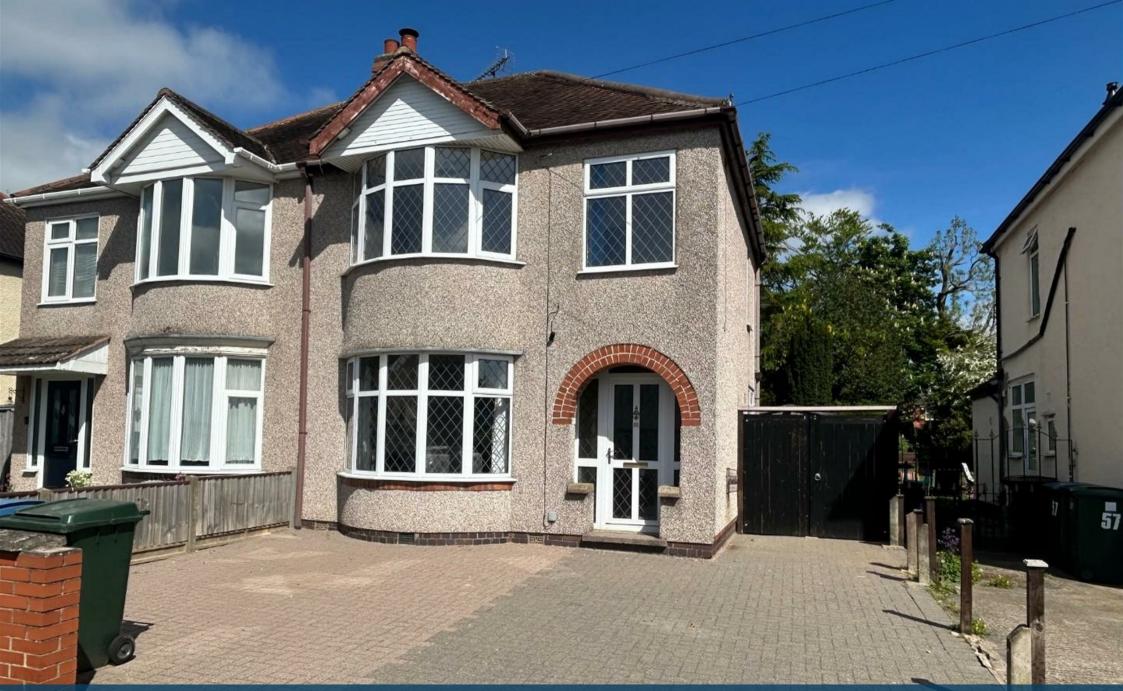

## Property Description

Loveitts are proud to present this three bedroom semi-detached property located in the sought after Tile Hill area of Coventry. The property has been well looked after by its current owners and offers spacious accommodation throughout and has a large rear garden. The property consists of entrance hallway, lounge, kitchen/dining room, three bedrooms and a family bathroom. Outside you will find a good size garden that is well maintained and a garage set back to the side. To the front and side is a driveway offering ample parking.

## **Key Features**

- Three Bedroom Family
  Property
- Semi Detached
- Driveway and Garage
- Well Presented and well sized rear garden
- No upward Chain
- Easy access to local amenities
- Call to arrange viewing
- EPC TBC