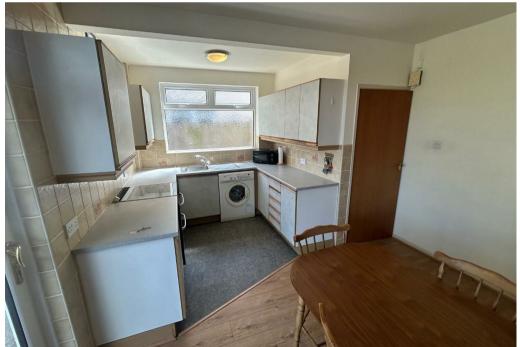

## Property Description

Loveitts are proud to present this three bedroom semi-detached property located in the sought after Tile Hill area of Coventry. The property has been well looked after by its current owners and offers spacious accommodation throughout and has a large rear garden. The property consists of entrance hallway, lounge, kitchen/dining room, three bedrooms and a family bathroom. Outside you will find a good size garden that is well maintained and a garage set back to the side. To the front and side is a driveway offering ample parking.