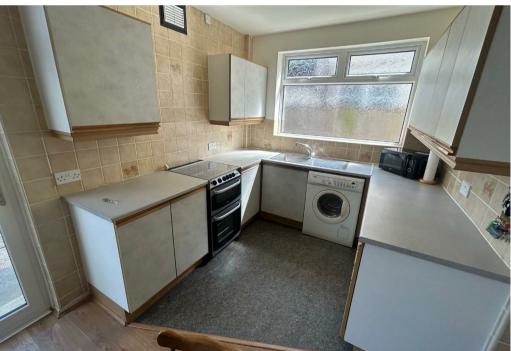

## Property Description

Loveitts are proud to present this three bedroom semi-detached property located in the sought after Tile Hill area of Coventry. The property has been well looked after by its current owners and offers spacious accommodation throughout and has a large rear garden. The property consists of entrance hallway, lounge, kitchen/dining room, three bedrooms and a family bathroom. Outside you will find a good size garden that is well maintained and a garage set back to the side. To the front and side is a driveway offering ample parking.