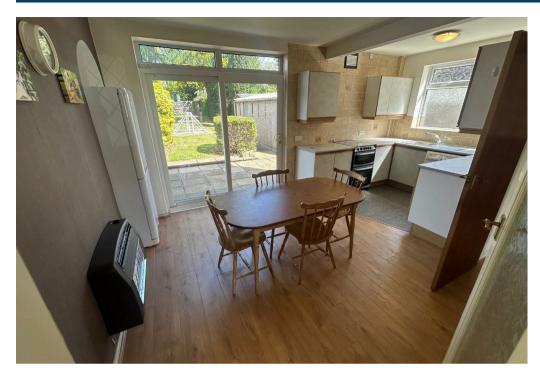

## Property Description

Loveitts are proud to present this three bedroom semi-detached property located in the sought after Tile Hill area of Coventry. The property has been well looked after by its current owners and offers spacious accommodation throughout and has a large rear garden. The property consists of entrance hallway, lounge, kitchen/dining room, three bedrooms and a family bathroom. Outside you will find a good size garden that is well maintained and a garage set back to the side. To the front and side is a driveway offering ample parking.