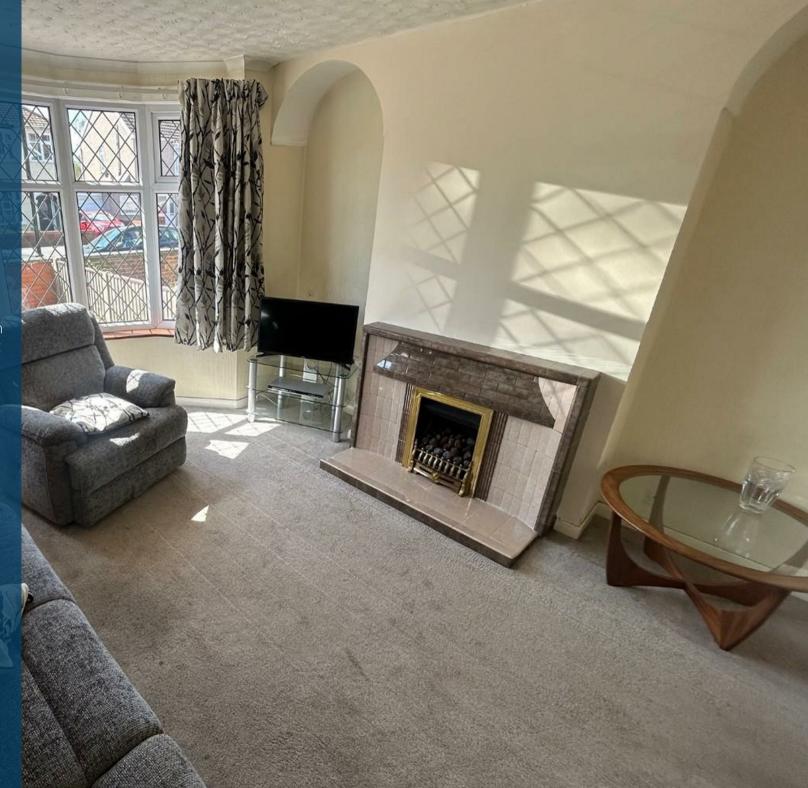

## Property Description

Loveitts are proud to present this three bedroom semi-detached property located in the sought after Tile Hill area of Coventry. The property has been well looked after by its current owners and offers spacious accommodation throughout and has a large rear garden. The property consists of entrance hallway, lounge, kitchen/dining room, three bedrooms and a family bathroom. Outside you will find a good size garden that is well maintained and a garage set back to the side. To the front and side is a driveway offering ample parking.