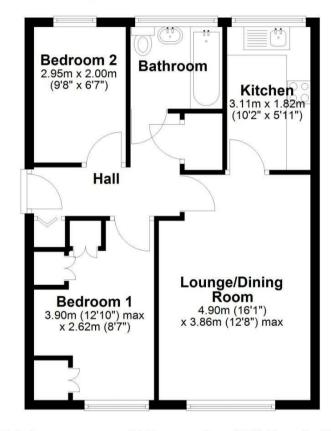

This property is located on the ground floor and consists of a communal entrance accessed via an intercom, an entrance hallway, a very spacious lounge/dining room, a kitchen, a family bathroom and two generously sized bedrooms.

Offers In The Region
Of

Ground Floor
Approx. 51.5 sq. metres (554.7 sq. feet)

Total area: approx. 51.5 sq. metres (554.7 sq. feet)

EPC Rating -

Tenure - Leasehold

Council Tax Band - B

Local Authority
Coventry City Council