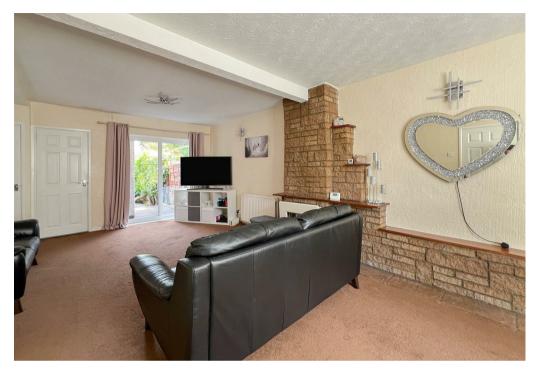

The ground floor accommodation comprises entrance hallway with stairs rising to the first floor, a generous 24ft lounge/diner with sliding patio door leading to the rear garden and a fitted kitchen with views over the rear garden. To the first floor are two spacious double bedrooms and the family bathroom with bath and over shower.

## **Key Features**

- End-Terraced Family Home
- Two Spacious Bedrooms
- 24ft Lounge/Diner
- Fitted Kitchen
- Family Bathroom
- Well Presented Throughout
- Driveway
- No Onward Chain
- Generous Rear Garden
- EPC TBC