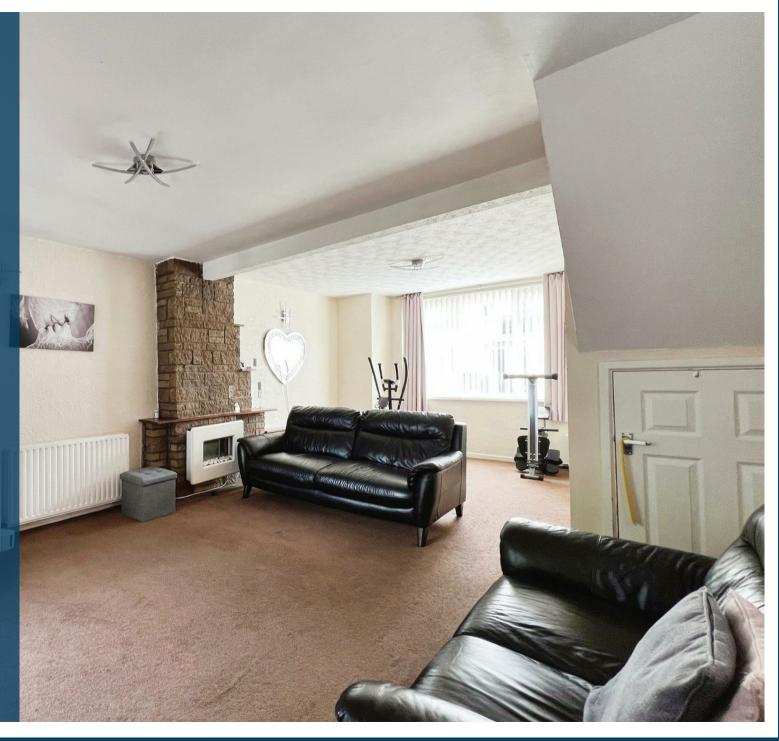

The ground floor accommodation comprises entrance hallway with stairs rising to the first floor, a generous 24ft lounge/diner with sliding patio door leading to the rear garden and a fitted kitchen with views over the rear garden. To the first floor are two spacious double bedrooms and the family bathroom with bath and over shower.

## **Key Features**

- End-Terraced Family Home
- Two Spacious Bedrooms
- 24ft Lounge/Diner
- Fitted Kitchen
- Family Bathroom
- Well Presented Throughout
- Driveway
- No Onward Chain
- Generous Rear Garden
- EPC TBC