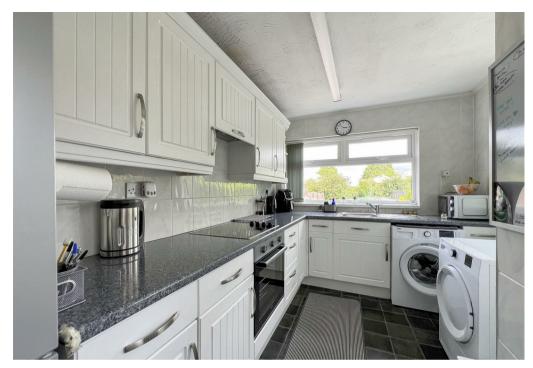

The ground floor accommodation comprises entrance hallway with stairs rising to the first floor, a generous 24ft lounge/diner with sliding patio door leading to the rear garden and a fitted kitchen with views over the rear garden. To the first floor are two spacious double bedrooms and the family bathroom with bath and over shower.

## Kitchen 3.48m x 3.35m (11' 5" x 11' 0") Bathroom 1.65m x 1.63m (5' 5" x 5' 4") Bedroom 2 3.45m x 2.46m Lounge/Dining Room (11' 4" x 8' 1") 7.47m x 4.32m (24' 6" x 14' 2") Bedroom 1 4.32m x 2.95m (14' 2" x 9' 8") Ground Floor First Toor

## **Key Features**

- End-Terraced Family Home
- Two Spacious Bedrooms
- 24ft Lounge/Diner
- Fitted Kitchen
- Family Bathroom
- Well Presented Throughout
- Driveway
- No Onward Chain
- Generous Rear Garden
- EPC TBC