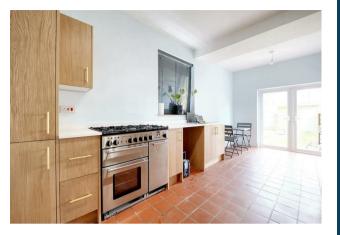

The property consists of an entrance hall, a recently renovated lounge, a large kitchen to the rear and a private back garden. The upstairs of the property consists of three good-sized bedrooms and a recently re-fitted bathroom.

## **Key Features**

- PERFECT MIDDLE TERRACED FAMILY HOME
- CLOSE TO CITY CENTRE
- THREE DOUBLE BEDROOMS
- VERY CLOSE TO LOCAL AMMETIES
- RECENTLY FITTED KITCHEN
- IMMACULATE CONDITION
- NEAR TO LOCAL BUS ROUTES
- GREAT MOTORWAY LINKS
- NEWLY FITTED BATHROOM
- EPC D