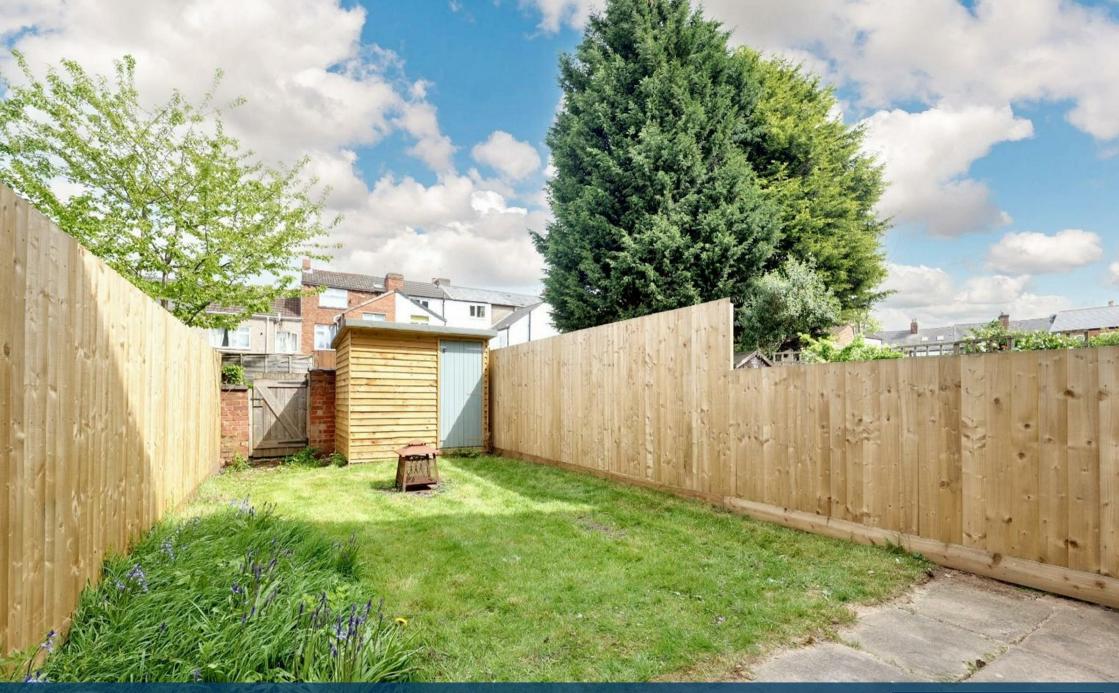

The property consists of an entrance hall, a recently renovated lounge, a large kitchen to the rear and a private back garden. The upstairs of the property consists of three good-sized bedrooms and a recently re-fitted bathroom.