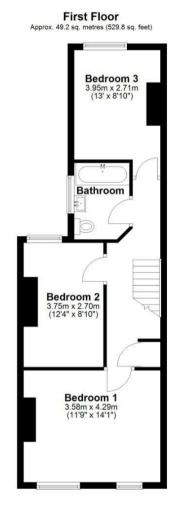

The property consists of an entrance hall, a recently renovated lounge, a large kitchen to the rear and a private back garden. The upstairs of the property consists of three good-sized bedrooms and a recently re-fitted bathroom.

## Floorplan

Total area: approx. 98.0 sq. metres (1054.7 sq. feet)

We routinely refer clients to both our recommended Legal Firm and a panel of Financial Services Providers. It is your decision whether you choose to deal with these companies. In making that decision, you should know that we receive a referral fee