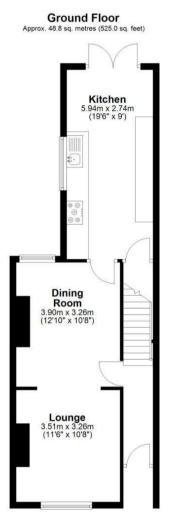

The property consists of an entrance hall, a recently renovated lounge, a large kitchen to the rear and a private back garden. The upstairs of the property consists of three good-sized bedrooms and a recently re-fitted bathroom.

## Floorplan

Total area: approx. 98.0 sq. metres (1054.7 sq. feet)

We routinely refer clients to both our recommended Legal Firm and a panel of Financial Services Providers. It is your decision whether you choose to deal with these companies. In making that decision, you should know that we receive a referral fee