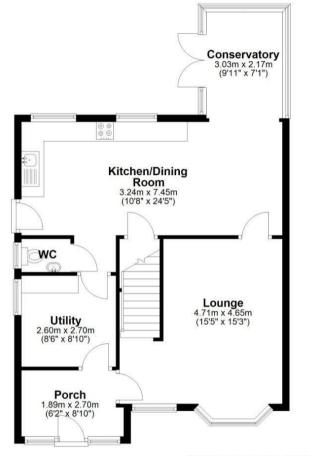

hooling options, is a short drive to the University hospital and easy access to the M1/M6/A46 road networks. To the front of the property is ample off-road parking in the form of a driveway and to the rear is a fully landscaped well presented.

Call us now to arrange a viewing and avoid disappointment.





### **Key Features**

- Semi Detached Family Residence
- Four Bedroom Property
- Side Double Storey Extension
- Refitted and Modern Kitchen with fitted appliances
- Utility Room, Downstairs WC and Conservatory
- En-suite Shower Room
- Beautifully presented
- Land scaped garden to rear and driveway to front.
- Close to M1/M6 motorway network and University Hospital
- EPC TBC

Asking Price £345,000











### Floorplan

#### **Ground Floor**

Approx. 69.8 sq. metres (750.9 sq. feet)



#### First Floor

Approx. 61.5 sq. metres (661.9 sq. feet)



Total area: approx. 131.3 sq. metres (1412.8 sq. feet)

All efforts have been made to ensure that the measurements on this floorplan are accurate however these are for guidance purposes only.

Plan produced using PlanUp.

We routinely refer clients to both our recommended Legal Firm and a panel of Financial Services Providers. It is your decision whether you choose to deal with these companies. In making that decision, you should know that we receive a referral fee





EPC Rating -

Tenure - Freehold

Council Tax Band - C

Local Authority
Coventry City Council



We routinely refer clients to both our recommended Legal Firm and a panel of Financial Services Providers. It is your decision whether you choose to deal with these