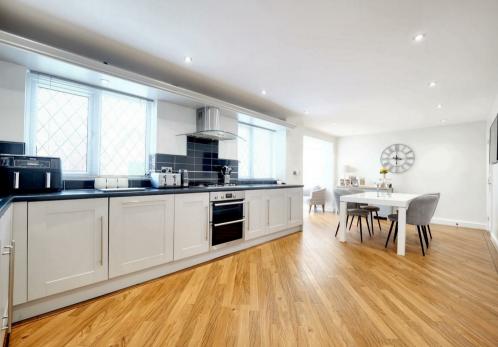

# **Property Description**

\*\*\*\*OPEN HOUSE SATURDAY 10TH MAY CALL FOR TIME SLOT\*\*\*\* Loveitts are proud and excited to welcome to the market this fantastic and beautifully presented extended family residence with a comprehensive fitted kitchen/dining room with built in appliances all set in the highly desirable location of Walsgrave. Coventry. The property comprises of entrance hallway, lounge, kitchen/dinner, conservatory, downstairs WC, utility room and to the first floor there are four bedrooms, ensuite shower room to the master and a family bathroom while having the benefits of gas central heating and UPVC double glazing.

### **Key Features**

- Semi Detached Family Residence
- Four Bedroom Property
- Side Double Storey Extension
- Refitted and Modern Kitchen with fitted appliances
- Utility Room, Downstairs WC and Conservatory
- En-suite Shower Room
- Beautifully presented
- Land scaped garden to rear and driveway to front.
- Close to M1/M6 motorway network and University Hospital
- EPC TBC