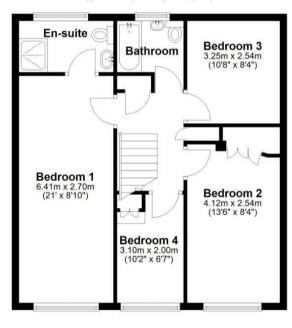

### Floorplan

#### First Floor

Approx. 61.5 sq. metres (661.9 sq. feet)

Total area: approx. 131.3 sq. metres (1412.8 sq. feet)

All efforts have been made to ensure that the measurements on this floorplan are accurate however these are for guidance purposes only.