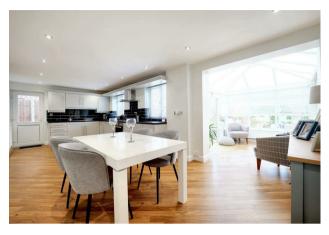

# **Property Description**

\*\*\*\*OPEN HOUSE SATURDAY 10TH MAY CALL FOR TIME SLOT\*\*\*\* Loveitts are proud and excited to welcome to the market this fantastic and beautifully presented extended family residence with a comprehensive fitted kitchen/dining room with built in appliances all set in the highly desirable location of Walsgrave. Coventry. The property comprises of entrance hallway, lounge, kitchen/dinner, conservatory, downstairs WC, utility room and to the first floor there are four bedrooms, ensuite shower room to the master and a family bathroom while having the benefits of gas central heating and UPVC double glazing.