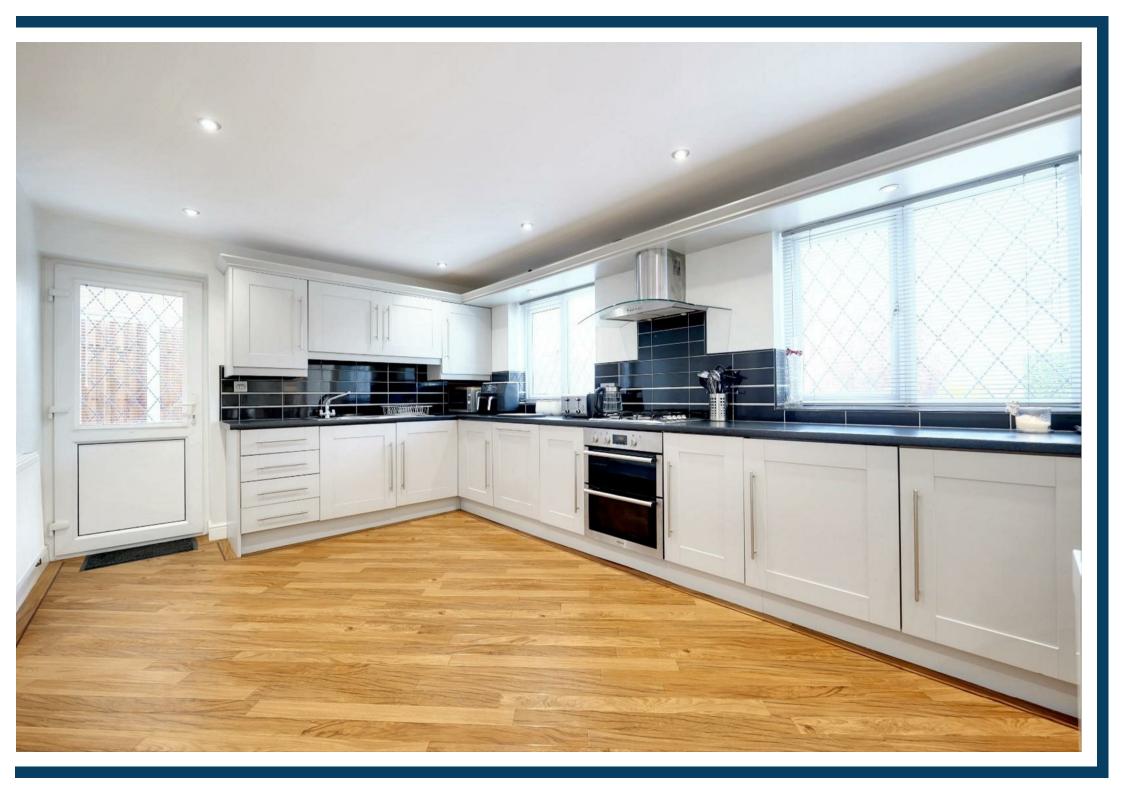

# **Property Description**

\*\*\*\*OPEN HOUSE SATURDAY 10TH MAY CALL FOR TIME SLOT\*\*\*\* Loveitts are proud and excited to welcome to the market this fantastic and beautifully presented extended family residence with a comprehensive fitted kitchen/dining room with built in appliances all set in the highly desirable location of Walsgrave. Coventry. The property comprises of entrance hallway, lounge, kitchen/dinner, conservatory, downstairs WC, utility room and to the first floor there are four bedrooms, ensuite shower room to the master and a family bathroom while having the benefits of gas central heating and UPVC double glazing.

### **Key Features**

- Semi Detached Family Residence
- Four Bedroom Property
- Side Double Storey Extension
- Refitted and Modern Kitchen with fitted appliances
- Utility Room, Downstairs WC and Conservatory
- En-suite Shower Room
- Beautifully presented
- Land scaped garden to rear and driveway to front.
- Close to M1/M6 motorway network and University Hospital
- EPC TBC