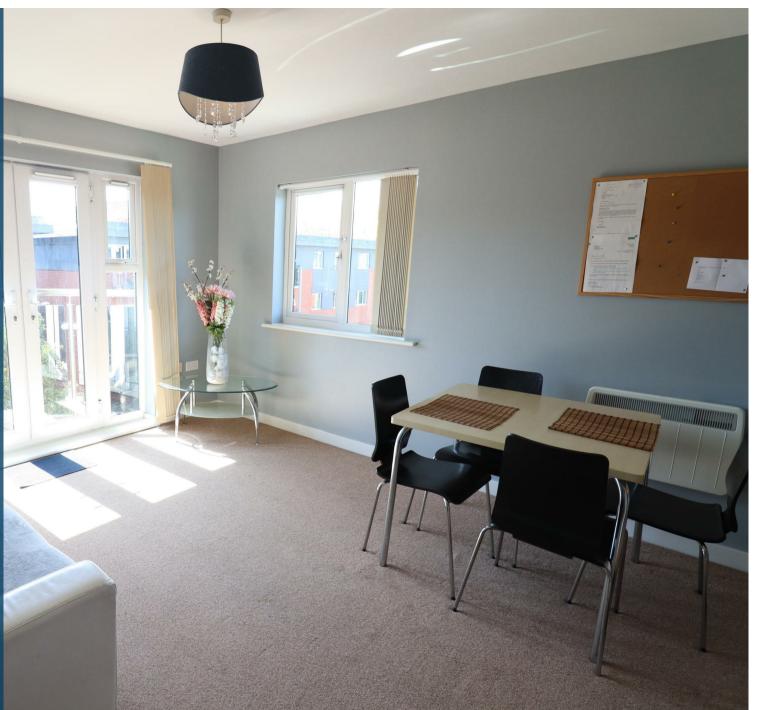

## Property Description

This gated two bedroom second floor apartment is situated in the sought after area of Coventry City Centre. The apartment briefly comprises of; lounge with sofa, table and chairs, modern fitted kitchen with hob, cooker, fridge freezer and washing machine, modern bathroom with bath, as well as two double bedrooms which both have double beds, desk, chairs, wardrobes and one having an en-suite shower room.

The property benefits from a balcony, intercom and parking space.

\*\*Available NOW- Deposit £1,265\*\* \*Council Tax Band B - Minimum Tenancy 12 Months\*