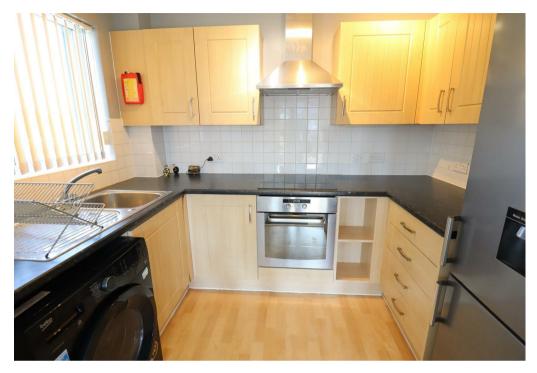

## Property Description

This gated two bedroom second floor apartment is situated in the sought after area of Coventry City Centre. The apartment briefly comprises of; lounge with sofa, table and chairs, modern fitted kitchen with hob, cooker, fridge freezer and washing machine, modern bathroom with bath, as well as two double bedrooms which both have double beds, desk, chairs, wardrobes and one having an en-suite shower room.