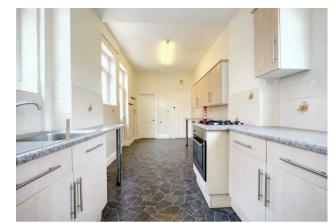

This property is offered with no chain and boasts entrance porch, entrance hallway, two reception rooms, an extended kitchen with space for appliances, downstairs shower room. On the first floor you will find three double bedrooms and a bathroom. There is a further staircase leading you up to the fourth bedroom and storage room. Outside there is off road parking with side access and the rear there is a fully enclosed well established garden. There is the added benefit of rear vehicle access with further parking to the rear.