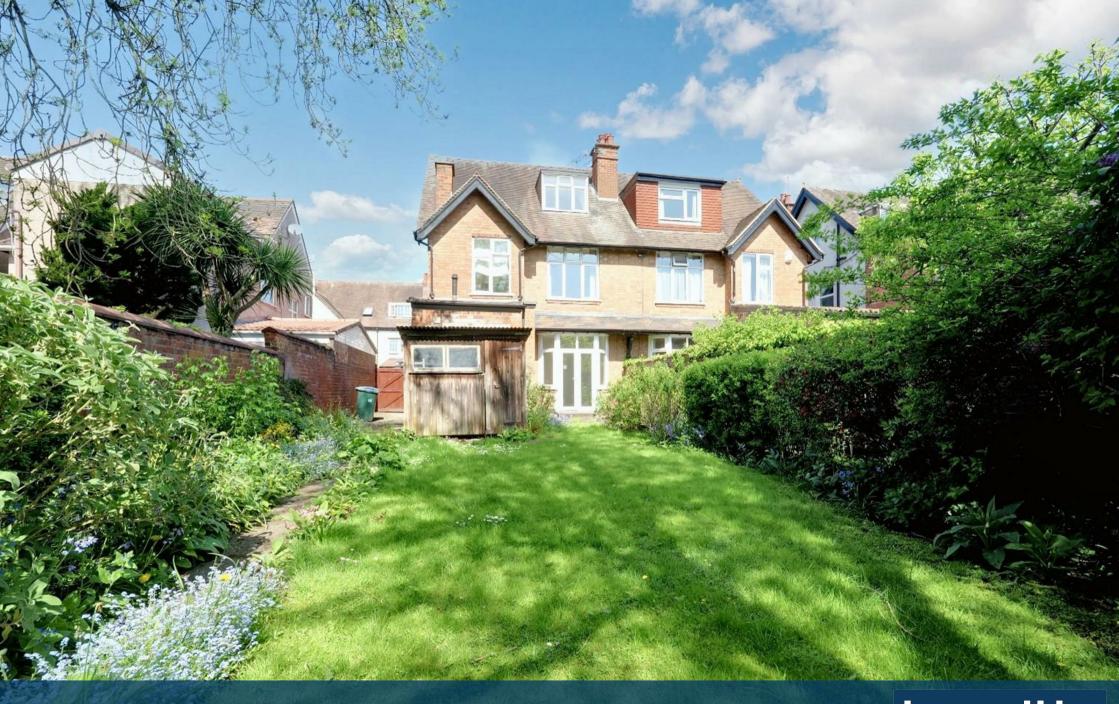

This property is offered with no chain and boasts entrance porch, entrance hallway, two reception rooms, an extended kitchen with space for appliances, downstairs shower room. On the first floor you will find three double bedrooms and a bathroom. There is a further staircase leading you up to the fourth bedroom and storage room. Outside there is off road parking with side access and the rear there is a fully enclosed well established garden. There is the added benefit of rear vehicle access with further parking to the rear.