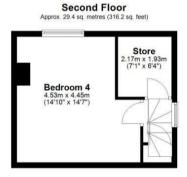

## Floorplan

## Ground Floor

Total area: approx. 158.7 sq. metres (1708.3 sq. feet)

EPC Rating -

Tenure - Freehold

Council Tax Band -

Local Authority
Coventry City Council

We routinely refer clients to both our recommended Legal Firm and a panel of Financial Services Providers. It is your decision whether you choose to deal with these companies. In making that decision, you should know that we receive a referral fee