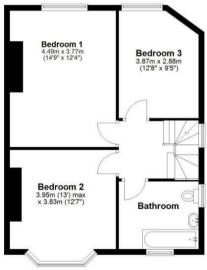

## Floorplan

## Ground Floor

Total area: approx. 158.7 sq. metres (1708.3 sq. feet)

EPC Rating -

Tenure - Freehold

Council Tax Band -

Local Authority
Coventry City Council

We routinely refer clients to both our recommended Legal Firm and a panel of Financial Services Providers. It is your decision whether you choose to deal with these companies. In making that decision, you should know that we receive a referral fee