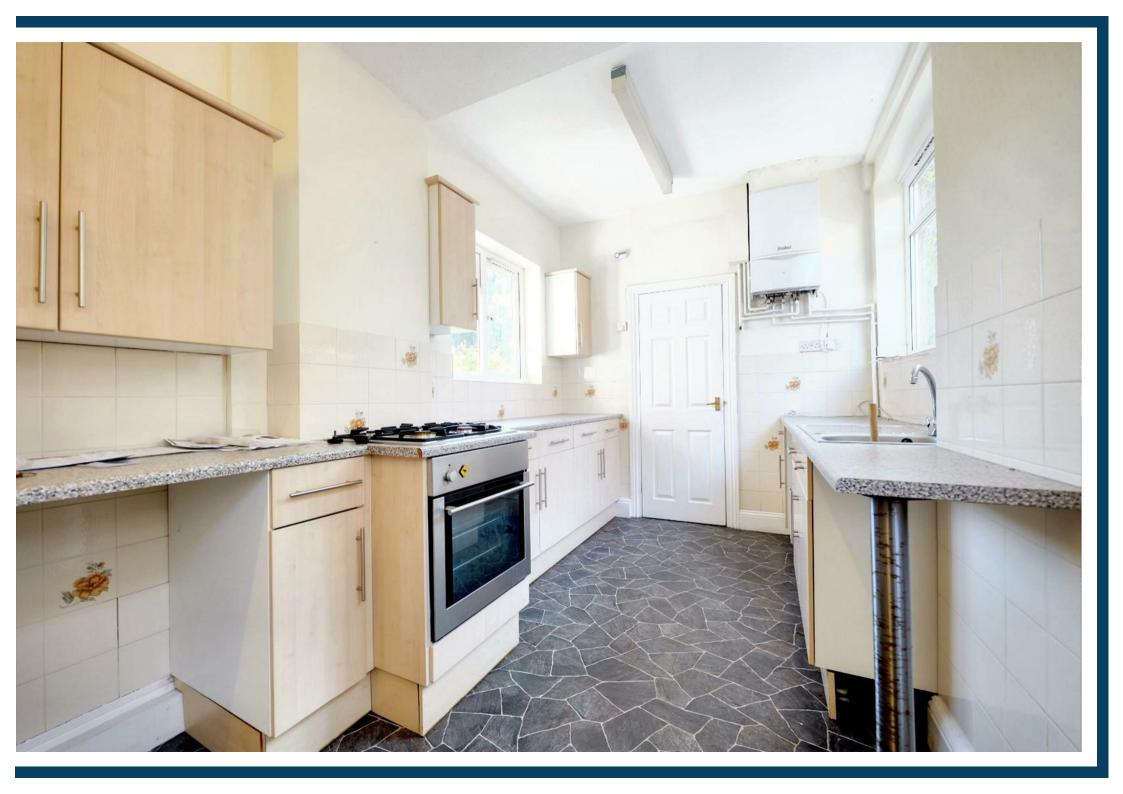

This property is offered with no chain and boasts entrance porch, entrance hallway, two reception rooms, an extended kitchen with space for appliances, downstairs shower room. On the first floor you will find three double bedrooms and a bathroom. There is a further staircase leading you up to the fourth bedroom and storage room. Outside there is off road parking with side access and the rear there is a fully enclosed well established garden. There is the added benefit of rear vehicle access with further parking to the rear.