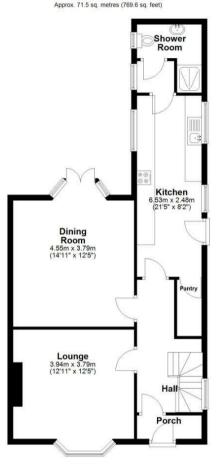

## Floorplan

## Ground Floor

Total area: approx. 158.7 sq. metres (1708.3 sq. feet)

EPC Rating -

Tenure - Freehold

Council Tax Band -

Local Authority
Coventry City Council

We routinely refer clients to both our recommended Legal Firm and a panel of Financial Services Providers. It is your decision whether you choose to deal with these companies. In making that decision, you should know that we receive a referral fee