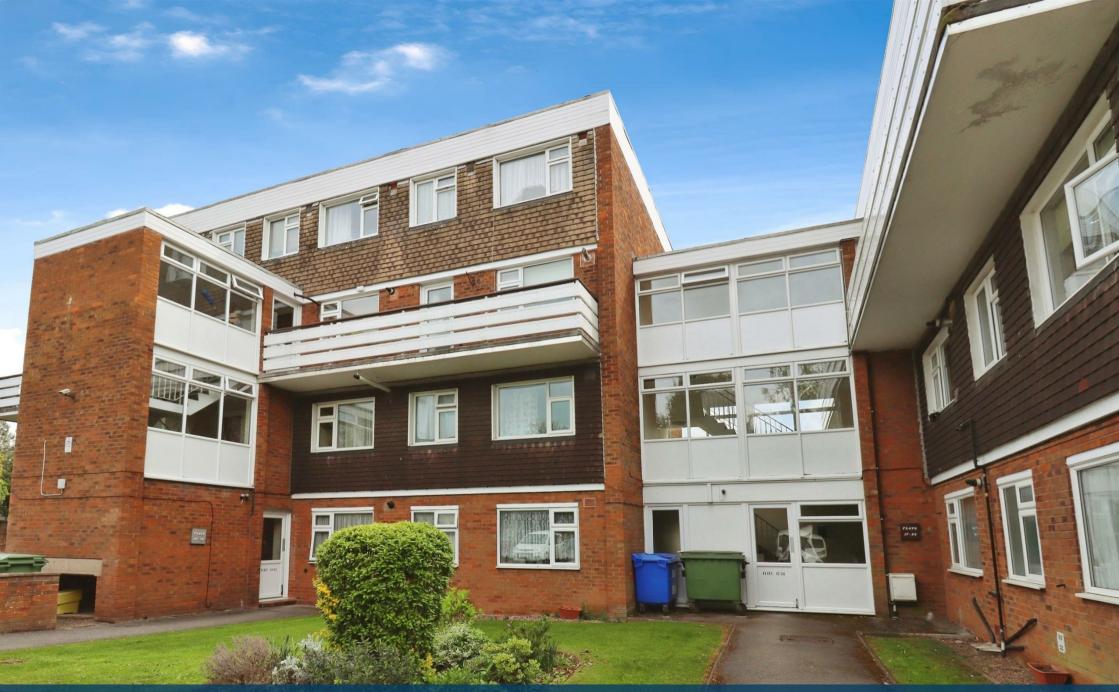

Broad Lane, Coventry, CV5 7AE

## Property Description

Loveitts is proud to present this two bedroom apartment situated in Upper Eastern Green, Coventry. The property comprises a hallway leading to a spacious lounge with access to balcony, fitted kitchen with space for fridge freezer and washing machine. Two double bedrooms and bathroom with bath; shower above, basin and W/C.

The property benefits from off road parking, intercom system and private balcony.

- \*\*Available NOW Deposit £980\*\*
- \*\*Council Tax Band B\*\*