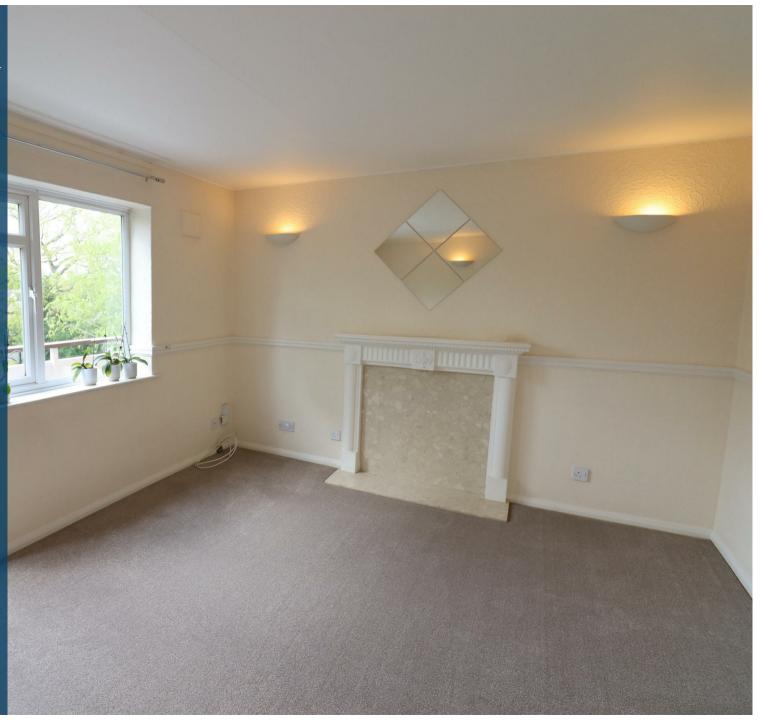

## Property Description

Loveitts is proud to present this two bedroom apartment situated in Upper Eastern Green, Coventry. The property comprises a hallway leading to a spacious lounge with access to balcony, fitted kitchen with space for fridge freezer and washing machine. Two double bedrooms and bathroom with bath; shower above, basin and W/C.