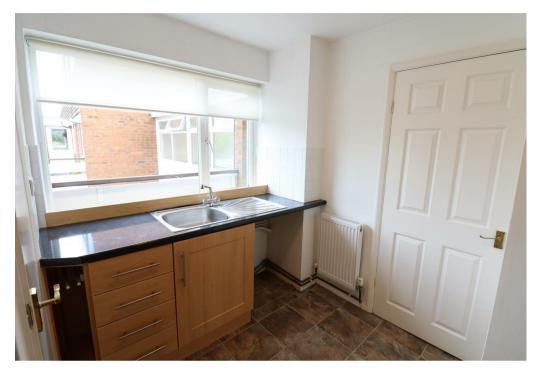

## Property Description

Loveitts is proud to present this two bedroom apartment situated in Upper Eastern Green, Coventry. The property comprises a hallway leading to a spacious lounge with access to balcony, fitted kitchen with space for fridge freezer and washing machine. Two double bedrooms and bathroom with bath; shower above, basin and W/C.