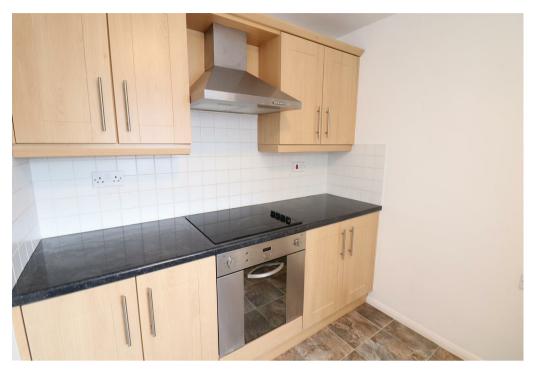

## Property Description

Loveitts is proud to present this two bedroom apartment situated in Upper Eastern Green, Coventry. The property comprises a hallway leading to a spacious lounge with access to balcony, fitted kitchen with space for fridge freezer and washing machine. Two double bedrooms and bathroom with bath; shower above, basin and W/C.