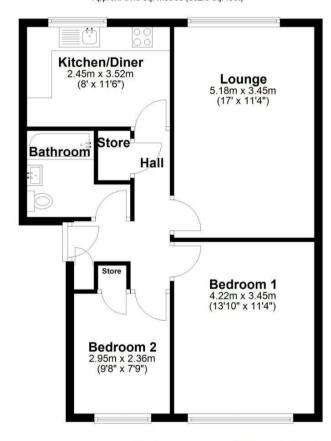

The accommodation on offer comprises entrance hallway with storage cupboard, generous lounge/diner, fitted kitchen, two bedroom, one benefitting built in storage and a further sizeable family bathroom with bath and over shower.

## **Ground Floor**

Approx. 61.6 sq. metres (662.5 sq. feet)

Total area: approx. 61.6 sq. metres (662.5 sq. feet)

EPC Rating - E

Tenure - Leasehold

Council Tax Band - A

Local Authority
Coventry City Council