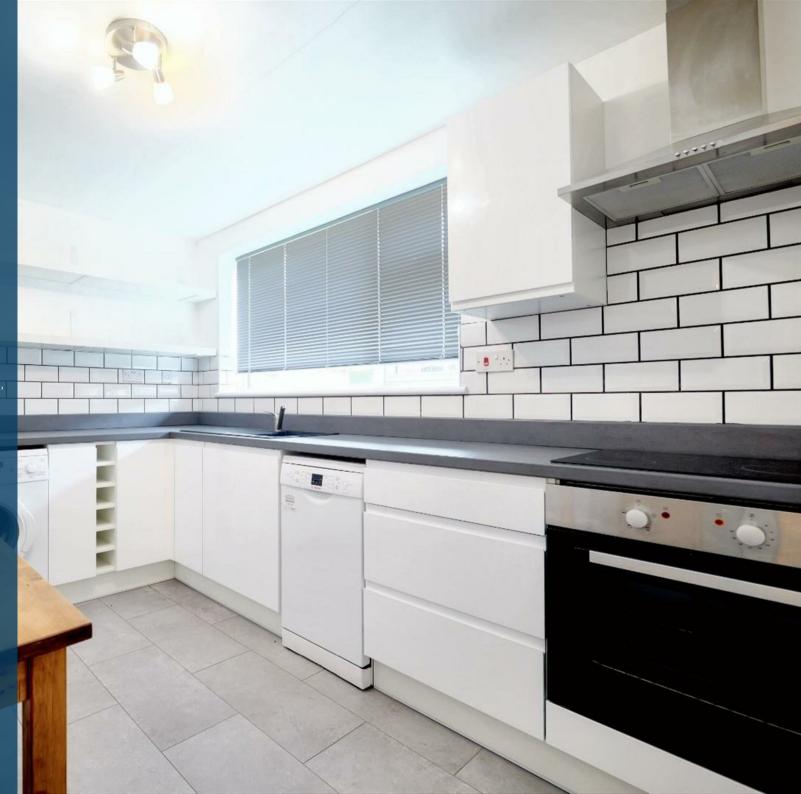

The accommodation on offer comprises entrance hallway with storage cupboard, generous lounge/diner, fitted kitchen, two bedroom, one benefitting built in storage and a further sizeable family bathroom with bath and over shower.