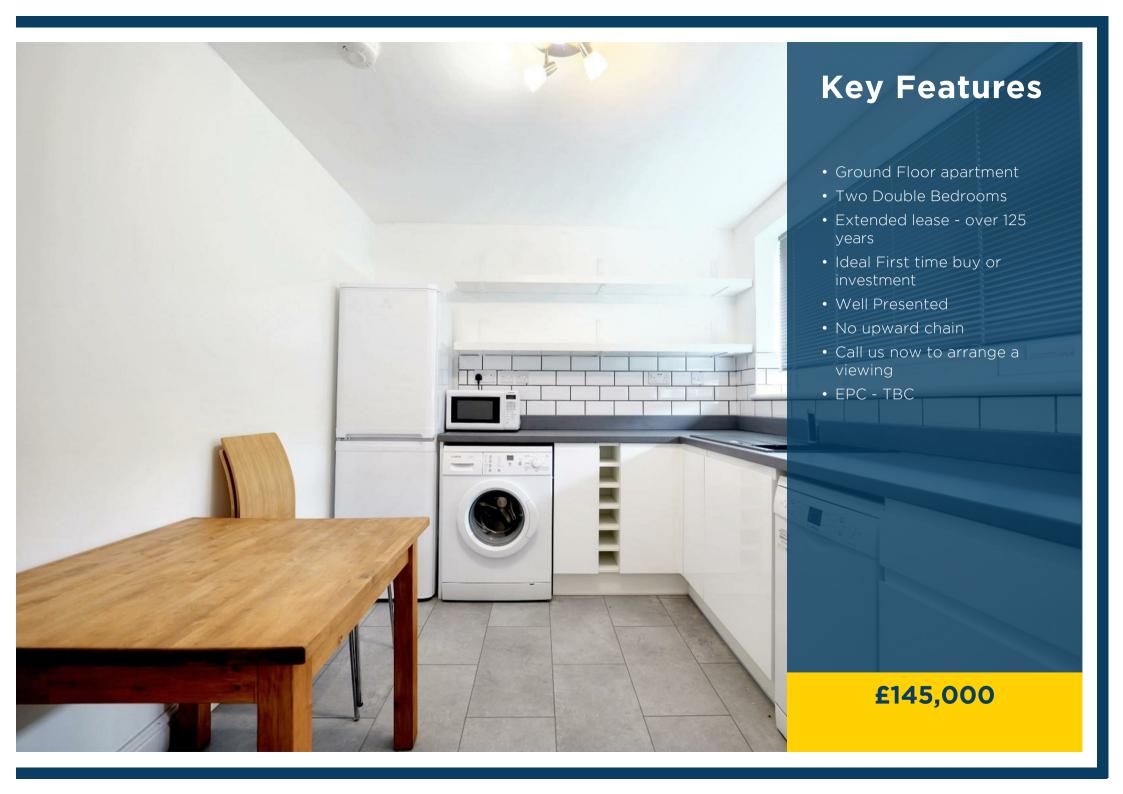

The accommodation on offer comprises entrance hallway with storage cupboard, generous lounge/diner, fitted kitchen, two bedroom, one benefitting built in storage and a further sizeable family bathroom with bath and over shower.

Call us now to arrange a viewing. Lease is currently being renewed to over 125 years.