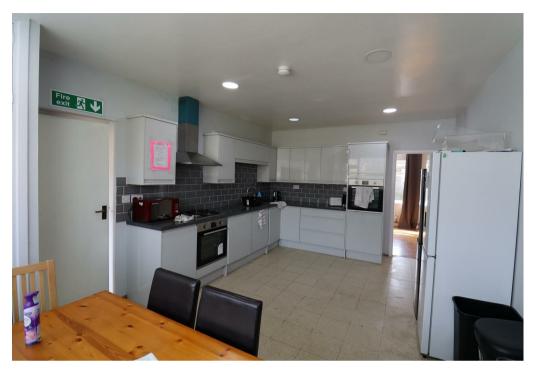

## Property Description

Loveitts are pleased to present this large HMO Certified house situated in Canley, Coventry. In brief the property comprises of hallway, lounge, two double bedrooms one with ensuite, downstairs WC, dining room with modern fitted kitchen with oven, hob, dishwasher and fridge. On the first floor is four double bedrooms two with ensuites and a fitted bathroom with bath, mains shower, W/C & sink.