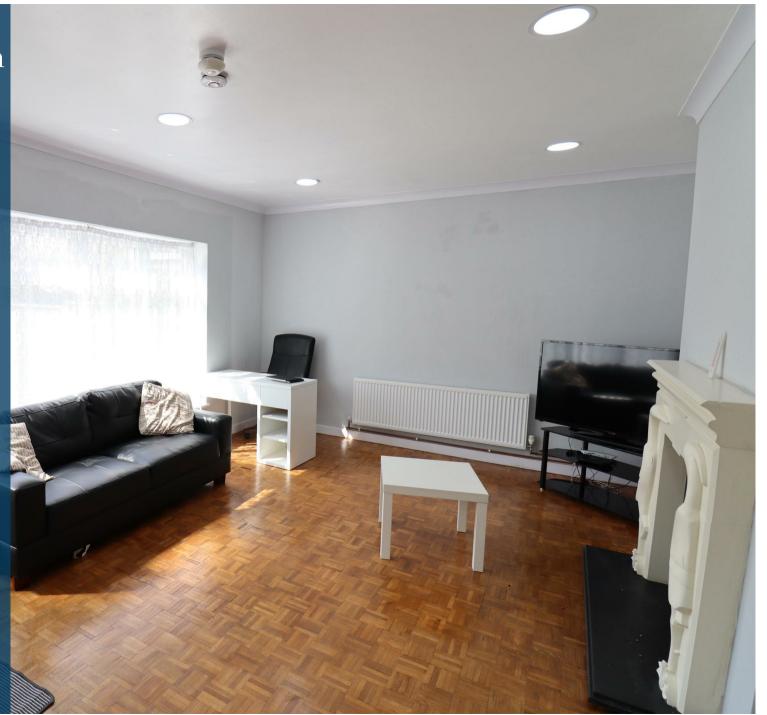

## Property Description

Loveitts are pleased to present this large HMO Certified house situated in Canley, Coventry. In brief the property comprises of hallway, lounge, two double bedrooms one with ensuite, downstairs WC, dining room with modern fitted kitchen with oven, hob, dishwasher and fridge. On the first floor is four double bedrooms two with ensuites and a fitted bathroom with bath, mains shower, W/C & sink.

The property benefits from a large rear garden, driveway, all bedrooms have wardrobes and desks.

\*\*Available November - Deposit £3,340\*\* \*Council Tax Band B - Minimum Tenancy 6 Months\*