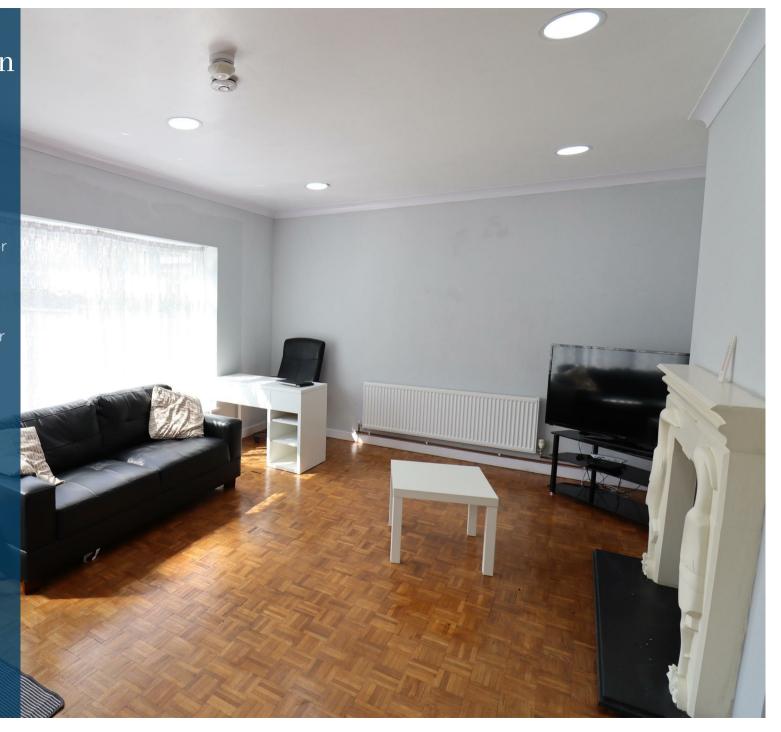

## Property Description

Loveitts are pleased to present this large HMO Certified house situated in Canley, Coventry. In brief the property comprises of hallway, lounge, two double bedrooms one with ensuite, downstairs WC, dining room with modern fitted kitchen with oven, hob, dishwasher and fridge. On the first floor is four double bedrooms two with ensuites and a fitted bathroom with bath, mains shower, W/C & sink.