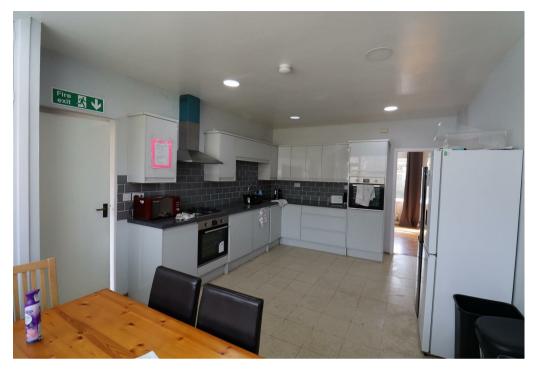

## Property Description

Loveitts are pleased to present this large HMO Certified house situated in Canley, Coventry. In brief the property comprises of hallway, lounge, two double bedrooms one with ensuite, downstairs WC, dining room with modern fitted kitchen with oven, hob, dishwasher and fridge. On the first floor is four double bedrooms two with ensuites and a fitted bathroom with bath, mains shower, W/C & sink.