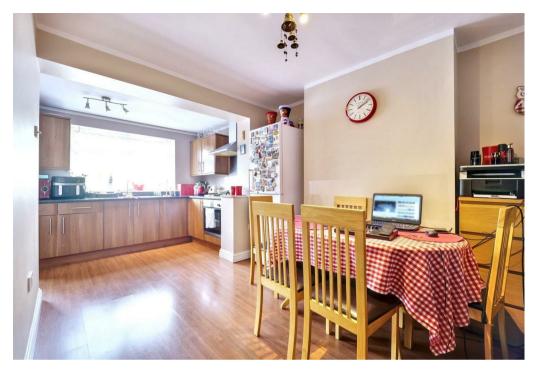

## **Property Description**

Loveitts welcome to the market this well presented three bedroom end of terrace property situated in the residential area of Holbrook's, being close to the Coventry Building Society Arena and M6 motorway links. The accommodation comprises of lounge, fitted kitchen/dining room and utility room. On the first floor there are three bedrooms and a fitted bathroom. Externally there is a front and a rear garden.

## **Key Features**

- End Terraced Family Home
- Two Bedrooms
- Extended Kitchen/Diner
- Lounge
- Utility Space
- Generous Reagr Garden
- Popular Residential Location
- Close to Arena Shopping Park, A444, M6 and M69
- No Onward Chain
- EPC -D