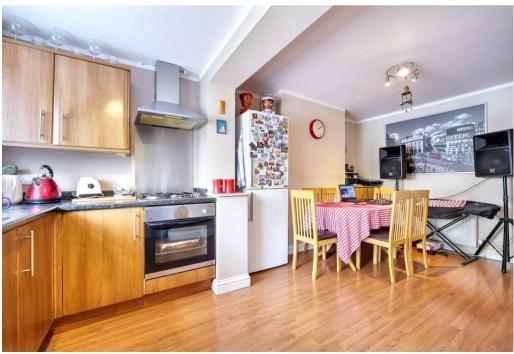

## **Property Description**

Loveitts welcome to the market this well presented three bedroom end of terrace property situated in the residential area of Holbrook's, being close to the Coventry Building Society Arena and M6 motorway links. The accommodation comprises of lounge, fitted kitchen/dining room and utility room. On the first floor there are three bedrooms and a fitted bathroom. Externally there is a front and a rear garden.

## **Key Features**

- End Terraced Family Home
- Two Bedrooms
- Extended Kitchen/Diner
- Lounge
- Utility Space
- Generous Reagr Garden
- Popular Residential Location
- Close to Arena Shopping Park, A444, M6 and M69
- No Onward Chain
- EPC -D