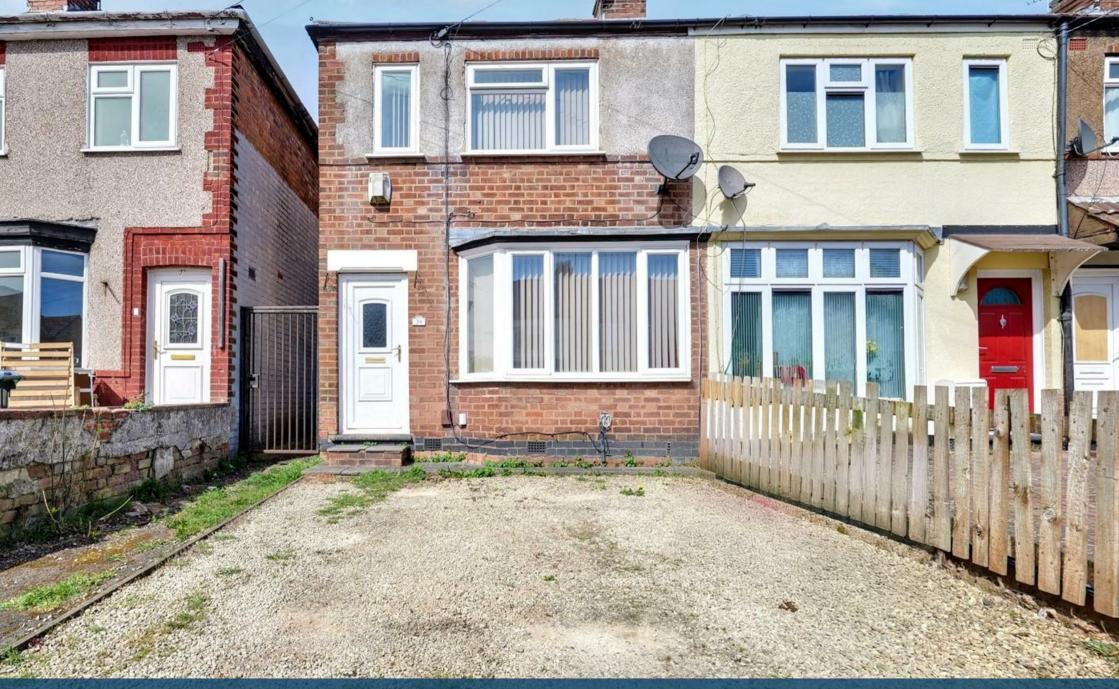

## **Property Description**

Loveitts welcome to the market this well presented three bedroom end of terrace property situated in the residential area of Holbrook's, being close to the Coventry Building Society Arena and M6 motorway links. The accommodation comprises of lounge, fitted kitchen/dining room and utility room. On the first floor there are three bedrooms and a fitted bathroom. Externally there is a front and a rear garden.

## **Key Features**

- End Terraced Family Home
- Two Bedrooms
- Extended Kitchen/Diner
- Lounge
- Utility Space
- Generous Reagr Garden
- Popular Residential Location
- Close to Arena Shopping Park, A444, M6 and M69
- No Onward Chain
- EPC -D