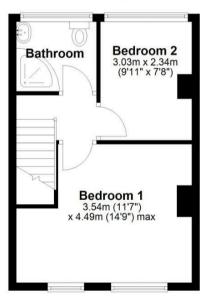

Offers Over £180,000

Ground Floor
Approx. 41.4 sq. metres (445.1 sq. feet)

First Floor Approx. 29.9 sq. metres (322.4 sq. feet)

Total area: approx. 71.3 sq. metres (767.5 sq. feet)

All efforts have been made to ensure that the measurements on this floorplan are accurate however these are for guidance purposes only.

Plan produced using PlanUp.

EPC Rating - D

Tenure - Freehold

Council Tax Band - A

Local Authority Coventry CC

We routinely refer clients to both our recommended Legal Firm and a panel of Financial Services Providers. It is your decision whether you choose to deal with these companies. In making that decision, you should know that we receive a referral fee