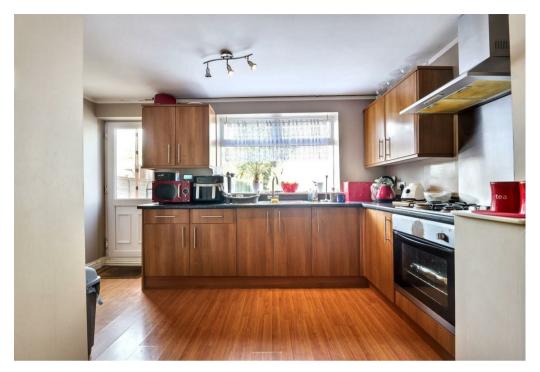

## **Property Description**

Loveitts welcome to the market this well presented three bedroom end of terrace property situated in the residential area of Holbrook's, being close to the Coventry Building Society Arena and M6 motorway links. The accommodation comprises of lounge, fitted kitchen/dining room and utility room. On the first floor there are three bedrooms and a fitted bathroom. Externally there is a front and a rear garden.