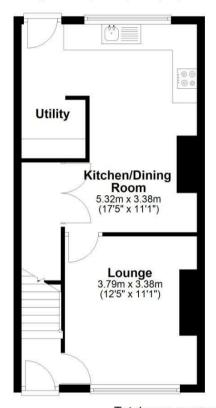

Offers Over £180,000

Ground Floor
Approx. 41.4 sq. metres (445.1 sq. feet)

First Floor Approx. 29.9 sq. metres (322.4 sq. feet)

Total area: approx. 71.3 sq. metres (767.5 sq. feet)

All efforts have been made to ensure that the measurements on this floorplan are accurate however these are for guidance purposes only.

Plan produced using PlanUp.

EPC Rating - D

Tenure - Freehold

Council Tax Band - A

Local Authority Coventry CC

We routinely refer clients to both our recommended Legal Firm and a panel of Financial Services Providers. It is your decision whether you choose to deal with these companies. In making that decision, you should know that we receive a referral fee