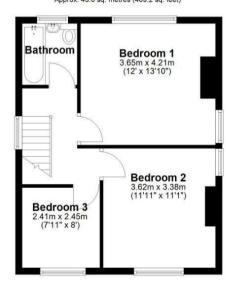

## Floorplan

#### First Floor Approx. 43.6 sq. metres (469.2 sq. feet)

Total area: approx. 117.6 sq. metres (1266.1 sq. feet)

All efforts have been made to ensure that the measurements on this floorplan are accurate however these are for guidance purposes only.