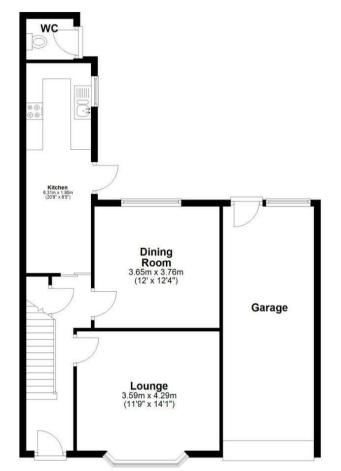

s walk from various bus routes.

The Property Consists of an Entrance Hallway, a through lounge, a Kitchen to the rear, upstairs the property consists of 2 double bedrooms, 1 good-sized 3rd bedroom, and a bathroom. This property also has off-road driveway parking to the front, a garage and a private garden.

Viewing is highly recommended, call to arrange a viewing.





### **Key Features**

- Detached family residence
- Close To Local Schools And Major Super Markets
- Three Good Sized Bedrooms
- Perfect For A Family or Investment
- Good Sized Garage
- Off Road Parking
- Private Garden and Very Sought After Location
- Close To Public Transport Routes
- Fantastic Links to Motorways
- EPC TBC

£300,000











## Floorplan

#### **Ground Floor**

Approx. 74.0 sq. metres (796.9 sq. feet)



#### First Floor Approx. 43.6 sq. metres (469.2 sq. feet)



Total area: approx. 117.6 sq. metres (1266.1 sq. feet)

All efforts have been made to ensure that the measurements on this floorplan are accurate however these are for guidance purposes only.

Plan produced using PlanUp.

We routinely refer clients to both our recommended Legal Firm and a panel of Financial Services Providers. It is your decision whether you choose to deal with these companies. In making that decision, you should know that we receive a referral fee





EPC Rating -

Tenure - Freehold

Council Tax Band - C

Local Authority CCC



We routinely refer clients to both our recommended Legal Firm and a panel of Financial Services Providers. It is your decision whether you choose to deal with these companies. In makin