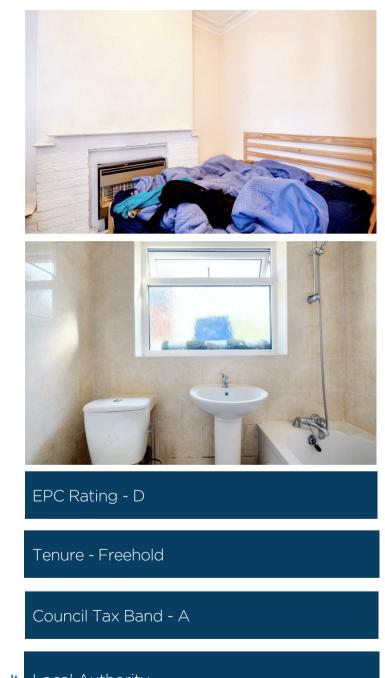

The accommodation on offer comprises an entrance hallway with stairs rising to the first floor, lounge, separate dining room, fitted kitchen with oven and gas hob, and bathroom featuring bath and over shower. To the first floor are two double bedrooms and a larger than average single bedroom.

## **Key Features**

- Mid-Terraced Property
- Three Bedrooms
- Ideal for a First Time Buyer, Family or Investor
- Offered with Vacant Possession or With Tenant in Situ
- Fitted Kitchen
- Ground Floor Bathroom
- Walking Distance to City Centre
- EPC D

Local Authority Coventry City C

To view this property please contact our Loveitts Coventry (Sales) office on 02476 258421