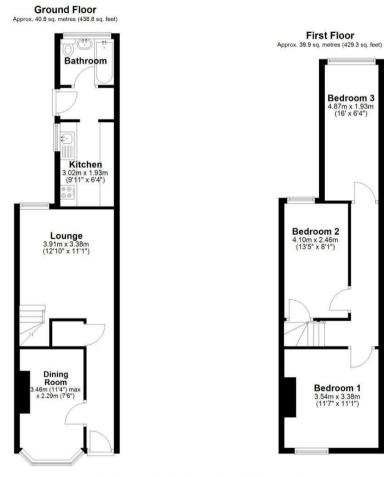

The accommodation on offer comprises an entrance hallway with stairs rising to the first floor, lounge, separate dining room, fitted kitchen with oven and gas hob, and bathroom featuring bath and over shower. To the first floor are two double bedrooms and a larger than average single bedroom.

#### Offers Over £200,000

Total area: approx. 80.7 sq. metres (868.1 sq. feet)

We routinely refer clients to both our recommended Legal Firm and a panel of Financial Services Providers. It is your decision whether you choose to deal with these companies. In making that decision, you should know that we receive a referral fee