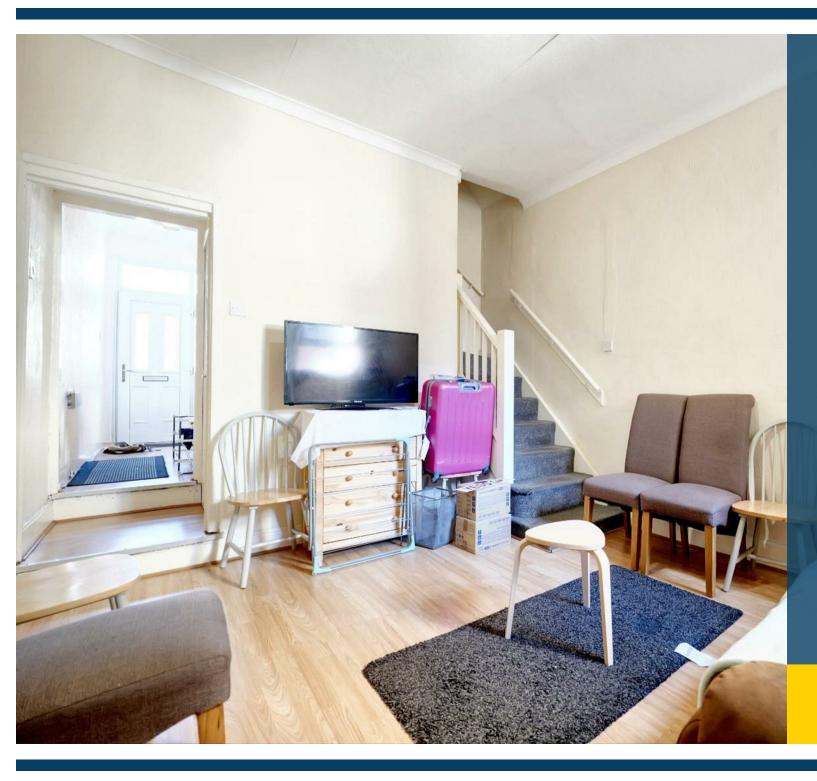

The accommodation on offer comprises an entrance hallway with stairs rising to the first floor, lounge, separate dining room, fitted kitchen with oven and gas hob, and bathroom featuring bath and over shower. To the first floor are two double bedrooms and a larger than average single bedroom.

Further benefits include gas central heating, double glazing throughout and a paved, low maintenance rear garden.