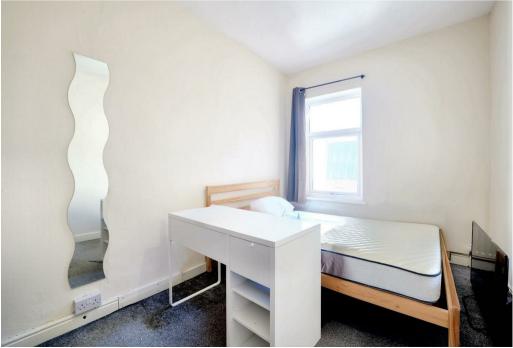

The accommodation on offer comprises an entrance hallway with stairs rising to the first floor, lounge, separate dining room, fitted kitchen with oven and gas hob, and bathroom featuring bath and over shower. To the first floor are two double bedrooms and a larger than average single bedroom.