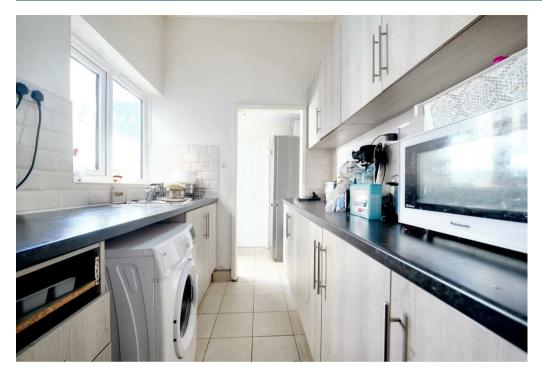

The accommodation on offer comprises an entrance hallway with stairs rising to the first floor, lounge, separate dining room, fitted kitchen with oven and gas hob, and bathroom featuring bath and over shower. To the first floor are two double bedrooms and a larger than average single bedroom.