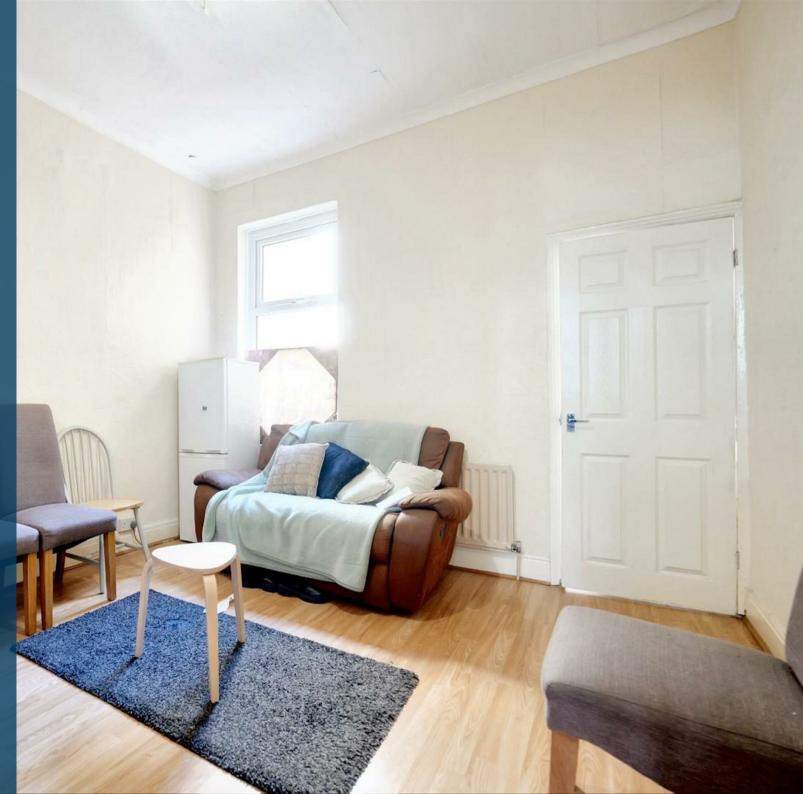

The accommodation on offer comprises an entrance hallway with stairs rising to the first floor, lounge, separate dining room, fitted kitchen with oven and gas hob, and bathroom featuring bath and over shower. To the first floor are two double bedrooms and a larger than average single bedroom.

Further benefits include gas central heating, double glazing throughout and a paved, low maintenance rear garden.