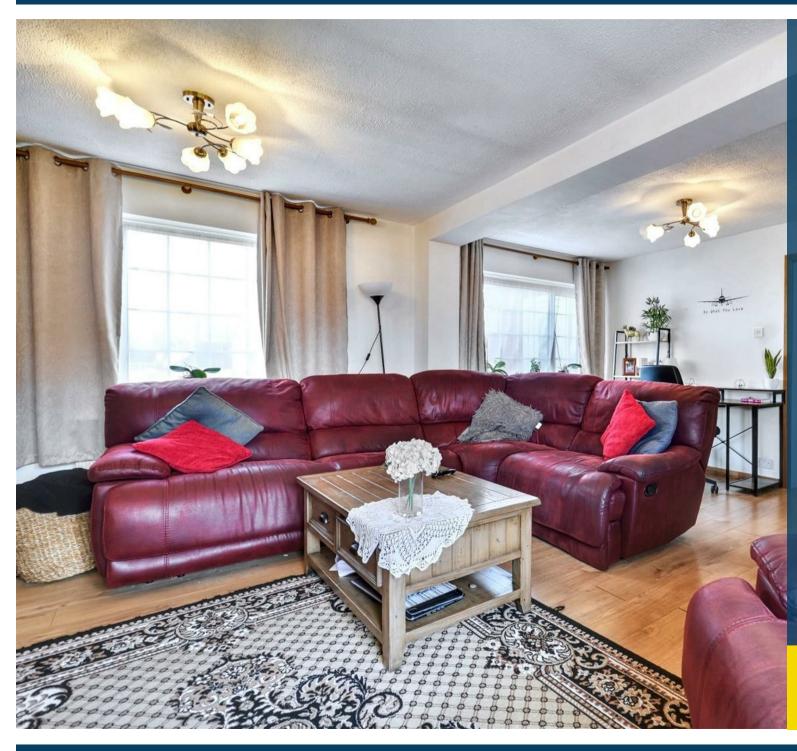

The ground floor accommodation on offer comprises entrance hallway with stairs rising to the first floor, a generously extended lounge/diner with French doors leading to the rear garden, a fitted kitchen/diner including oven and electric hob and a downstairs cloakroom/W.C. To the first floor are two double bedrooms, a spacious single bedroom and the family bathroom featuring bath and separate shower cubicle.