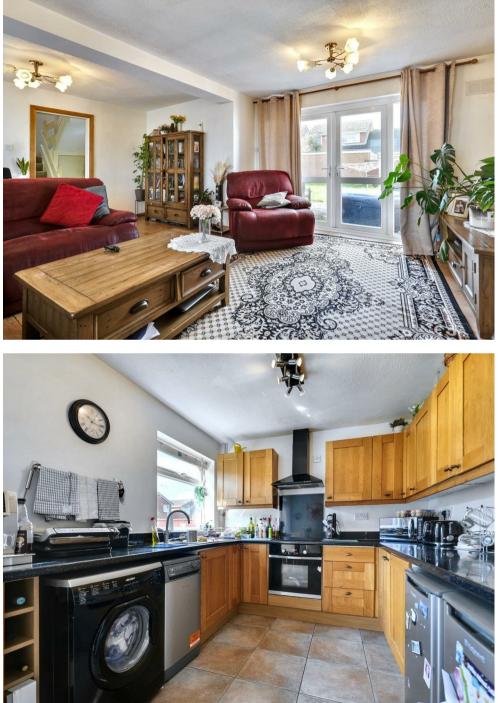

The ground floor accommodation on offer comprises entrance hallway with stairs rising to the first floor, a generously extended lounge/diner with French doors leading to the rear garden, a fitted kitchen/diner including oven and electric hob and a downstairs cloakroom/W.C. To the first floor are two double bedrooms, a spacious single bedroom and the family bathroom featuring bath and separate shower cubicle.