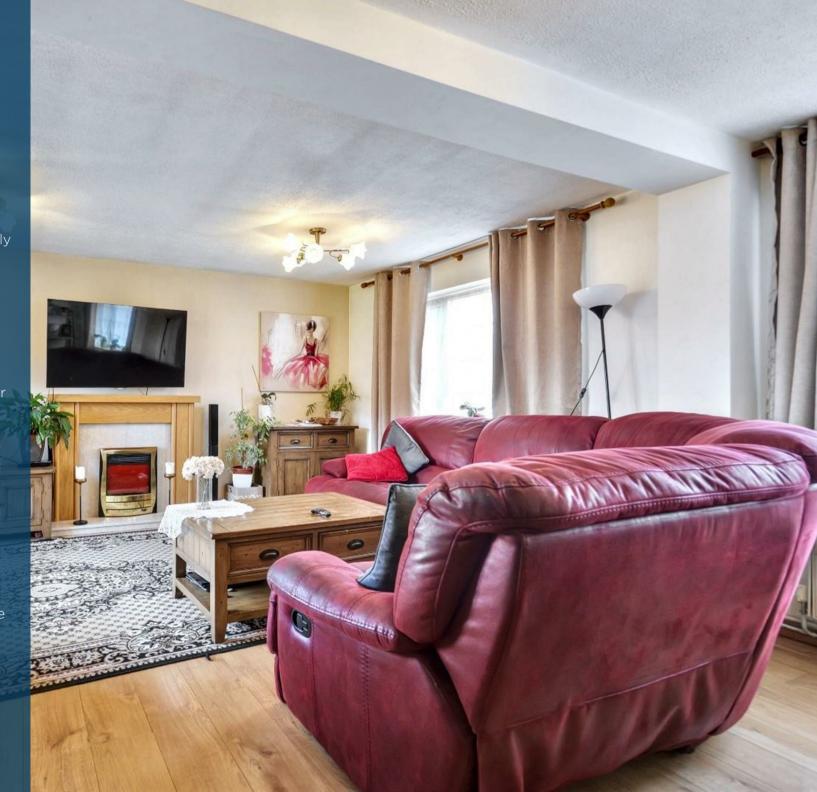

The ground floor accommodation on offer comprises entrance hallway with stairs rising to the first floor, a generously extended lounge/diner with French doors leading to the rear garden, a fitted kitchen/diner including oven and electric hob and a downstairs cloakroom/W.C. To the first floor are two double bedrooms, a spacious single bedroom and the family bathroom featuring bath and separate shower cubicle.