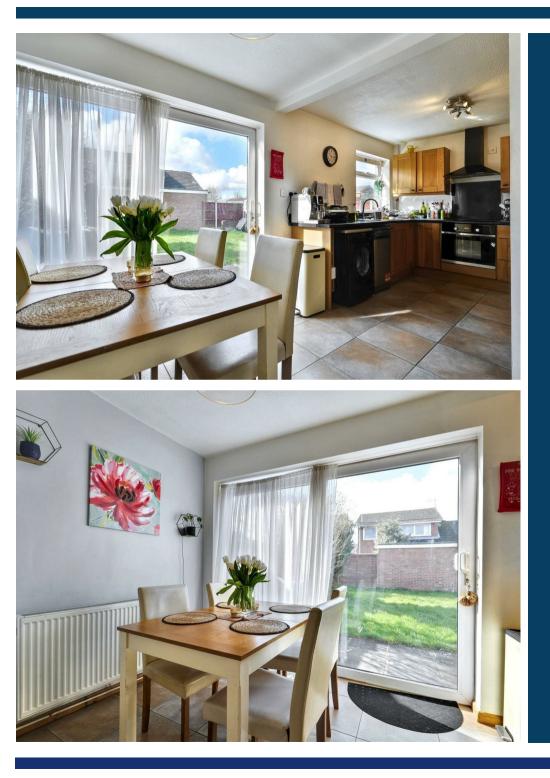

The ground floor accommodation on offer comprises entrance hallway with stairs rising to the first floor, a generously extended lounge/diner with French doors leading to the rear garden, a fitted kitchen/diner including oven and electric hob and a downstairs cloakroom/W.C. To the first floor are two double bedrooms, a spacious single bedroom and the family bathroom featuring bath and separate shower cubicle.

Externally the property boasts driveway, integral garage, side garden and a sizeable rear garden mostly laid to lawn with a patio area.

Further benefits include gas central heating and double glazing throughout.