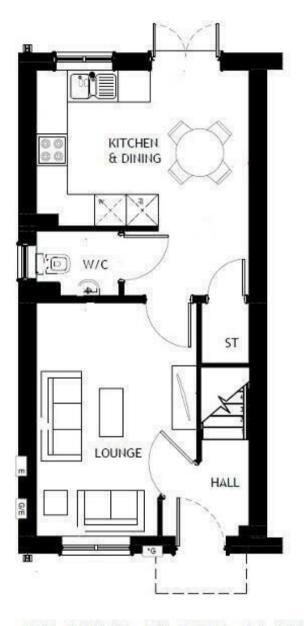

## **Property Description**

\*\*\*£2.000 towards legal costs/stamp duty\*\*\* Loveitts are proud to welcome to the market this semi-detached property in Pickford Green, Allesley, is south of the A45. The property is a modern build and still has some years remaining on the NHBC. Having offroad parking and a rear garden with a lawn, patio, and outbuilding. The ground floor comprises of a downstairs WC, lounge, and kitchen/diner with a modern kitchen with double oven and electric hob. The first floor there are two bedroom, one with an en-suite and a family bathroom. Call us now to arrange a viewing.

Our client is also offering an incentive of £2,000 towards legal costs/stamp duty for any interested buyer subject to offer















## **GROUND FLOOR PLAN**

## FIRST FLOOR PLAN

We routinely refer clients to both our recommended Legal Firm and a panel of Financial Services Providers. It is your decision whether you choose to deal with these companies. In making that decision, you should know that we receive a referral fee

## **Key Features**

- Viewing Highly Recommended
- Perfect for First Time Buyers
- Close to Amenities
- Great Transport Links
- Off Road Parking
- Immaculate Condition
- Ensuite To Master Bedroom
- Spacious Bedrooms and Downstairs WC
- £2,000 towards legal costs/stamp duty for any interested buyer subject to offer terms
- Quiet Cul-de-sac

£265,000

EPC Rating - B

Tenure - Freehold

Council Tax Band - C

Local Authority - CCC