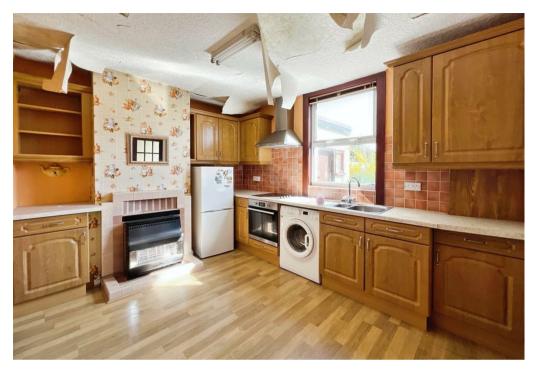

The ground floor accommodation on offer comprises entrance hall with stairs rising to the first floor, lounge, fitted kitchen, pantry and door leading to the rear garden. To the first floor are two double bedrooms, a single bedroom and shower room.

## **Key Features**

- Mid-Terraced Family Home
- Three Bedrooms
- Lounge
- Fitted Kitchen
- Shower Room
- Popular Residential Location
- In Need of Modernisation
- No Onward Chain
- Front and Rear Gardens
- EPC C