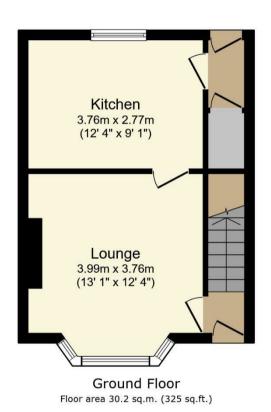

The ground floor accommodation on offer comprises entrance hall with stairs rising to the first floor, lounge, fitted kitchen, pantry and door leading to the rear garden. To the first floor are two double bedrooms, a single bedroom and shower room.

£175,000

First Floor Floor area 29.2 sq.m. (315 sq.ft.)

Total floor area: 59.5 sq.m. (640 sq.ft.)

This floor plan is for illustrative purposes only. It is not drawn to scale. Any measurements, floor areas (including any total floor area), openings and orientations are approximate. No details are guaranteed, they cannot be relied upon for any purpose and do not form any part of any agreement. No liability is taken for any error, omission or misstatement. A party must rely upon its own inspection(s). Powered by www.Propertybox.io