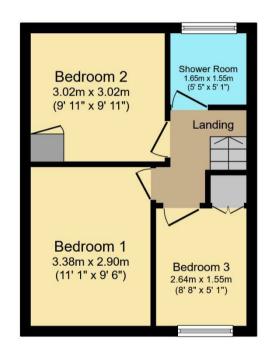

The ground floor accommodation on offer comprises entrance hall with stairs rising to the first floor, lounge, fitted kitchen, pantry and door leading to the rear garden. To the first floor are two double bedrooms, a single bedroom and shower room.

£175,000

First Floor Floor area 29.2 sq.m. (315 sq.ft.)

Total floor area: 59.5 sq.m. (640 sq.ft.)

This floor plan is for illustrative purposes only. It is not drawn to scale. Any measurements, floor areas (including any total floor area), openings and orientations are approximate. No details are guaranteed, they cannot be relied upon for any purpose and do not form any part of any agreement. No liability is taken for any error, omission or misstatement. A party must rely upon its own inspection(s). Powered by www.Propertybox.io