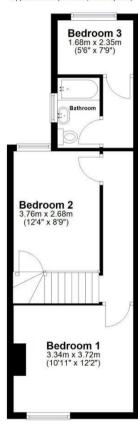

The ground floor accommodation on offer comprises entrance hallway, lounge with stairs rising to the first floor, a separate dining room, fitted kitchen with oven and hob and a ground floor W.C. To the first floor are two double bedrooms, a single bedroom and the contemporary family bathroom with bath.

## Ground Floor Approx. 40.3 sq. metres (433.8 sq. feet)

First Floor
Approx. 39.8 sq. metres (428.0 sq. feet)

Total area: approx. 80.1 sq. metres (861.8 sq. feet)

EPC Rating - E

Tenure - Freehold

Council Tax Band - B