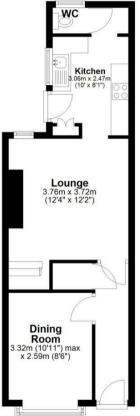

## Ground Floor Approx. 40.3 sq. metres (433.8 sq. feet)

First Floor
Approx. 39.8 sq. metres (428.0 sq. feet)

Total area: approx. 80.1 sq. metres (861.8 sq. feet)

EPC Rating - E

Tenure - Freehold

Council Tax Band - B