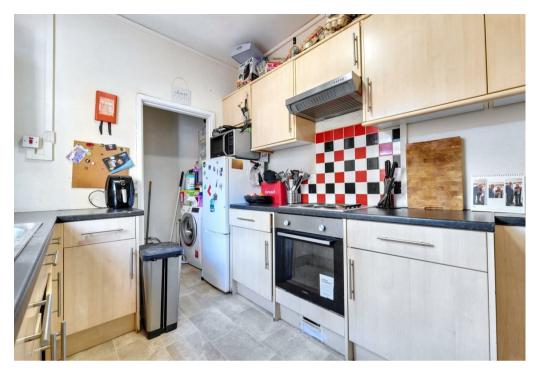

The ground floor accommodation on offer comprises entrance hallway, lounge with stairs rising to the first floor, a separate dining room, fitted kitchen with oven and hob and a ground floor W.C. To the first floor are two double bedrooms, a single bedroom and the contemporary family bathroom with bath.