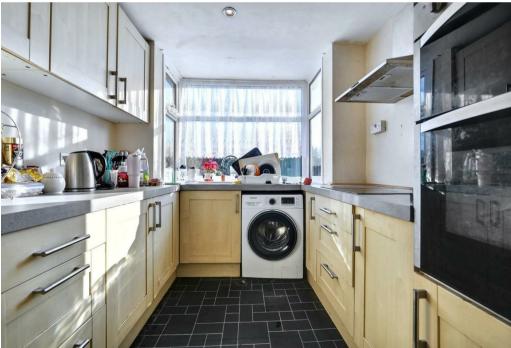

### Property Description

Loveitts welcomes to the market this three bedroom semi detached property situated in the popular residential area of Eastern Green. The property in brief comprises of entrance hallway, large lounge/dining room, fitted kitchen, three bedrooms, one of which is split so used as two bedrooms, a family bathroom and separate WC. Outside there is a rear garden and large frontage allowing for ample parking.