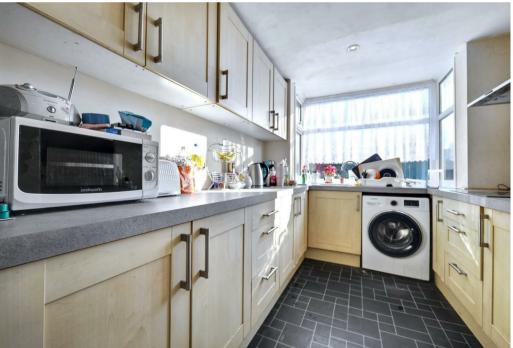

### Property Description

Loveitts welcomes to the market this three bedroom semi detached property situated in the popular residential area of Eastern Green. The property in brief comprises of entrance hallway, large lounge/dining room, fitted kitchen, three bedrooms, one of which is split so used as two bedrooms, a family bathroom and separate WC. Outside there is a rear garden and large frontage allowing for ample parking.