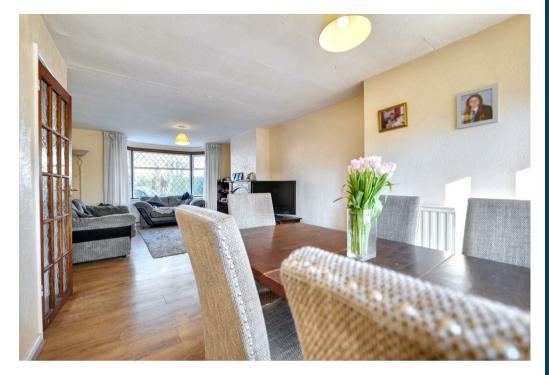

### Property Description

Loveitts welcomes to the market this three bedroom semi detached property situated in the popular residential area of Eastern Green. The property in brief comprises of entrance hallway, large lounge/dining room, fitted kitchen, three bedrooms, one of which is split so used as two bedrooms, a family bathroom and separate WC. Outside there is a rear garden and large frontage allowing for ample parking.