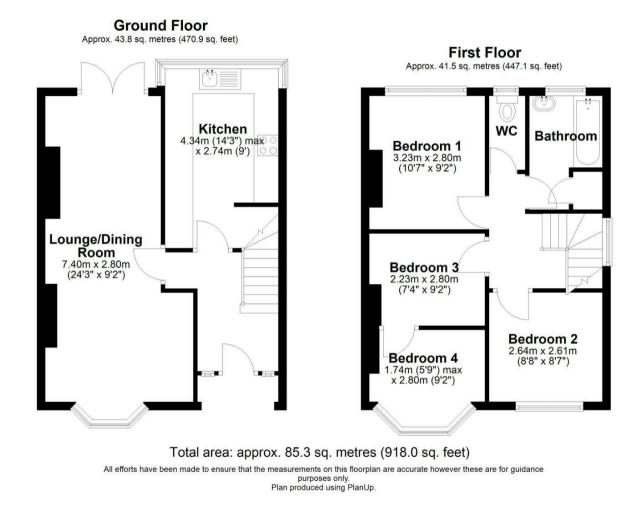

### Property Description

Loveitts welcomes to the market this three bedroom semi detached property situated in the popular residential area of Eastern Green. The property in brief comprises of entrance hallway, large lounge/dining room, fitted kitchen, three bedrooms, one of which is split so used as two bedrooms, a family bathroom and separate WC. Outside there is a rear garden and large frontage allowing for ample parking.

### **Key Features**

- Semi Detached Family Home
- Three/Four Bedrooms
- Double glazed and Gas central heated
- Enclosed Rear garden
- Driveway and Garage
- Refitted Bathroom
- Separate WC
- Call now to arrange a viewing
- EPC -TBC