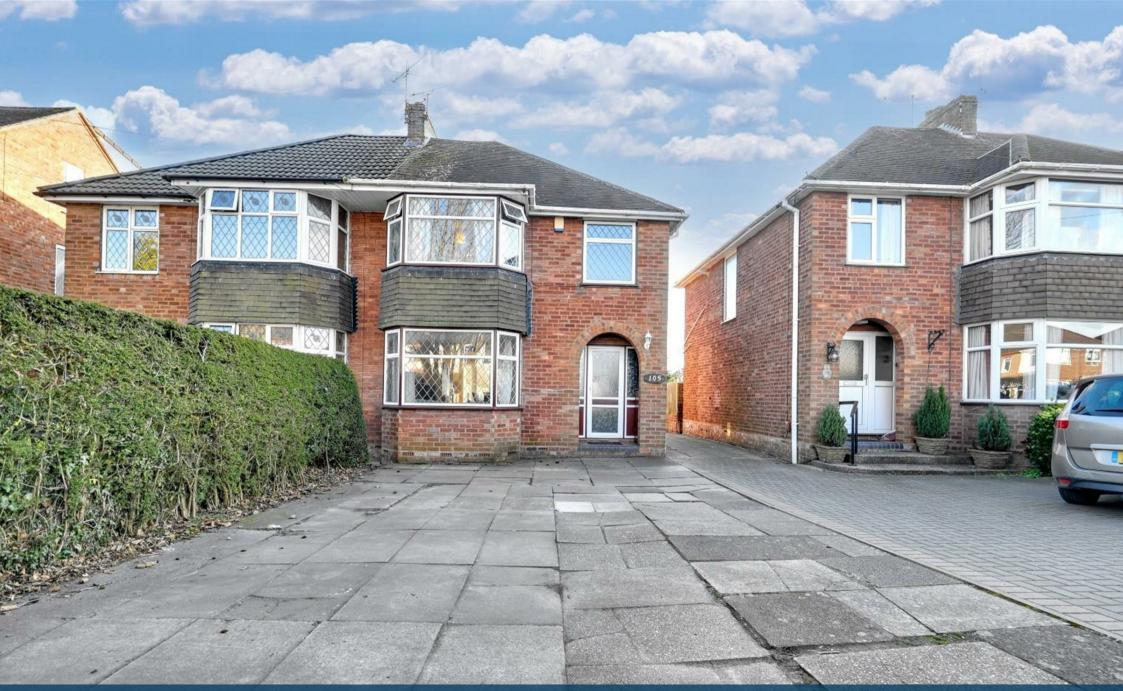

### Property Description

Loveitts welcomes to the market this three bedroom semi detached property situated in the popular residential area of Eastern Green. The property in brief comprises of entrance hallway, large lounge/dining room, fitted kitchen, three bedrooms, one of which is split so used as two bedrooms, a family bathroom and separate WC. Outside there is a rear garden and large frontage allowing for ample parking.

### **Key Features**

- Semi Detached Family Home
- Three/Four Bedrooms
- Double glazed and Gas central heated
- Enclosed Rear garden
- Driveway and Garage
- Refitted Bathroom
- Separate WC
- Call now to arrange a viewing
- EPC -TBC