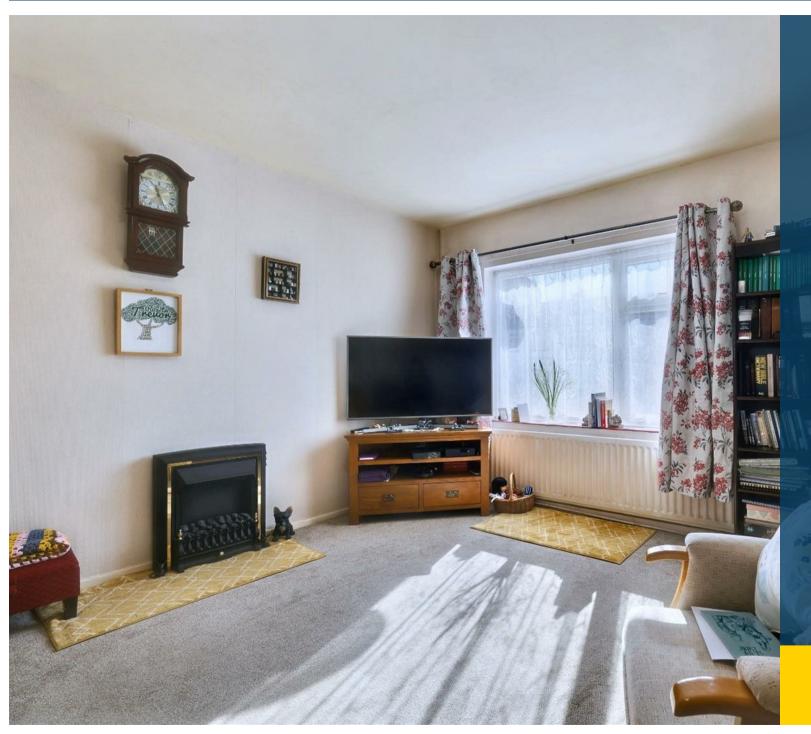

The ground floor accommodation on offer comprises entrance hallway with stairs rising to the first floor, a spacious lounge, separate dining room and fitted kitchen with door leading to the rear garden. To the first floor are two double bedrooms with the principal containing a built in wardrobe, a single bedroom and family bathroom featuring bath and over shower.