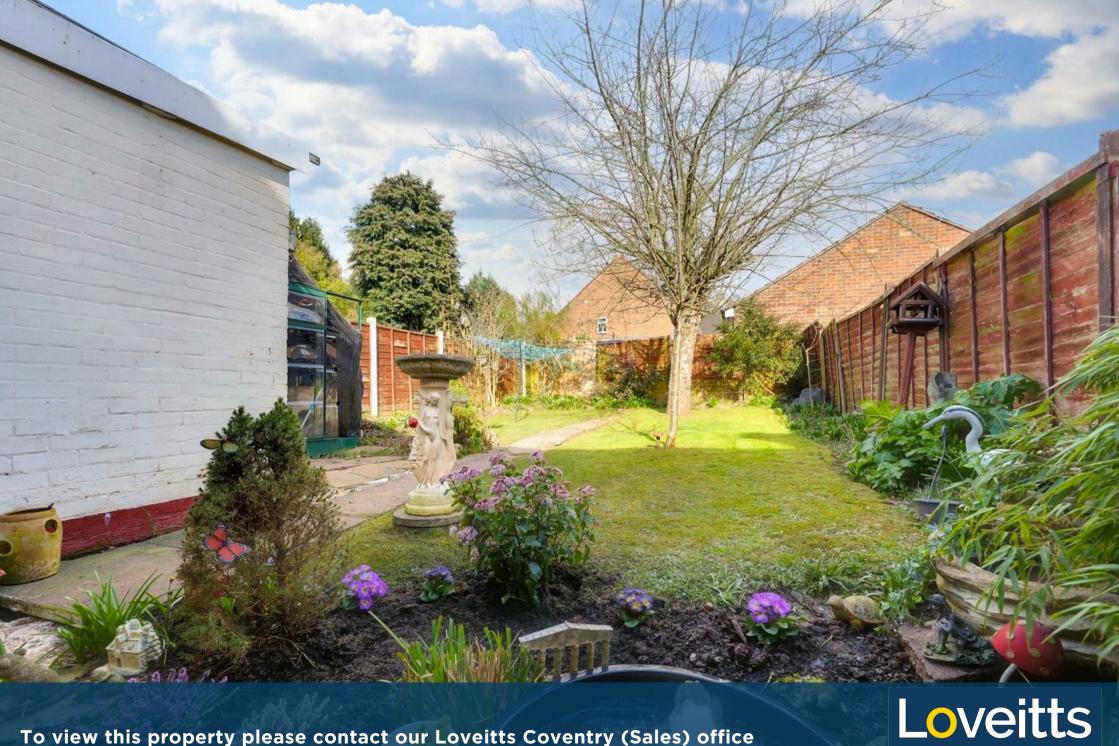

Further benefits include paved hardstanding to the front, a mature rear garden, gas central heating and double glazing throughout.