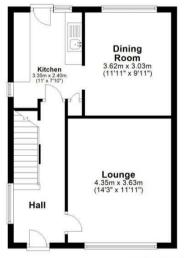

The ground floor accommodation on offer comprises entrance hallway with stairs rising to the first floor, a spacious lounge, separate dining room and fitted kitchen with door leading to the rear garden. To the first floor are two double bedrooms with the principal containing a built in wardrobe, a single bedroom and family bathroom featuring bath and over shower.

## **Key Features**

- Semi-Detached Family Home
- Three Bedrooms
- Lounge
- Separate Dining Room
- Family Bathroom
- Paved Hardstanding to Front
- Mature Rear Garden
- EPC B

£210,000

**Ground Floor** Approx. 52.7 sq. metres (567.1 sq. feet)

First Floor Approx. 47.1 sq. metres (507.3 sq. feet)

Total area: approx. 99.8 sq. metres (1074.5 sq. feet)

All efforts have been made to ensure that the measurements on this floorplan are accurate however these are for guidance purposes only.