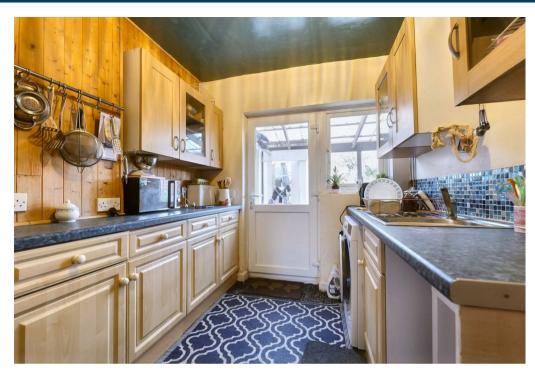

The ground floor accommodation on offer comprises entrance hallway with stairs rising to the first floor, a spacious lounge, separate dining room and fitted kitchen with door leading to the rear garden. To the first floor are two double bedrooms with the principal containing a built in wardrobe, a single bedroom and family bathroom featuring bath and over shower.