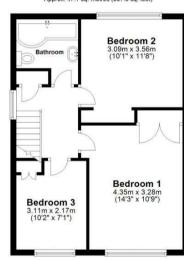

The ground floor accommodation on offer comprises entrance hallway with stairs rising to the first floor, a spacious lounge, separate dining room and fitted kitchen with door leading to the rear garden. To the first floor are two double bedrooms with the principal containing a built in wardrobe, a single bedroom and family bathroom featuring bath and over shower.

## **Key Features**

- Semi-Detached Family Home
- Three Bedrooms
- Lounge
- Separate Dining Room
- Family Bathroom
- Paved Hardstanding to Front
- Mature Rear Garden
- EPC B

£210,000

**Ground Floor** Approx. 52.7 sq. metres (567.1 sq. feet)

First Floor Approx. 47.1 sq. metres (507.3 sq. feet)

Total area: approx. 99.8 sq. metres (1074.5 sq. feet)

All efforts have been made to ensure that the measurements on this floorplan are accurate however these are for guidance purposes only.