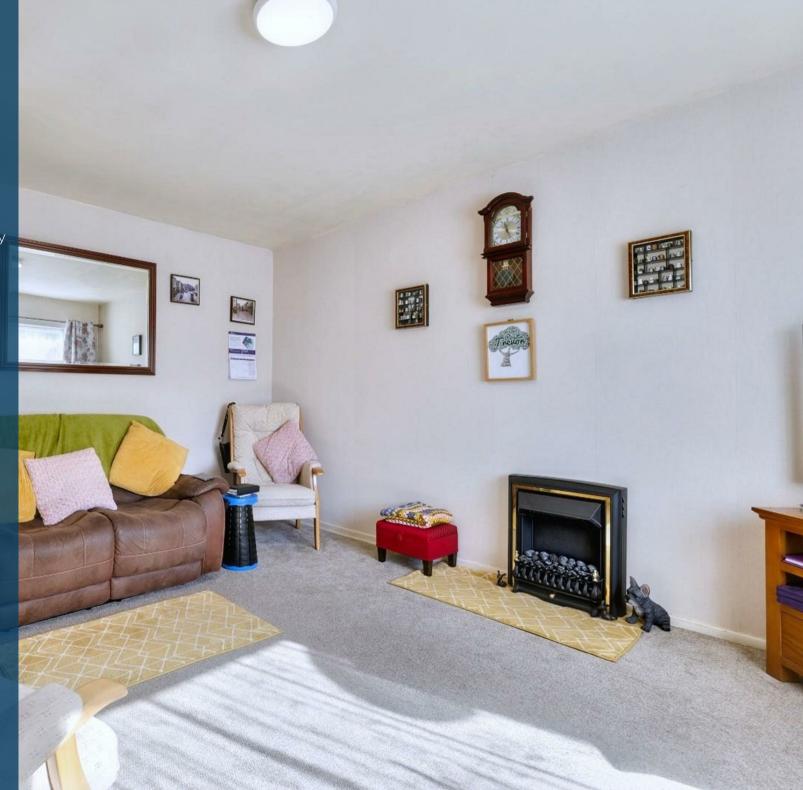

The ground floor accommodation on offer comprises entrance hallway with stairs rising to the first floor, a spacious lounge, separate dining room and fitted kitchen with door leading to the rear garden. To the first floor are two double bedrooms with the principal containing a built in wardrobe, a single bedroom and family bathroom featuring bath and over shower.