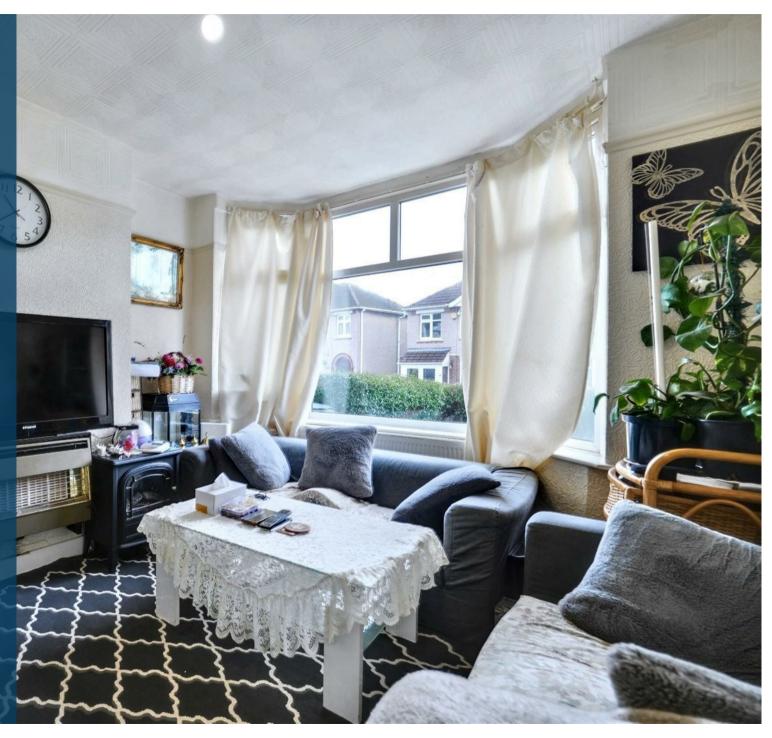

The accommodation on offer comprises entrance hallway with stairs rising to the first floor, lounge with bay window, separate dining room and fitted kitchen with oven and gas hob. To the first floor are two double bedrooms, a single bedroom and the family bathroom.