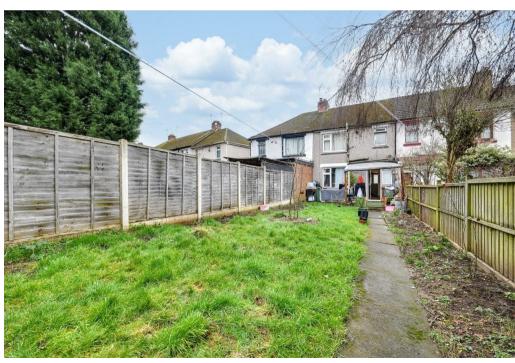

Further benefits include a front garden and a generous rear garden mostly laid to lawn.

**Ground Floor** 

Approx. 35.7 sq. metres (383.9 sq. feet)

First Floor

Total area: approx. 70.4 sq. metres (758.1 sq. feet)