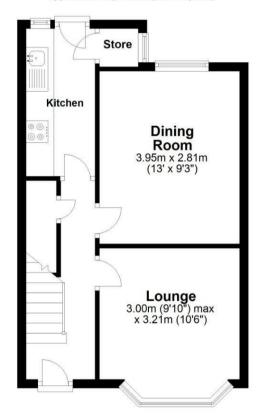

The accommodation on offer comprises entrance hallway with stairs rising to the first floor, lounge with bay window, separate dining room and fitted kitchen with oven and gas hob. To the first floor are two double bedrooms, a single bedroom and the family bathroom.

Further benefits include a front garden and a generous rear garden mostly laid to lawn.

**Ground Floor** 

Approx. 35.7 sq. metres (383.9 sq. feet)

First Floor

Total area: approx. 70.4 sq. metres (758.1 sq. feet)

All efforts have been made to ensure that the measurements on this floorplan are accurate however these are for guidance purposes only.

Plan produced using PlanUp.

We routinely refer clients to both our recommended Legal Firm and a panel of Financial Services Providers. It is your decision whether you choose to deal with these companies. In making that decision, you should know that we receive a referral fee