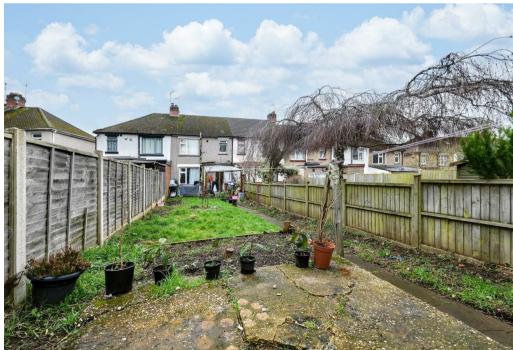

Further benefits include a front garden and a generous rear garden mostly laid to lawn.

**Ground Floor** 

Approx. 35.7 sq. metres (383.9 sq. feet)

First Floor

Total area: approx. 70.4 sq. metres (758.1 sq. feet)