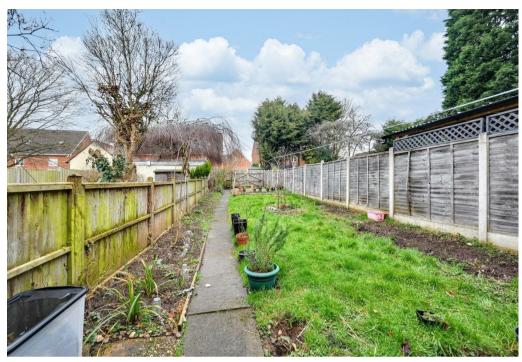

Further benefits include a front garden and a generous rear garden mostly laid to lawn.

**Ground Floor** 

Approx. 35.7 sq. metres (383.9 sq. feet)

First Floor

Total area: approx. 70.4 sq. metres (758.1 sq. feet)