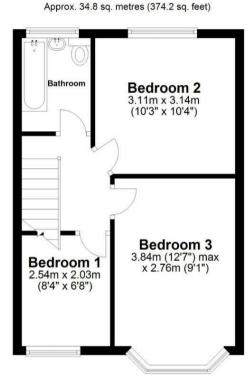

The accommodation on offer comprises entrance hallway with stairs rising to the first floor, lounge with bay window, separate dining room and fitted kitchen with oven and gas hob. To the first floor are two double bedrooms, a single bedroom and the family bathroom.

Further benefits include a front garden and a generous rear garden mostly laid to lawn.

**Ground Floor** 

Approx. 35.7 sq. metres (383.9 sq. feet)

First Floor

Total area: approx. 70.4 sq. metres (758.1 sq. feet)

All efforts have been made to ensure that the measurements on this floorplan are accurate however these are for guidance purposes only.

Plan produced using PlanUp.

We routinely refer clients to both our recommended Legal Firm and a panel of Financial Services Providers. It is your decision whether you choose to deal with these companies. In making that decision, you should know that we receive a referral fee