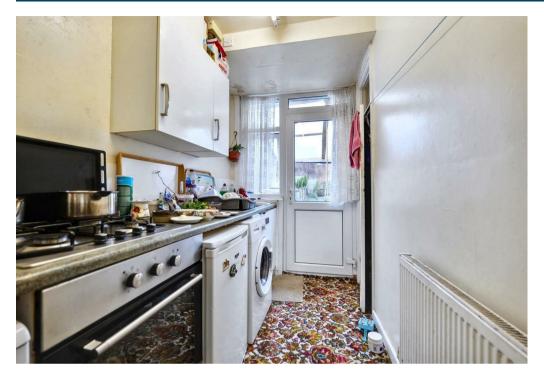

The accommodation on offer comprises entrance hallway with stairs rising to the first floor, lounge with bay window, separate dining room and fitted kitchen with oven and gas hob. To the first floor are two double bedrooms, a single bedroom and the family bathroom.