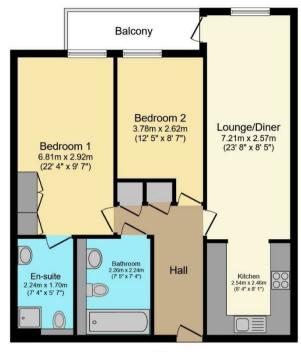

Floor Plan

Floor area 73.0 m<sup>2</sup> (785 sq.ft.)

TOTAL: 73.0 m<sup>2</sup> (785 sq.ft.)

This floor plan is for illustrative purposes only. It is not drawn to scale. Any measurements, floor areas (including any total floor area), openings and orientations are approximate. No details are guaranteed, they cannot be relied upon for any purpose and do not form any part of any agreement. No liability is taken for any error, omission or misstatement. A party must rely upon its own inspection(s). Powered by www.Propertybox.io