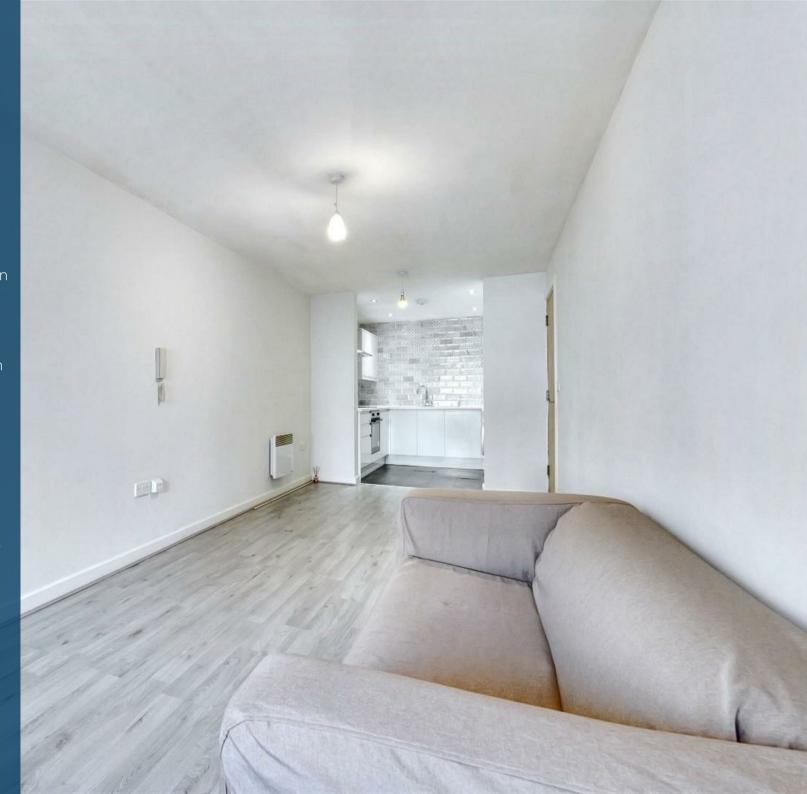

The accommodation on offer comprises an entrance hallway, two bedrooms with the principal containing an en-suite shower room, a bathroom containing bath and over shower, over 23ft lounge/diner opening to a modernised kitchen with electric oven and hob and balcony providing outdoor space and views.