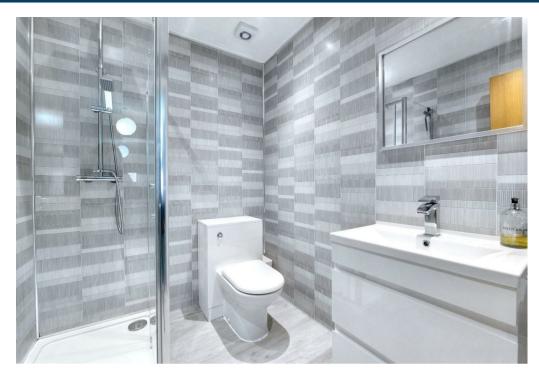

The accommodation on offer comprises an entrance hallway, two bedrooms with the principal containing an en-suite shower room, a bathroom containing bath and over shower, over 23ft lounge/diner opening to a modernised kitchen with electric oven and hob and balcony providing outdoor space and views.

The property benefits from intercom phone entry system, fitted wardrobes to principal bedroom, a 128 year lease and a secure parking space.