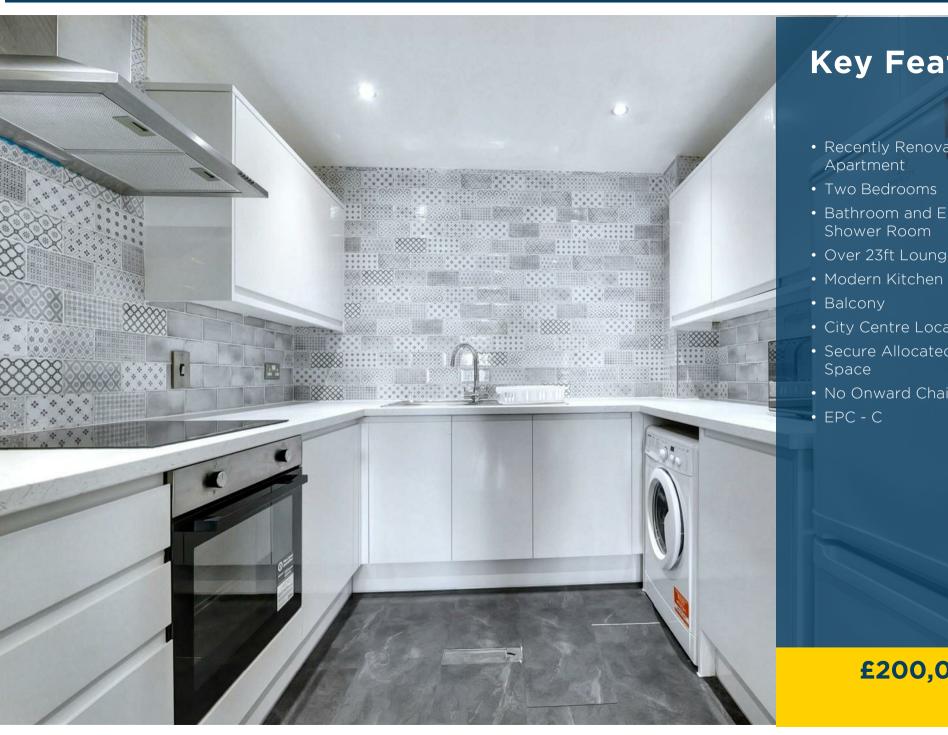

The accommodation on offer comprises an entrance hallway, two bedrooms with the principal containing an en-suite shower room, a bathroom containing bath and over shower, over 23ft lounge/diner opening to a modernised kitchen with electric oven and hob and balcony providing outdoor space and views.

## **Key Features**

- Recently Renovated Apartment
- Two Bedrooms
- Bathroom and En-Suite Shower Room
- Over 23ft Lounge/Diner
- City Centre Location
- Secure Allocated Parking
- No Onward Chain

£200,000