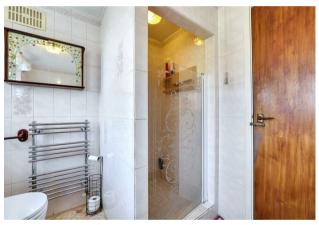

The ground floor accommodation on offer comprises entrance porch also providing access through to the rear garden, entrance hallway with stairs rising to the first floor, a spacious fitted kitchen/diner separated by an archway with sliding patio doors leading to the rear garden and double doors opening to the 16ft lounge with bay window. To the first floor are two double bedrooms with the principal containing fitted wardrobes, a larger than average single bedroom and the sizeable family bathroom featuring bath and separate shower cubicle.