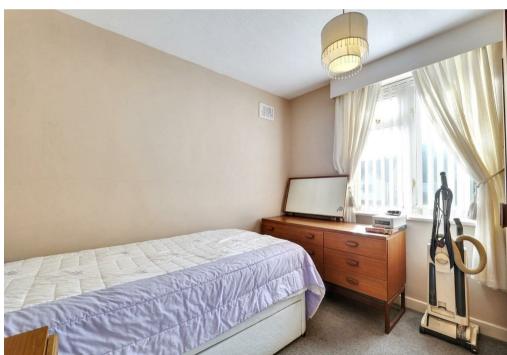

The ground floor accommodation on offer comprises entrance porch also providing access through to the rear garden, entrance hallway with stairs rising to the first floor, a spacious fitted kitchen/diner separated by an archway with sliding patio doors leading to the rear garden and double doors opening to the 16ft lounge with bay window. To the first floor are two double bedrooms with the principal containing fitted wardrobes, a larger than average single bedroom and the sizeable family bathroom featuring bath and separate shower cubicle.