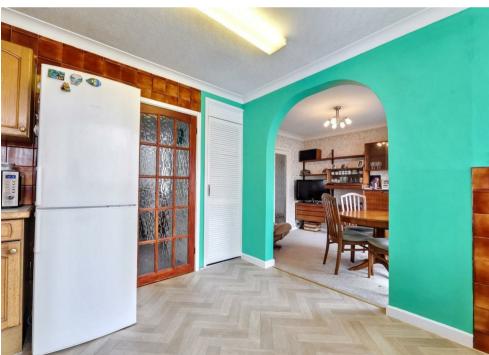

The ground floor accommodation on offer comprises entrance porch also providing access through to the rear garden, entrance hallway with stairs rising to the first floor, a spacious fitted kitchen/diner separated by an archway with sliding patio doors leading to the rear garden and double doors opening to the 16ft lounge with bay window. To the first floor are two double bedrooms with the principal containing fitted wardrobes, a larger than average single bedroom and the sizeable family bathroom featuring bath and separate shower cubicle.