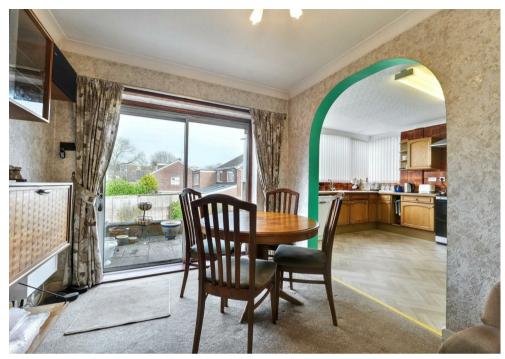

The ground floor accommodation on offer comprises entrance porch also providing access through to the rear garden, entrance hallway with stairs rising to the first floor, a spacious fitted kitchen/diner separated by an archway with sliding patio doors leading to the rear garden and double doors opening to the 16ft lounge with bay window. To the first floor are two double bedrooms with the principal containing fitted wardrobes, a larger than average single bedroom and the sizeable family bathroom featuring bath and separate shower cubicle.