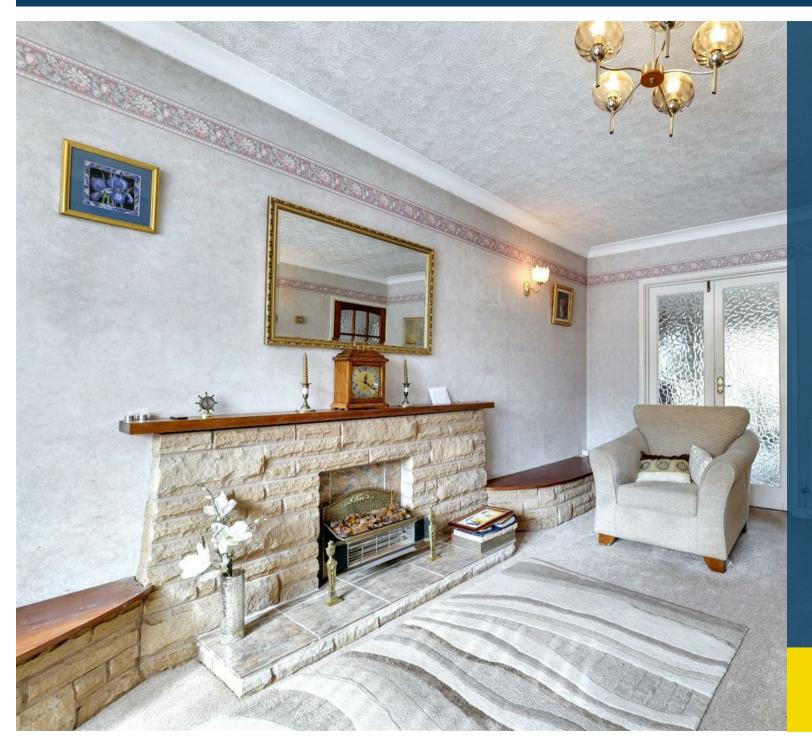

The ground floor accommodation on offer comprises entrance porch also providing access through to the rear garden, entrance hallway with stairs rising to the first floor, a spacious fitted kitchen/diner separated by an archway with sliding patio doors leading to the rear garden and double doors opening to the 16ft lounge with bay window. To the first floor are two double bedrooms with the principal containing fitted wardrobes, a larger than average single bedroom and the sizeable family bathroom featuring bath and separate shower cubicle.