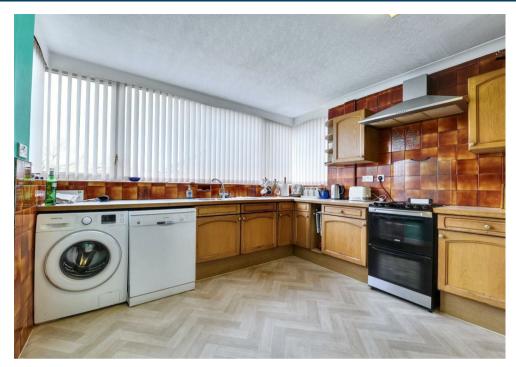

The ground floor accommodation on offer comprises entrance porch also providing access through to the rear garden, entrance hallway with stairs rising to the first floor, a spacious fitted kitchen/diner separated by an archway with sliding patio doors leading to the rear garden and double doors opening to the 16ft lounge with bay window. To the first floor are two double bedrooms with the principal containing fitted wardrobes, a larger than average single bedroom and the sizeable family bathroom featuring bath and separate shower cubicle.