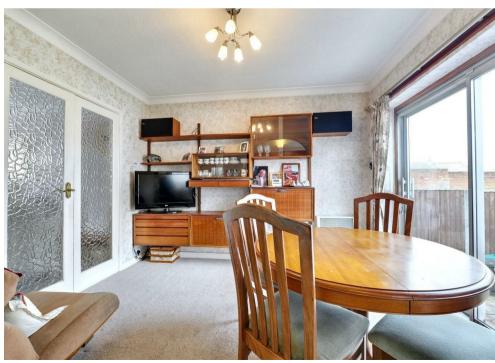

The ground floor accommodation on offer comprises entrance porch also providing access through to the rear garden, entrance hallway with stairs rising to the first floor, a spacious fitted kitchen/diner separated by an archway with sliding patio doors leading to the rear garden and double doors opening to the 16ft lounge with bay window. To the first floor are two double bedrooms with the principal containing fitted wardrobes, a larger than average single bedroom and the sizeable family bathroom featuring bath and separate shower cubicle.