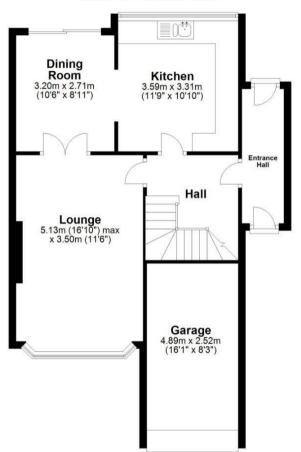

ning to the 16ft lounge with bay window. To the first floor are two double bedrooms with the principal containing fitted wardrobes, a larger than average single bedroom and the sizeable family bathroom featuring bath and separate shower cubicle.

Externally the property boasts driveway with parking available for two vehicles, garage and a considerable garden mostly laid to lawn with a raised patio area.

Further benefits include gas central heating and double glazing throughout.





## **Key Features**

- Detached Family Home
- Three Bedrooms
- Lounge with Bay Window
- Fitted Kitchen/Diner
- Generous Rear Garden
- Driveway
- Garage
- Sought After Location
- No Onward Chain
- EPC D

£340,000



















### Floorplan

#### **Ground Floor**

Approx. 64.8 sq. metres (697.6 sq. feet)



#### First Floor

Approx. 56.5 sq. metres (607.9 sq. feet)



Total area: approx. 121.3 sq. metres (1305.6 sq. feet)

All efforts have been made to ensure that the measurements on this floorplan are accurate however these are for guidance purposes only.

Plan produced using PlanUp.

We routinely refer clients to both our recommended Legal Firm and a panel of Financial Services Providers. It is your decision whether you choose to deal with these companies. In making that decision, you should know that we receive a referral fee





EPC Rating - D

Tenure - Freehold

Council Tax Band - D

Local Authority Coventry



To view this property please contact our Loveitts Coventry (Sales) office on 02476 258421