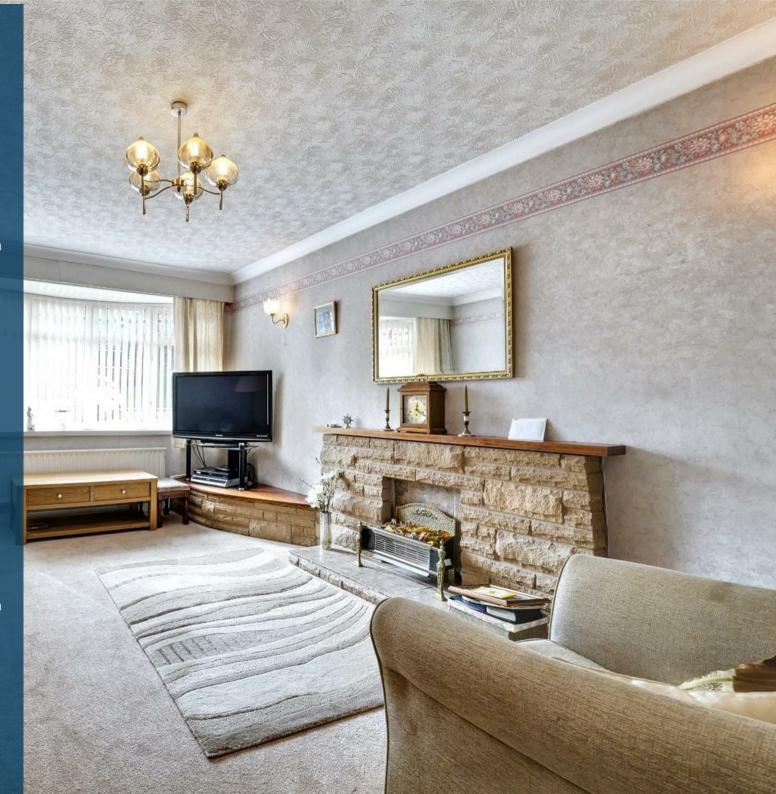

The ground floor accommodation on offer comprises entrance porch also providing access through to the rear garden, entrance hallway with stairs rising to the first floor, a spacious fitted kitchen/diner separated by an archway with sliding patio doors leading to the rear garden and double doors opening to the 16ft lounge with bay window. To the first floor are two double bedrooms with the principal containing fitted wardrobes, a larger than average single bedroom and the sizeable family bathroom featuring bath and separate shower cubicle.