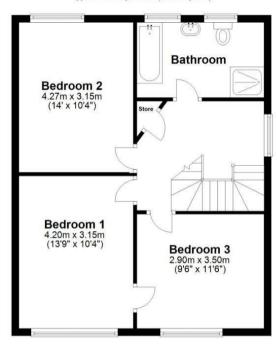

### Floorplan

#### First Floor

Approx. 56.5 sq. metres (607.9 sq. feet)

Total area: approx. 121.3 sq. metres (1305.6 sq. feet)

All efforts have been made to ensure that the measurements on this floorplan are accurate however these are for guidance purposes only.