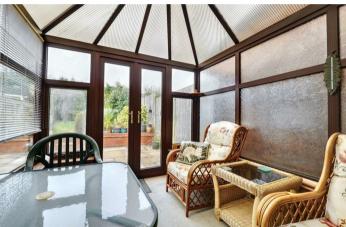

The ground floor accommodation on offer comprises vestibule, entrance hallway with stairs rising to the first floor, a generous 24ft lounge/diner, a modern fitted kitchen including, oven, gas hob and dishwasher and a light and airy conservatory. To the first floor are two double bedrooms with the principal containing fitted wardrobes, a single bedroom and a contemporary shower room.