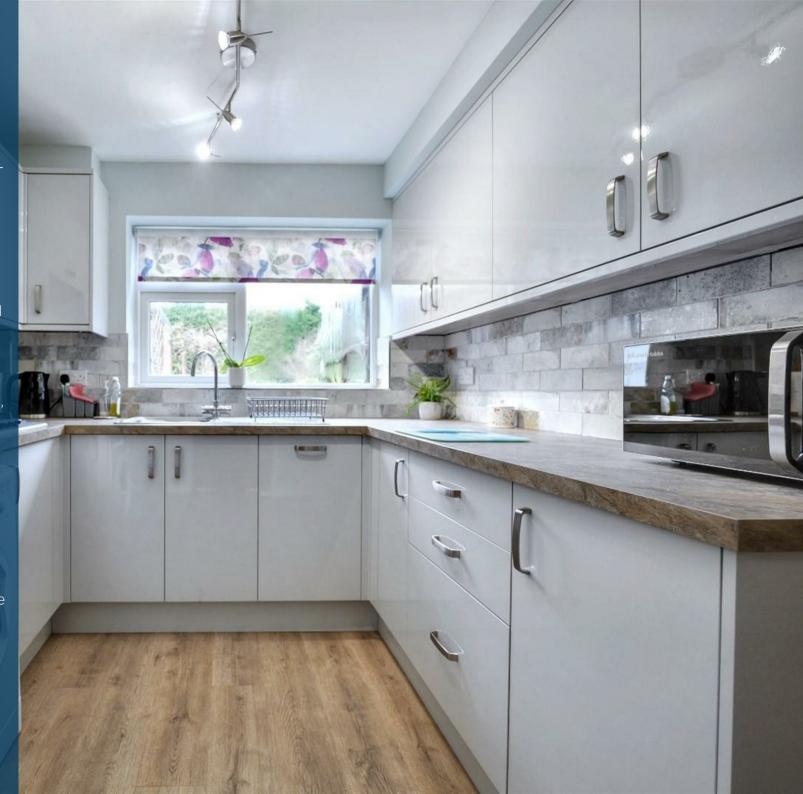

The ground floor accommodation on offer comprises vestibule, entrance hallway with stairs rising to the first floor, a generous 24ft lounge/diner, a modern fitted kitchen including, oven, gas hob and dishwasher and a light and airy conservatory. To the first floor are two double bedrooms with the principal containing fitted wardrobes, a single bedroom and a contemporary shower room.