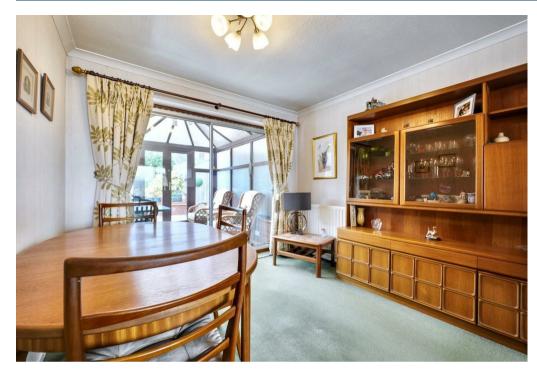

The ground floor accommodation on offer comprises vestibule, entrance hallway with stairs rising to the first floor, a generous 24ft lounge/diner, a modern fitted kitchen including, oven, gas hob and dishwasher and a light and airy conservatory. To the first floor are two double bedrooms with the principal containing fitted wardrobes, a single bedroom and a contemporary shower room.