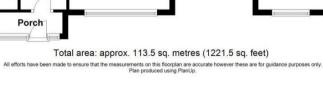

## **Ground Floor** Approx. 68.3 sq. metres (735.5 sq. feet) Garage Conservatory 2.94m x 2.33m (9'8" x 7'8") First Floor Approx. 45.2 sq. metres (486.0 sq. feet) Shower Bedroom 2 3.32m x 3.17m (10'11" x 10'5") Room Kitchen 3.52m x 2.50m (11'7" x 8'2") Lounge/Dining Room 7.35m x 3.59m (24'1" x 11'9") Bedroom 1 3.93m x 3.73m (12'11" x 12'3") Bedroom 3 2.87m (9'5") max x 2.75m (9') Porch