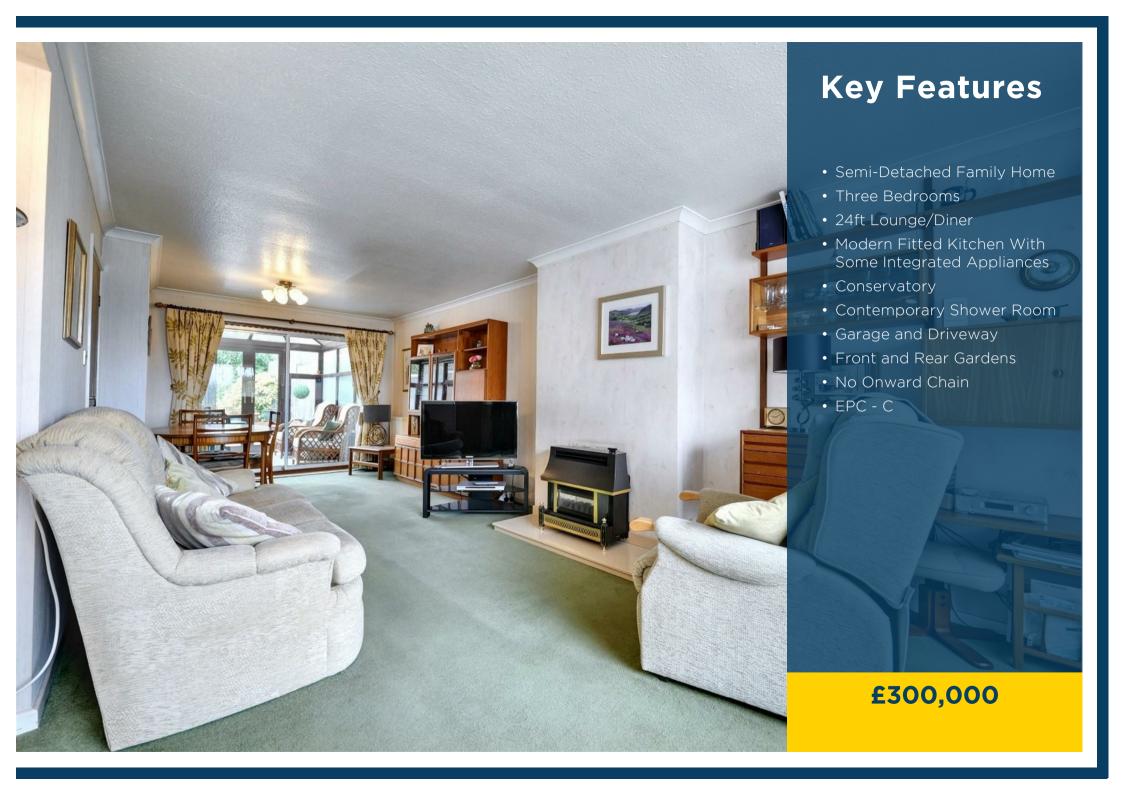

The ground floor accommodation on offer comprises vestibule, entrance hallway with stairs rising to the first floor, a generous 24ft lounge/diner, a modern fitted kitchen including, oven, gas hob and dishwasher and a light and airy conservatory. To the first floor are two double bedrooms with the principal containing fitted wardrobes, a single bedroom and a contemporary shower room.

Externally the property boasts a driveway with ample parking for multiple vehicles, a garage, a low maintenance front garden and a spacious rear garden with lawn and patio areas.

Further benefits include gas central heating and double glazing throughout.