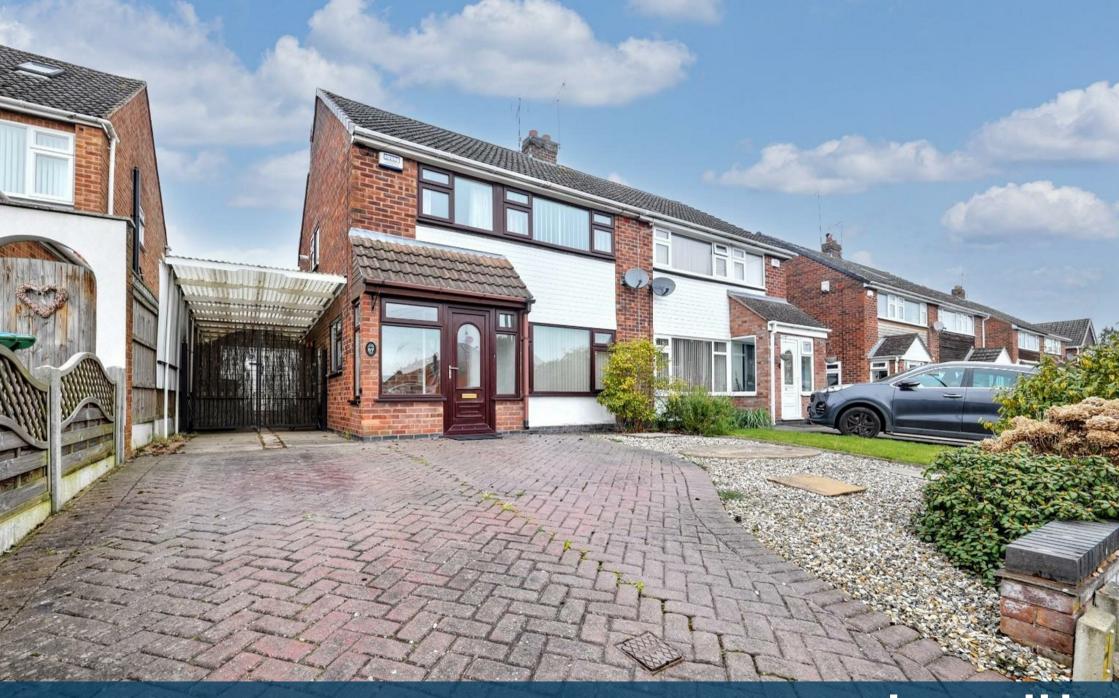

Wellesbourne Road, Mount Nod, Coventry, CV5 7HN

Loveitts

PART OF SHELDON BOSLEY KNIGHT

## Property Description

Loveitts are pleased to bring to market this well presented, three bedroom semi-detached property situate in the highly sought after residential location of Eastern Green. The property is perfect for a family due to its close proximity to local shops, amenities, road links and schools such Mount Nod and West Coventry Academy. The property also benefits from being sold with no onward chain.

Externally the property boasts a driveway with ample parking for multiple vehicles, a garage, a low maintenance front garden and a spacious rear garden with lawn and patio areas.

Further benefits include gas central heating and double glazing throughout.