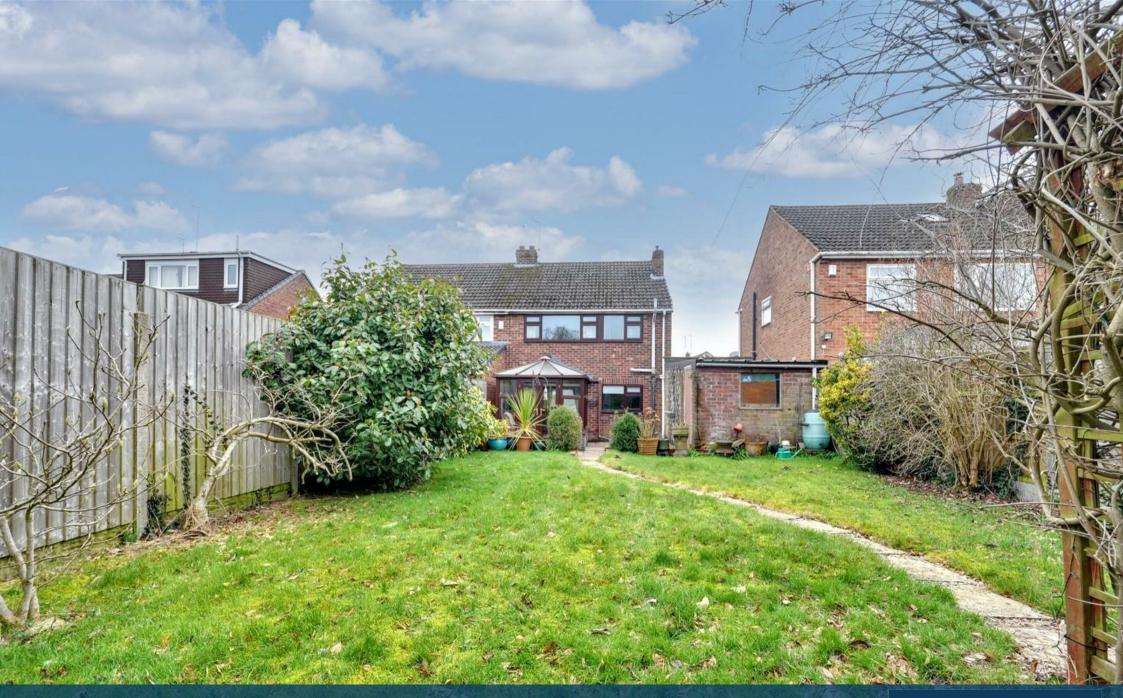

Externally the property boasts a driveway with ample parking for multiple vehicles, a garage, a low maintenance front garden and a spacious rear garden with lawn and patio areas.

Further benefits include gas central heating and double glazing throughout.