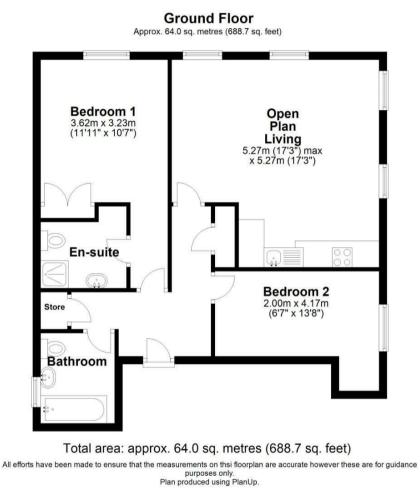

The accommodation on offer comprises entrance hallway, generous open plan lounge/kitchen featuring two Juliette balconies, two double bedrooms with the principle containing a fitted wardrobe and an en-suite shower room and a family bathroom with bath and over shower.

Further benefits include an allocated parking space, secure intercom entrance, gas central heating and a 106 year lease remaining.