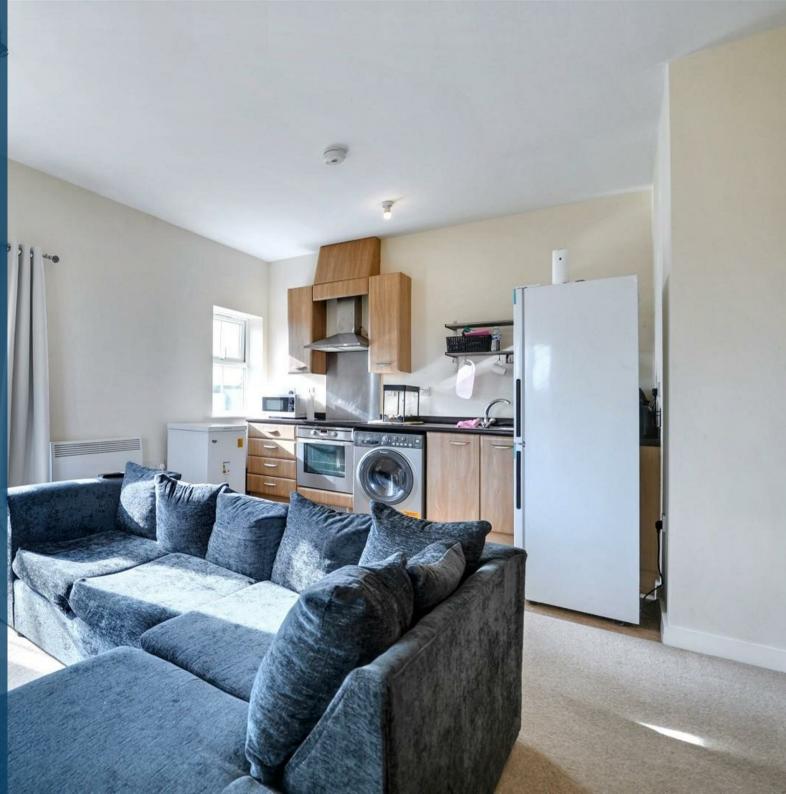

The accommodation on offer comprises entrance hallway, generous open plan lounge/kitchen featuring two Juliette balconies, two double bedrooms with the principle containing a fitted wardrobe and an en-suite shower room and a family bathroom with bath and over shower.