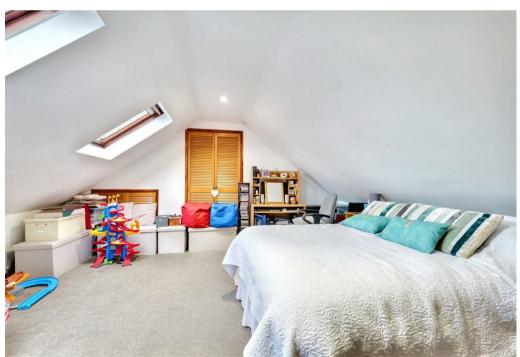

The ground floor accommodation comprises entrance hallway, a beautiful and bright lounge featuring log burner and a modern fitted kitchen with appliances such as fridge/freezer, dishwasher, electric oven and hob. Also located on the ground floor is a spacious double bedroom with sliding patio doors leading to the rear garden, and an extended dining room also benefiting from sliding doors to the rear and stairs rising to the first floor. To the first floor is a spacious double bedroom with built in wardrobes.