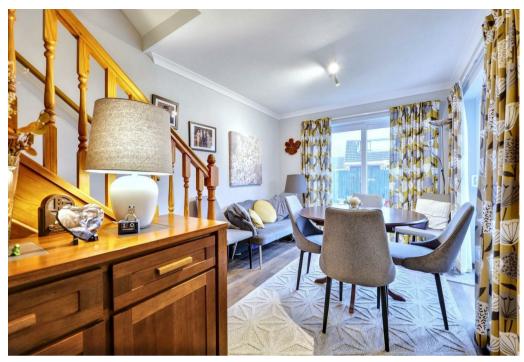

The ground floor accommodation comprises entrance hallway, a beautiful and bright lounge featuring log burner and a modern fitted kitchen with appliances such as fridge/freezer, dishwasher, electric oven and hob. Also located on the ground floor is a spacious double bedroom with sliding patio doors leading to the rear garden, and an extended dining room also benefiting from sliding doors to the rear and stairs rising to the first floor. To the first floor is a spacious double bedroom with built in wardrobes.