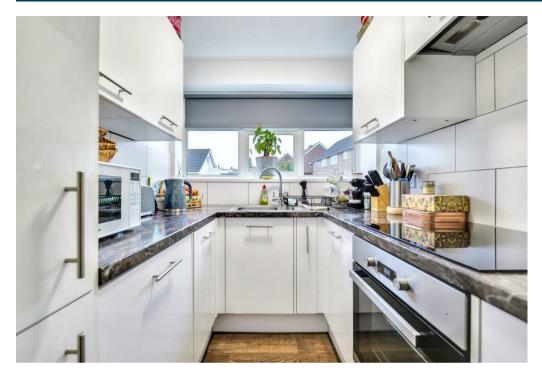

The ground floor accommodation comprises entrance hallway, a beautiful and bright lounge featuring log burner and a modern fitted kitchen with appliances such as fridge/freezer, dishwasher, electric oven and hob. Also located on the ground floor is a spacious double bedroom with sliding patio doors leading to the rear garden, and an extended dining room also benefiting from sliding doors to the rear and stairs rising to the first floor. To the first floor is a spacious double bedroom with built in wardrobes.

## **Key Features**

- Semi-Detached Dormer Bungalow
- Two Double Bedrooms
- Beautifully Presented
- Modern Fitted Kitchen
- Lounge with Log Burner
- Separate Dining Room
- Driveway and Garage
- Sought After Location
- No Onward Chain
- EPC E