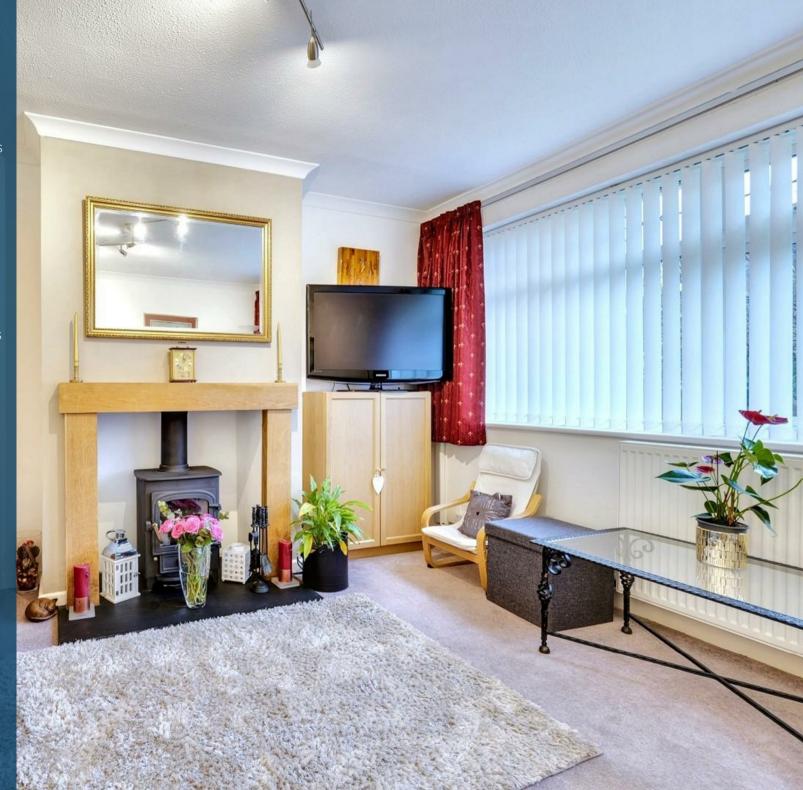

The ground floor accommodation comprises entrance hallway, a beautiful and bright lounge featuring log burner and a modern fitted kitchen with appliances such as fridge/freezer, dishwasher, electric oven and hob. Also located on the ground floor is a spacious double bedroom with sliding patio doors leading to the rear garden, and an extended dining room also benefiting from sliding doors to the rear and stairs rising to the first floor. To the first floor is a spacious double bedroom with built in wardrobes.

## **Key Features**

- Semi-Detached Dormer Bungalow
- Two Double Bedrooms
- Beautifully Presented
- Modern Fitted Kitchen
- Lounge with Log Burner
- Separate Dining Room
- Driveway and Garage
- Sought After Location
- No Onward Chain
- EPC E