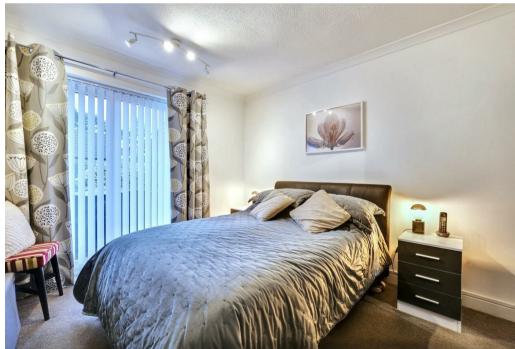

The ground floor accommodation comprises entrance hallway, a beautiful and bright lounge featuring log burner and a modern fitted kitchen with appliances such as fridge/freezer, dishwasher, electric oven and hob. Also located on the ground floor is a spacious double bedroom with sliding patio doors leading to the rear garden, and an extended dining room also benefiting from sliding doors to the rear and stairs rising to the first floor. To the first floor is a spacious double bedroom with built in wardrobes.