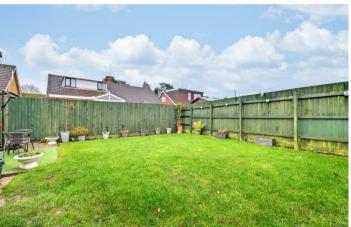

Externally the property boasts a driveway with ample parking for multiple cars, garage, front garden and sizeable rear garden mostly laid to lawn with decking.

Further benefits include gas central heating and double glazing throughout.