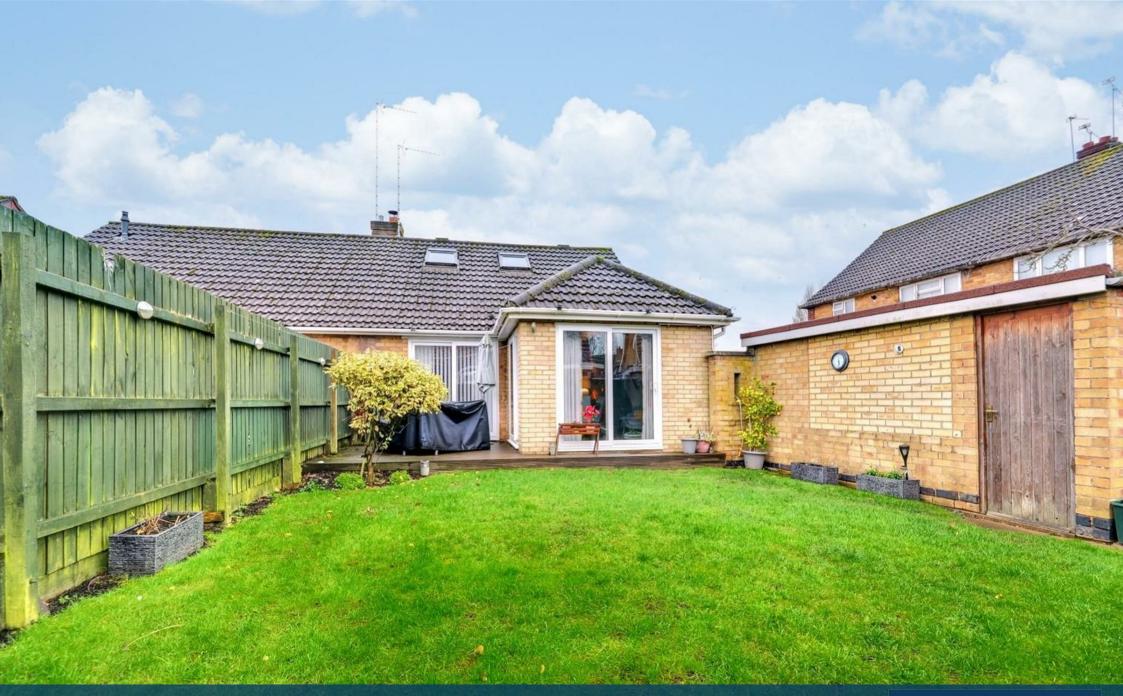

Externally the property boasts a driveway with ample parking for multiple cars, garage, front garden and sizeable rear garden mostly laid to lawn with decking.

Further benefits include gas central heating and double glazing throughout.