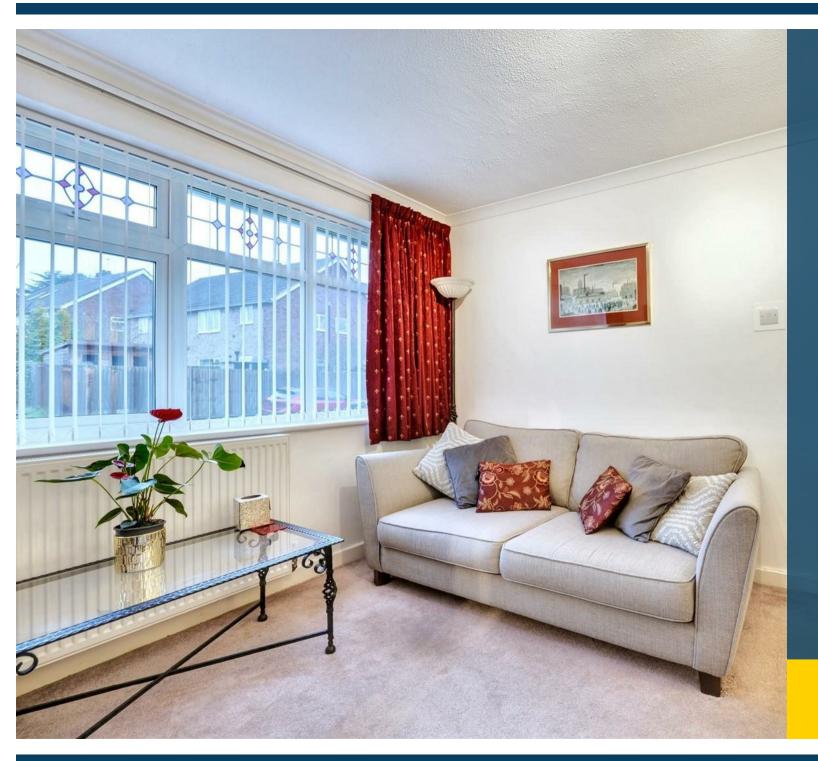

The ground floor accommodation comprises entrance hallway, a beautiful and bright lounge featuring log burner and a modern fitted kitchen with appliances such as fridge/freezer, dishwasher, electric oven and hob. Also located on the ground floor is a spacious double bedroom with sliding patio doors leading to the rear garden, and an extended dining room also benefiting from sliding doors to the rear and stairs rising to the first floor. To the first floor is a spacious double bedroom with built in wardrobes.

## **Key Features**

- Semi-Detached Dormer Bungalow
- Two Double Bedrooms
- Beautifully Presented
- Modern Fitted Kitchen
- Lounge with Log Burner
- Separate Dining Room
- Driveway and Garage
- Sought After Location
- No Onward Chain
- EPC E