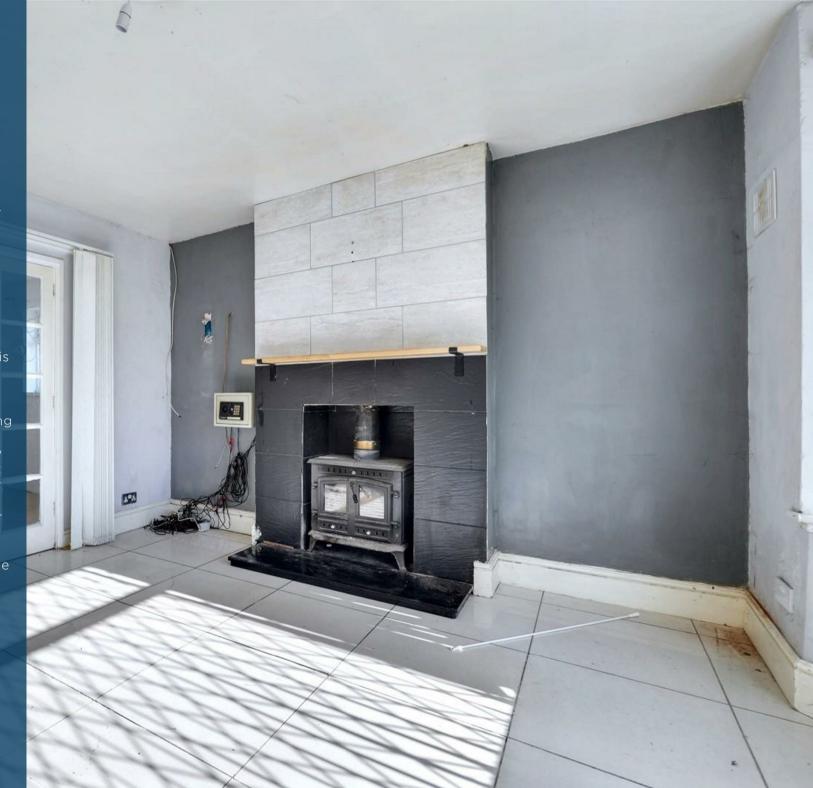

The ground floor accommodation on offer comprises entrance hallway with stairs rising to the first floor, dining room with doors leading to a lounge featuring a bay window and ground floor shower room. Situated at the rear is an extended fitted kitchen/diner with kitchen island and a conservatory leading to the rear garden. To the first floor are two double bedrooms with one containing a bay window and the other featuring fitted wardrobes, a spacious single bedroom and family bathroom with a loft room being situated on the top floor.