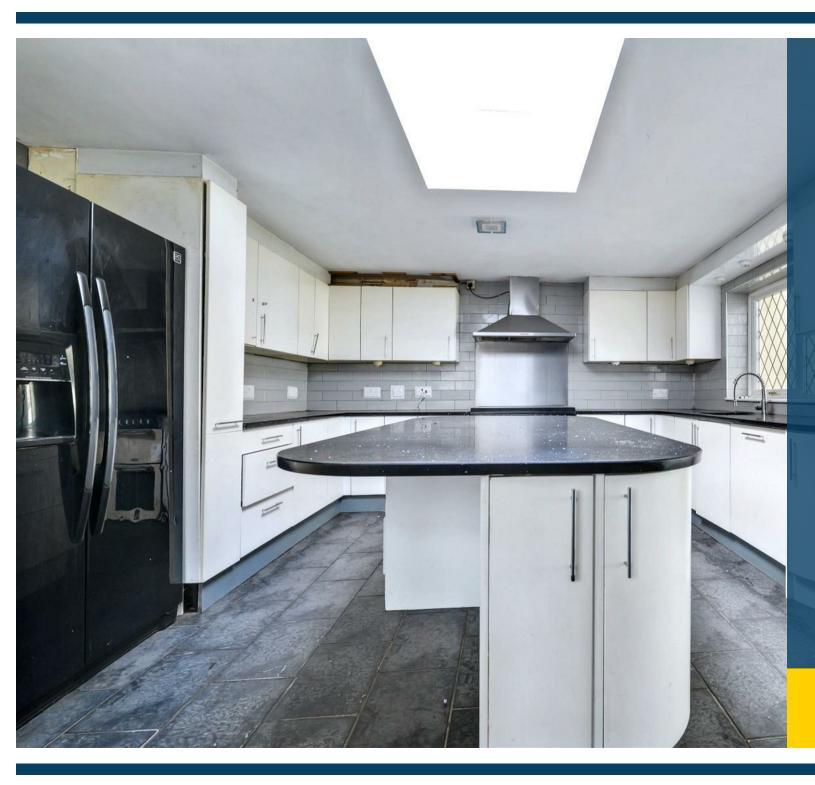

The ground floor accommodation on offer comprises entrance hallway with stairs rising to the first floor, dining room with doors leading to a lounge featuring a bay window and ground floor shower room. Situated at the rear is an extended fitted kitchen/diner with kitchen island and a conservatory leading to the rear garden. To the first floor are two double bedrooms with one containing a bay window and the other featuring fitted wardrobes, a spacious single bedroom and family bathroom with a loft room being situated on the top floor.

## **Key Features**

- Large Plot
- Extended Semi-Detached Family Home
- Three Bedrooms
- Fitted Kitchen/Diner with
  Island
- Loft Room
- Conservatory
- Extensive Parking Available
- Double Garage
- No Onward Chain
- EPC TBC