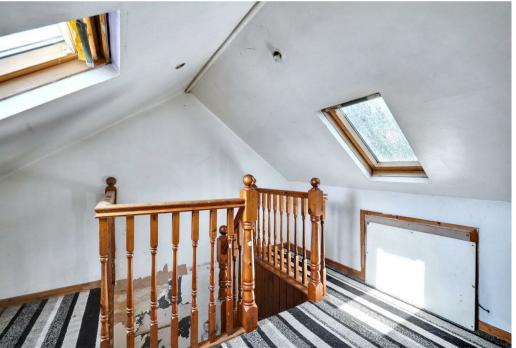

The ground floor accommodation on offer comprises entrance hallway with stairs rising to the first floor, dining room with doors leading to a lounge featuring a bay window and ground floor shower room. Situated at the rear is an extended fitted kitchen/diner with kitchen island and a conservatory leading to the rear garden. To the first floor are two double bedrooms with one containing a bay window and the other featuring fitted wardrobes, a spacious single bedroom and family bathroom with a loft room being situated on the top floor.