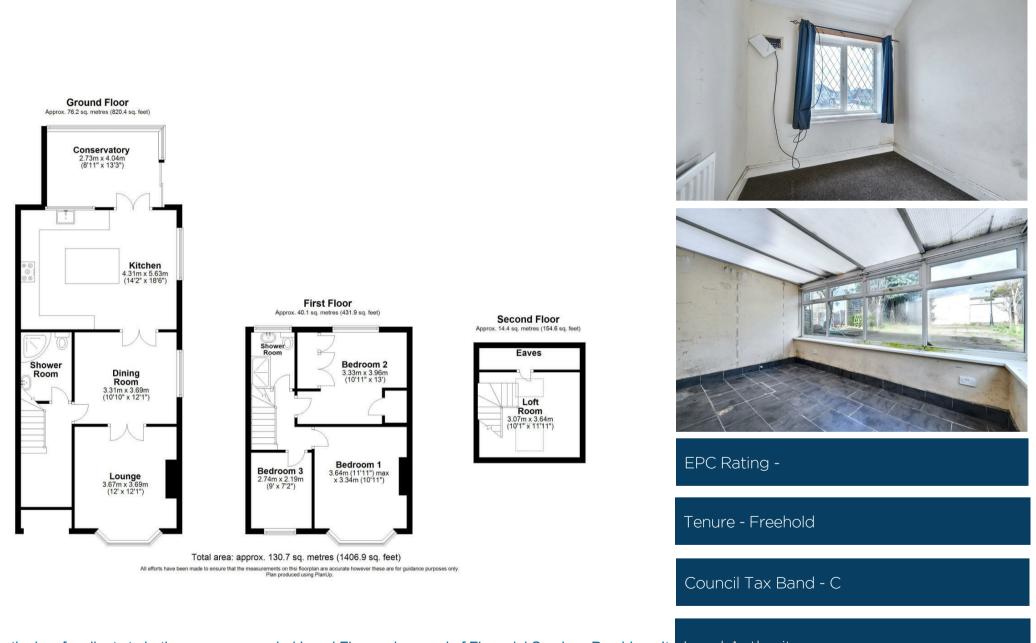

The ground floor accommodation on offer comprises entrance hallway with stairs rising to the first floor, dining room with doors leading to a lounge featuring a bay window and ground floor shower room. Situated at the rear is an extended fitted kitchen/diner with kitchen island and a conservatory leading to the rear garden. To the first floor are two double bedrooms with one containing a bay window and the other featuring fitted wardrobes, a spacious single bedroom and family bathroom with a loft room being situated on the top floor.

Externally the property boast an extensive driveway with ample parking for multiple vehicles, a rear garden mostly laid to lawn and a double garage.

Loveitts highly recommends viewing the property to fully appreciate all there is to offer.