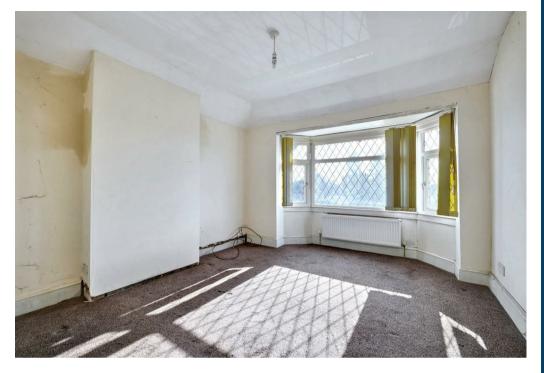

The ground floor accommodation on offer comprises entrance hallway with stairs rising to the first floor, dining room with doors leading to a lounge featuring a bay window and ground floor shower room. Situated at the rear is an extended fitted kitchen/diner with kitchen island and a conservatory leading to the rear garden. To the first floor are two double bedrooms with one containing a bay window and the other featuring fitted wardrobes, a spacious single bedroom and family bathroom with a loft room being situated on the top floor.