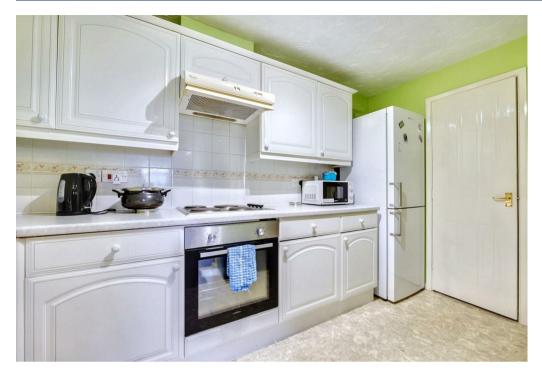

The accommodation comprises entrance hallway, lounge/diner with windows overlooking the canal, fitted kitchen with pantry, bathroom with bath and over shower and a spacious double bedroom.

Further benefits include communal grounds and parking, double glazing throughout and secure intercom entrance. The property is also offered for sale with no onward chain.