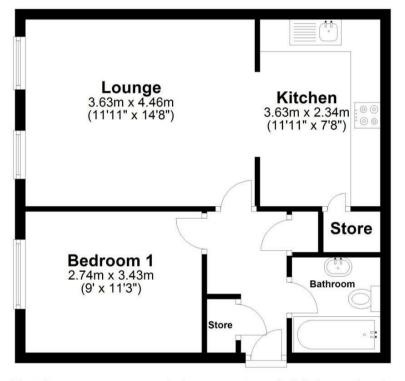

The accommodation comprises entrance hallway, lounge/diner with windows overlooking the canal, fitted kitchen with pantry, bathroom with bath and over shower and a spacious double bedroom.

Further benefits include communal grounds and parking, double glazing throughout and secure intercom entrance. The property is also offered for sale with no onward chain.

## £105,000

Total area: approx. 42.9 sq. metres (461.9 sq. feet)

All efforts have been made to ensure that the measurements on thsi floorplan are accurate however these are for guidance purposes only. Plan produced using PlanUp.