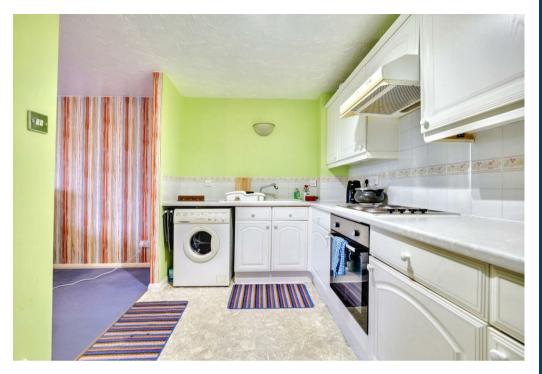

The accommodation comprises entrance hallway, lounge/diner with windows overlooking the canal, fitted kitchen with pantry, bathroom with bath and over shower and a spacious double bedroom.

Further benefits include communal grounds and parking, double glazing throughout and secure intercom entrance. The property is also offered for sale with no onward chain.