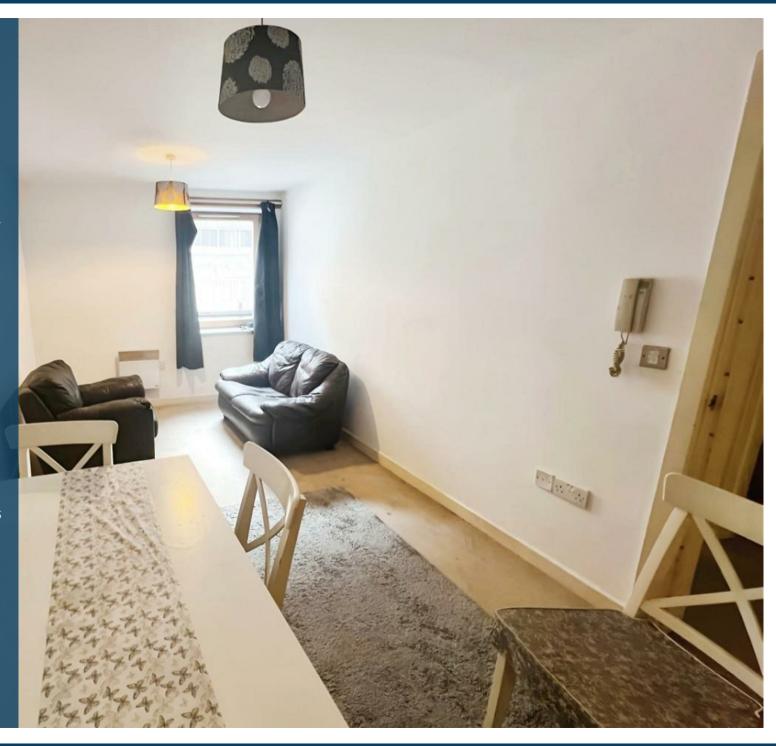

The accommodation on offer comprises entrance hallway, open plan kitchen/living/dining area, two spacious bedrooms with the principle bedroom featuring en-suite shower room and a main bathroom with bath and over shower.

## **Key Features**

- Second Floor Apartment
- Two Bedrooms
- Principle Bedroom containing Ensuite Shower Room
- Open Plan Lounge/Kitchen/Diner
- City Centre Location
- 128 Year Lease Remaining
- No Onward Chain
- Lift Access
- Communal parking
- EPC D