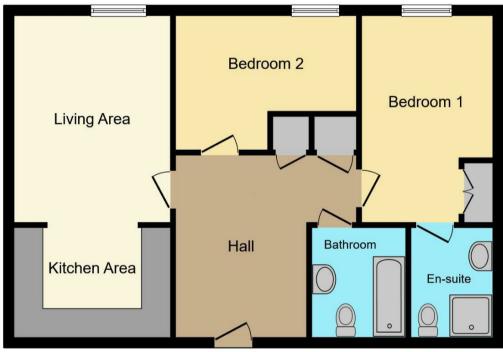

Further benefits include intercom entrance, communal parking, lift access and a 128 year lease remaining.

Loveitts highly recommends viewing this property to fully appreciate all it has to offer.

Floor Plan

Floor area 65.9 sq.m. (709 sq.ft.)

TOTAL: 65.9 sq.m. (709 sq.ft.)

This floor plan is for illustrative purposes only. It is not drawn to scale. Any measurements, floor areas (including any total floor area), openings and orientations are approximate. No details are guaranteed, they cannot be relied upon for any purpose and do not form any part of any agreement. No liability is taken for any error, omission or misstatement. A party must rely upon its own inspection(s). Powered by www.Propertybox.io